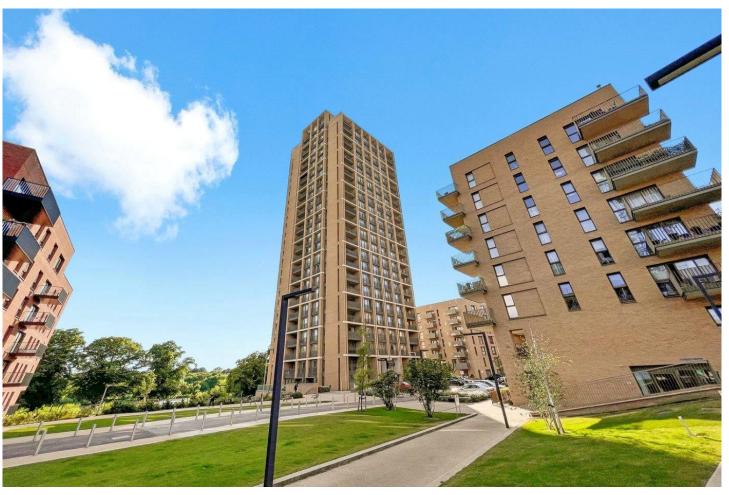

## A BRIGHT AND SPACIOUS TWO BEDROOM TWENTIETH FLOOR APARTMENT (WITH LIFT) IN A PRIME LOCATION IN WEST HENDON

Kingsbury | 020 8204 0000 | kingsbury@winkworth.co.uk

## **DESCRIPTION:**

\*\*\*\*\*AVAILABLE IMMEDIATELY\*\*\*\*This is a bright and spacious two bedroom twentieth floor apartment (with lift) in a prime location in West Hendon. Living accommodation extends to c. 773 sq. ft. and comprises a luxury fitted kitchen with integrated appliances, reception area leading to a large private balcony, master bedroom with en-suite shower room, generous size second bedroom, together with a family bathroom.