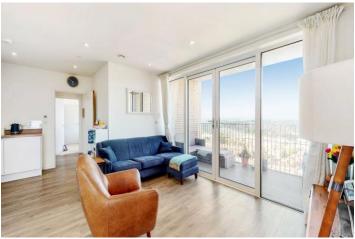

## **DESCRIPTION:**

\*\*\*\*\*AVAILABLE IMMEDIATELY\*\*\*\*This is a bright and spacious two bedroom twentieth floor apartment (with lift) in a prime location in West Hendon. Living accommodation extends to c. 773 sq. ft. and comprises a luxury fitted kitchen with integrated appliances, reception area leading to a large private balcony, master bedroom with en-suite shower room, generous size second bedroom, together with a family bathroom.