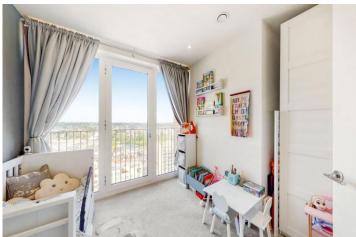

## **DESCRIPTION:**

\*\*\*\*\*AVAILABLE IMMEDIATELY\*\*\*\*This is a bright and spacious two bedroom twentieth floor apartment (with lift) in a prime location in West Hendon. Living accommodation extends to c. 773 sq. ft. and comprises a luxury fitted kitchen with integrated appliances, reception area leading to a large private balcony, master bedroom with en-suite shower room, generous size second bedroom, together with a family bathroom.