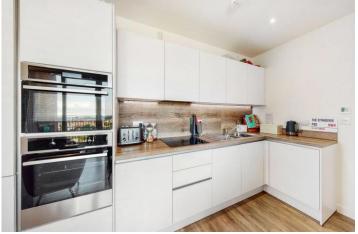

## **DESCRIPTION:**

\*\*\*\*\*AVAILABLE IMMEDIATELY\*\*\*\*This is a bright and spacious two bedroom twentieth floor apartment (with lift) in a prime location in West Hendon. Living accommodation extends to c. 773 sq. ft. and comprises a luxury fitted kitchen with integrated appliances, reception area leading to a large private balcony, master bedroom with en-suite shower room, generous size second bedroom, together with a family bathroom.