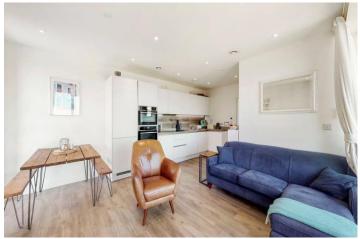

## **DESCRIPTION:**

\*\*\*\*\*AVAILABLE IMMEDIATELY\*\*\*\*This is a bright and spacious two bedroom twentieth floor apartment (with lift) in a prime location in West Hendon. Living accommodation extends to c. 773 sq. ft. and comprises a luxury fitted kitchen with integrated appliances, reception area leading to a large private balcony, master bedroom with en-suite shower room, generous size second bedroom, together with a family bathroom.