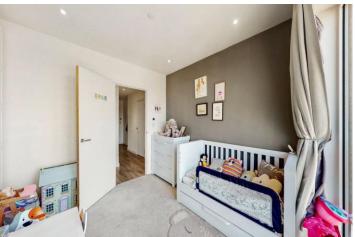

## **DESCRIPTION:**

\*\*\*\*\*AVAILABLE IMMEDIATELY\*\*\*\*This is a bright and spacious two bedroom twentieth floor apartment (with lift) in a prime location in West Hendon. Living accommodation extends to c. 773 sq. ft. and comprises a luxury fitted kitchen with integrated appliances, reception area leading to a large private balcony, master bedroom with en-suite shower room, generous size second bedroom, together with a family bathroom.