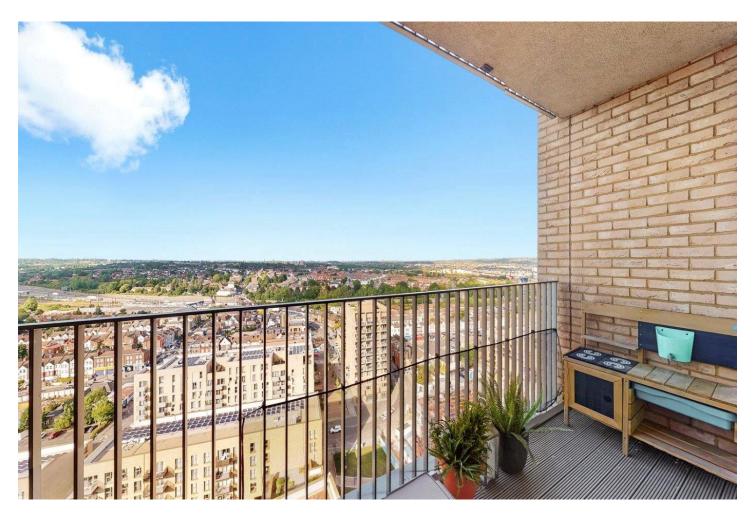

## **DESCRIPTION:**

\*\*\*\*\*AVAILABLE IMMEDIATELY\*\*\*\*This is a bright and spacious two bedroom twentieth floor apartment (with lift) in a prime location in West Hendon. Living accommodation extends to c. 773 sq. ft. and comprises a luxury fitted kitchen with integrated appliances, reception area leading to a large private balcony, master bedroom with en-suite shower room, generous size second bedroom, together with a family bathroom.