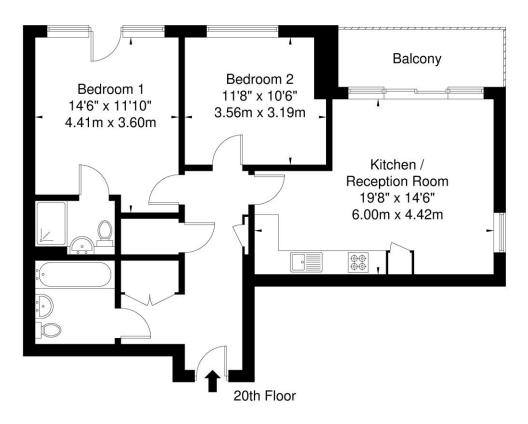

## **Hawfinch House**

Approx. Gross Internal Area = 71.9 sq m / 773 sq ft

Ref

Copyright B L E U

The Floor plan is not to scale and measurements and areas shown are approximate and therefore should be used for illustrative purposes only. The plan has been prepared in accordance with the RICS code of Measuring Practice and whilst we have confidence in the information produced it must not be relied on. If there is any aspect of particular importance, you should carry out or commission your own inspection of the property.

Copyright @ BLEUPLAN

This floorplan is for illustration purposes only and is not to scale. The position and size of doors, windows, appliances and other features are approximate.

Kingsbury | 020 8204 0000 | kingsbury@winkworth.co.uk