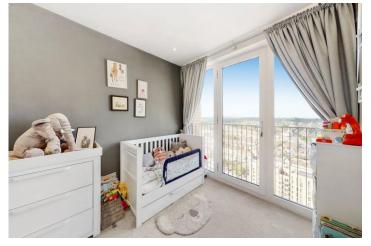

## **DESCRIPTION:**

\*\*\*\*\*AVAILABLE IMMEDIATELY\*\*\*\*This is a bright and spacious two bedroom twentieth floor apartment (with lift) in a prime location in West Hendon. Living accommodation extends to c. 773 sq. ft. and comprises a luxury fitted kitchen with integrated appliances, reception area leading to a large private balcony, master bedroom with en-suite shower room, generous size second bedroom, together with a family bathroom.