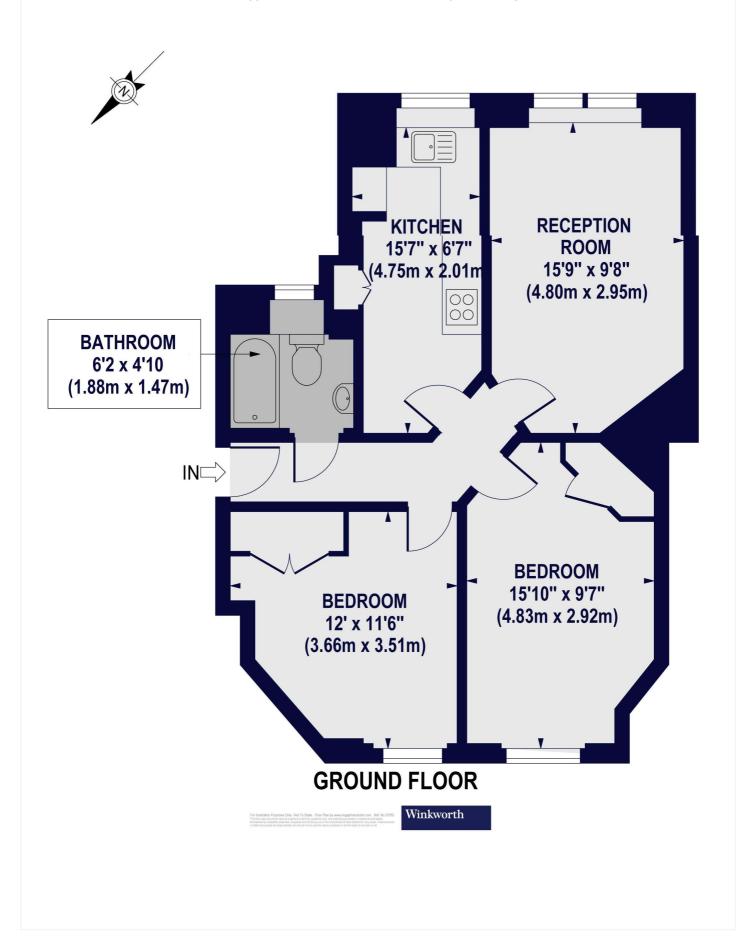

### GROVE END HOUSE, GROVE END ROAD, NW8 9HS Approx. Gross Internal Floor Area 613 sq ft. / 56.95 sq.m