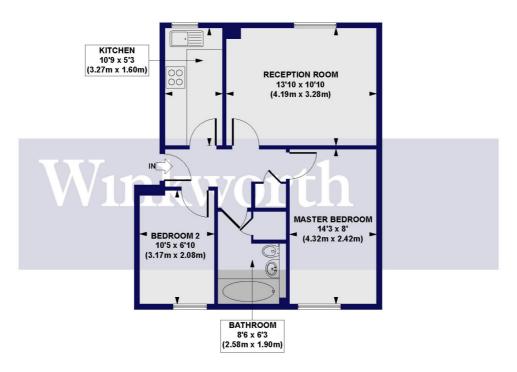

## Banting Drive, N21 Approx. Gross Internal Floor Area 511 sq. ft / 47.50 sq. m

**GROUND FLOOR** 

All measurements of walls, doors, windows, fittings and appliances, including their size and location, are shown as standard sizes and do not constitute any warranty or representation by the seller, their agent or CP Creative. Any intending purchaser must satisfy himself by inspection or otherwise as to the correctness of the information contained in these plans.

This floorplan is for illustration purposes only and is not to scale. The position and size of doors, windows, appliances and other features are approximate.

Tenure: Leasehold

**Term:** 990 year and 1 months **Service Charge:** £2832 per annum