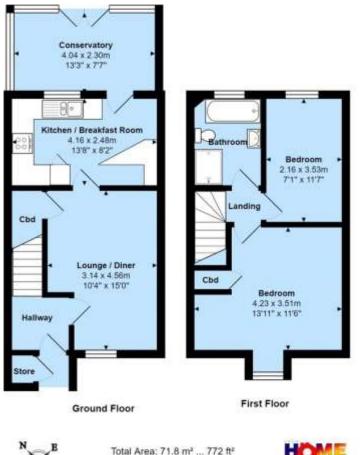

### Description:

A well-presented two-bedroom end of terrace house, offered with no forward chain. The property benefits from a single garage and a private car port.

Entrance porch leads to the inner hallway with stairs to the first floor.

The living room good size with window to front aspect and large understairs storage cupboard.

The kitchen has integrated cooking appliances and space and plumbing for washing machine & dishwasher. There is also a breakfast bar & door leading to the conservatory.

The conservatory adds extra living accommodation, with French doors leading to the rear garden.

Upstairs are two bedrooms, the principal which is a good size bedroom with a fitted cupboard.

The family bathroom benefits from full bathroom suite plus a separate shower cubical.

#### Summary:

- Two bedrooms
- Fitted kitchen
- Living room
- Conservatory
- Family bathroom
- Low maintenance rear garden
- Garage
- NFDC Council tax band C