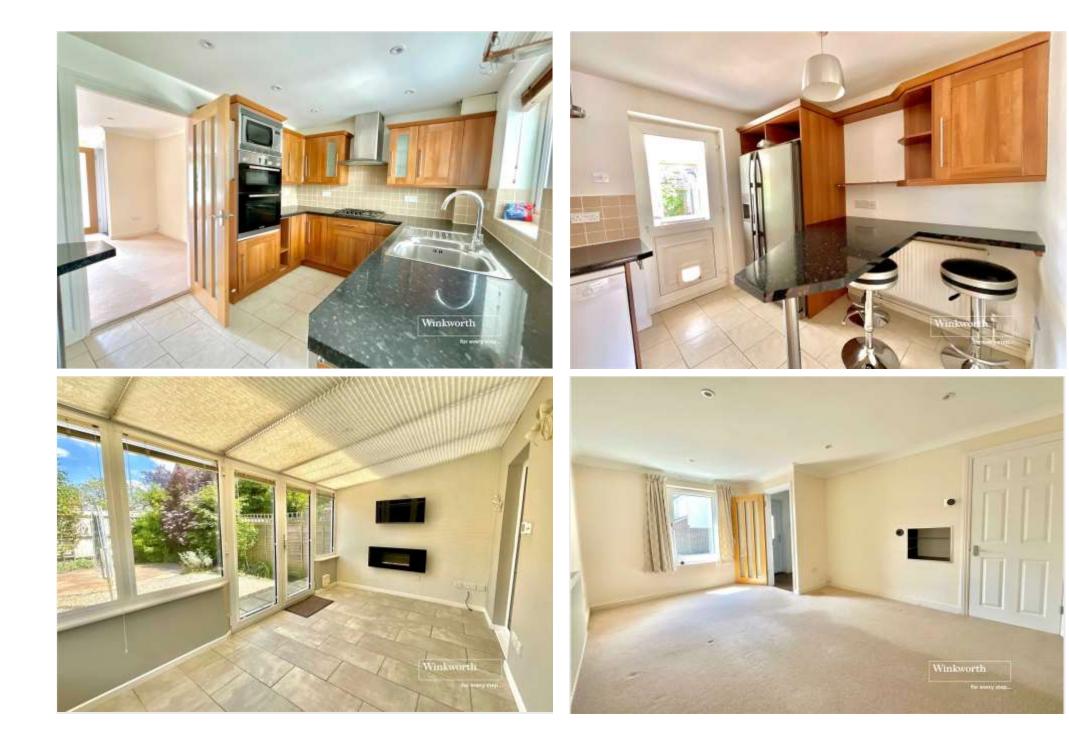

The living room good size with window to front aspect and large understairs storage cupboard.

The kitchen has integrated cooking appliances and space and plumbing for washing machine & dishwasher. There is also a breakfast bar & door leading to the conservatory.

The conservatory adds extra living accommodation, with French doors leading to the rear garden.

Upstairs are two bedrooms, the principal which is a good size bedroom with a fitted cupboard.

The family bathroom benefits from full bathroom suite plus a separate shower cubical.