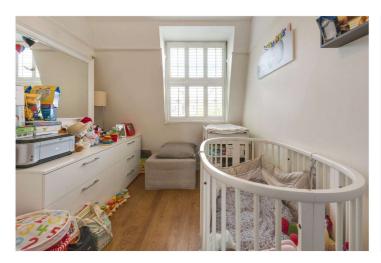

## WARRINGTON CRESCENT, LONDON, W9 £895,000 SHARE OF FREEHOLD

A well-proportioned two double bedroom bright top floor loft style apartment located in the heart of Little Venice, with use and views of the sought-after Crescent Communal Gardens, access to a private terrace (not demised) with panoramic views over the communal gardens. The apartment forms part of a grand stucco fronted Victorian terraced house, located on a quiet tree lined residential street. Warrington Crescent is situated a short walk from the boutique shops, cafes on Clifton Road (0.4 miles), the famous Regents Canal and the underground at Warwick Avenue (Bakerloo line, 0.2 miles).

Two Bedrooms | Bathroom | Open Plan Dining/Reception Room | Kitchen | Communal Garden | Roof Terrace With Panoramic Views | Share Of Freehold

for every step...

**Tenure:** Share of Freehold

**Term:** Expires - 01/01/3017