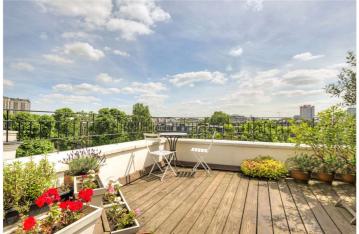

## WARRINGTON CRESCENT, LONDON, W9 £895,000 SHARE OF FREEHOLD

A well-proportioned two double bedroom bright top floor loft style apartment located in the heart of Little Venice, with use and views of the sought-after Crescent Communal Gardens, access to a private terrace (not demised) with panoramic views over the communal gardens. The apartment forms part of a grand stucco fronted Victorian terraced house, located on a quiet tree lined residential street. Warrington Crescent is situated a short walk from the boutique shops, cafes on Clifton Road (0.4 miles), the famous Regents Canal and the underground at Warwick Avenue (Bakerloo line, 0.2 miles).

Two Bedrooms | Bathroom | Open Plan Dining/Reception Room | Kitchen | Communal Garden | Roof Terrace With Panoramic Views | Share Of Freehold

for every step...

**Tenure:** Share of Freehold

**Term:** Expires - 01/01/3017