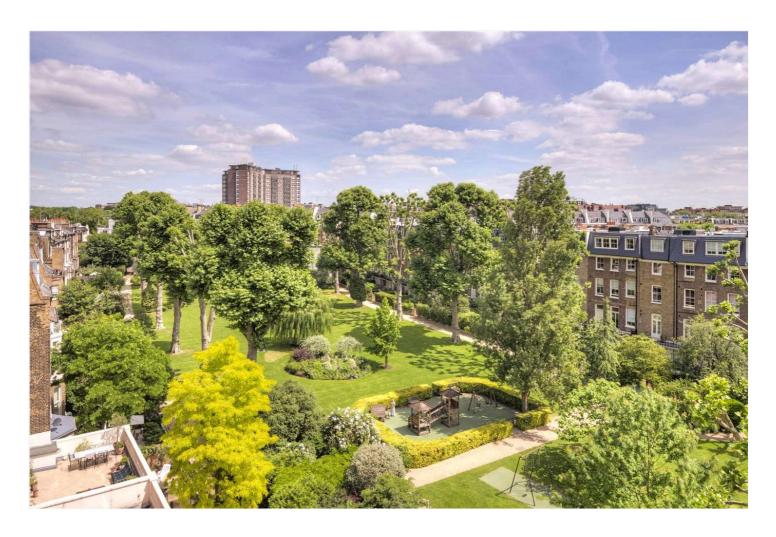

## WARRINGTON CRESCENT, LONDON, W9 £895,000 SHARE OF FREEHOLD

A well-proportioned two double bedroom bright top floor loft style apartment located in the heart of Little Venice, with use and views of the sought-after Crescent Communal Gardens, access to a private terrace (not demised) with panoramic views over the communal gardens. The apartment forms part of a grand stucco fronted Victorian terraced house, located on a quiet tree lined residential street. Warrington Crescent is situated a short walk from the boutique shops, cafes on Clifton Road (0.4 miles), the famous Regents Canal and the underground at Warwick Avenue (Bakerloo line, 0.2 miles).