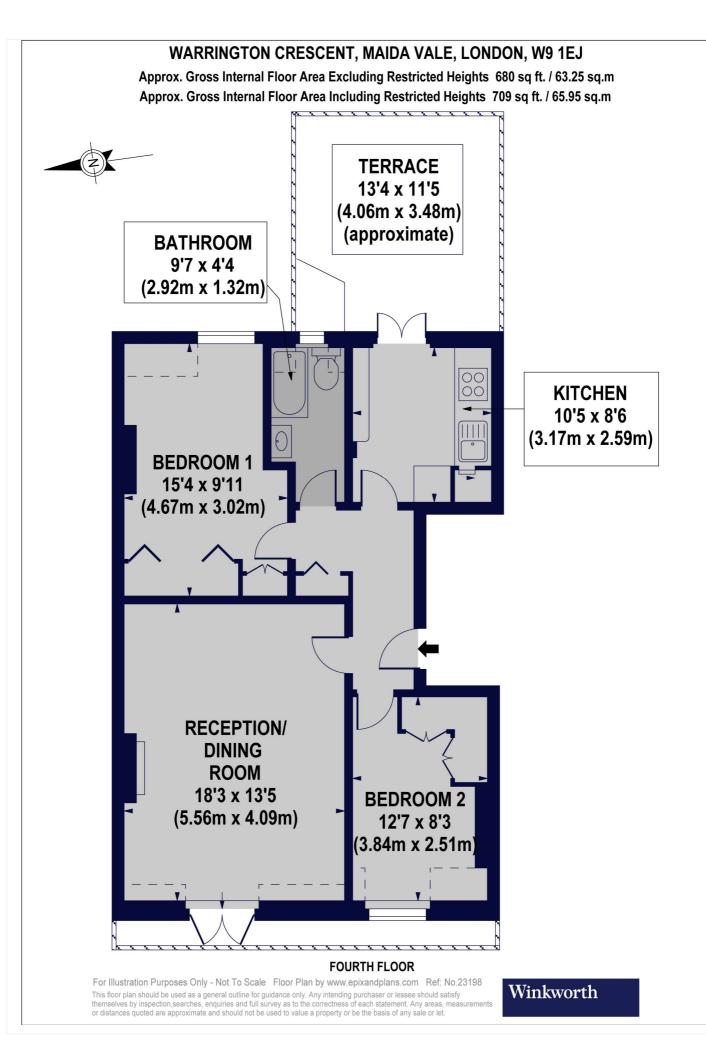

## WARRINGTON CRESCENT, LONDON, W9 £895,000 SHARE OF FREEHOLD

A well-proportioned two double bedroom bright top floor loft style apartment located in the heart of Little Venice, with use and views of the sought-after Crescent Communal Gardens, access to a private terrace (not demised) with panoramic views over the communal gardens. The apartment forms part of a grand stucco fronted Victorian terraced house, located on a quiet tree lined residential street. Warrington Crescent is situated a short walk from the boutique shops, cafes on Clifton Road (0.4 miles), the famous Regents Canal and the underground at Warwick Avenue (Bakerloo line, 0.2 miles).

Two Bedrooms | Bathroom | Open Plan Dining/Reception Room | Kitchen | Communal Garden | Roof Terrace With Panoramic Views | Share Of Freehold

for every step...

**Tenure:** Share of Freehold

**Term:** Expires - 01/01/3017