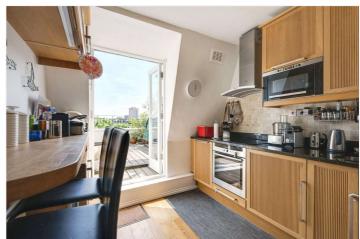

## WARRINGTON CRESCENT, LONDON, W9 £895,000 SHARE OF FREEHOLD

A well-proportioned two double bedroom bright top floor loft style apartment located in the heart of Little Venice, with use and views of the sought-after Crescent Communal Gardens, access to a private terrace (not demised) with panoramic views over the communal gardens. The apartment forms part of a grand stucco fronted Victorian terraced house, located on a quiet tree lined residential street. Warrington Crescent is situated a short walk from the boutique shops, cafes on Clifton Road (0.4 miles), the famous Regents Canal and the underground at Warwick Avenue (Bakerloo line, 0.2 miles).

Two Bedrooms | Bathroom | Open Plan Dining/Reception Room | Kitchen | Communal Garden | Roof Terrace With Panoramic Views | Share Of Freehold

for every step...

**Tenure:** Share of Freehold

**Term:** Expires - 01/01/3017