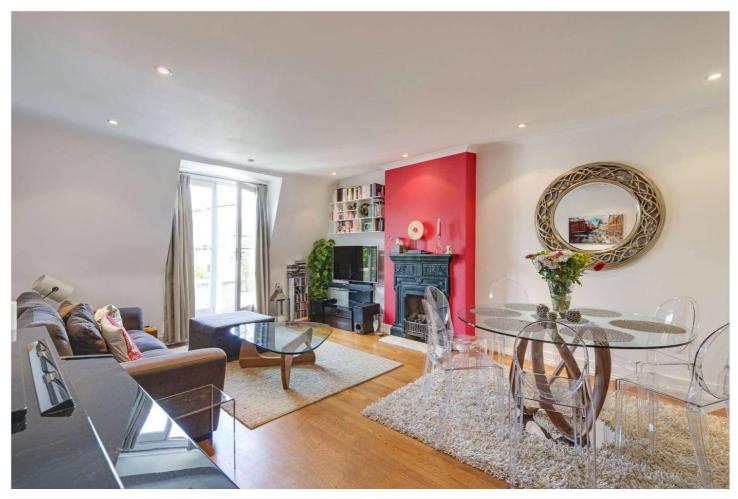

## WARRINGTON CRESCENT, LONDON, W9 £895,000 SHARE OF FREEHOLD

A well-proportioned two double bedroom bright top floor loft style apartment located in the heart of Little Venice, with use and views of the sought-after Crescent Communal Gardens, access to a private terrace (not demised) with panoramic views over the communal gardens. The apartment forms part of a grand stucco fronted Victorian terraced house, located on a quiet tree lined residential street. Warrington Crescent is situated a short walk from the boutique shops, cafes on Clifton Road (0.4 miles), the famous Regents Canal and the underground at Warwick Avenue (Bakerloo line, 0.2 miles).

Two Bedrooms | Bathroom | Open Plan Dining/Reception Room | Kitchen | Communal Garden | Roof Terrace With Panoramic Views | Share Of Freehold

for every step...

**Tenure:** Share of Freehold

**Term:** Expires - 01/01/3017