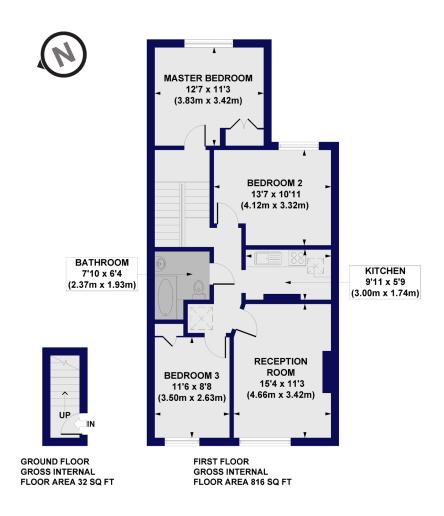

## Kings Avenue, SW4 Approx. Gross Internal Floor Area 848 sq. ft / 78.76 sq. m

All measurements of walls, doors, windows, fittings and appliances, including their size and location, are shown as standard sizes and do not constitute any warranty or representation by the seller, their agent or CP Creative. Any intending purchaser must satisfy himself by inspection or otherwise as to the correctness of the information contained in these plans. This plan is for illustrative purposes only and should be used as such by any prospective purchasers.

Winkworth

This floorplan is for illustration purposes only and is not to scale. The position and size of doors, windows, appliances and other features are approximate.

Herne Hill | 0207 501 8950 | hernehill@winkworth.co.uk