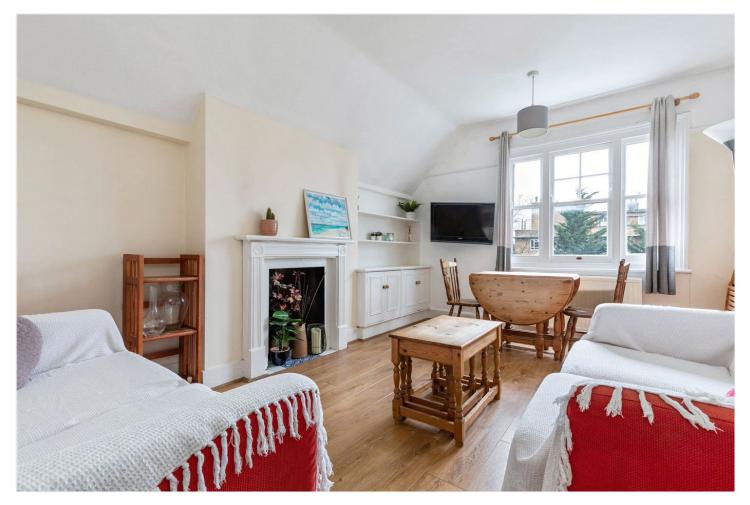

## **DESCRIPTION:**

Set on the ever-popular Kings Avenue, this spacious three-bedroom top-floor flat is brimming with natural light and period charm. Upon entering, you are greeted by a bright and inviting hallway that leads to a generously proportioned reception room. With its large sash windows and elegant fireplace, this space is perfect for both entertaining and relaxing. The separate kitchen has been thoughtfully designed, featuring sleek cabinetry, modern appliances, and ample worktop space, making it a practical and stylish addition to the home.