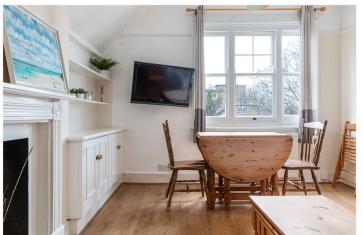

## **DESCRIPTION:**

Set on the ever-popular Kings Avenue, this spacious three-bedroom top-floor flat is brimming with natural light and period charm. Upon entering, you are greeted by a bright and inviting hallway that leads to a generously proportioned reception room. With its large sash windows and elegant fireplace, this space is perfect for both entertaining and relaxing. The separate kitchen has been thoughtfully designed, featuring sleek cabinetry, modern appliances, and ample worktop space, making it a practical and stylish addition to the home.

The property boasts three well-sized double bedrooms, each offering peaceful retreats with large windows and neutral tones that create a calm and airy feel. The modern bathroom is fully tiled, complete with a full-size bathtub and shower overhead, offering a serene and functional space.