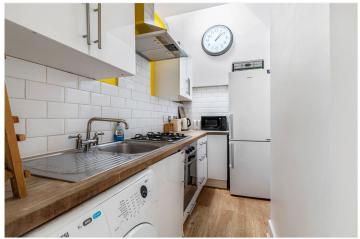

## **DESCRIPTION:**

Set on the ever-popular Kings Avenue, this spacious three-bedroom top-floor flat is brimming with natural light and period charm. Upon entering, you are greeted by a bright and inviting hallway that leads to a generously proportioned reception room. With its large sash windows and elegant fireplace, this space is perfect for both entertaining and relaxing. The separate kitchen has been thoughtfully designed, featuring sleek cabinetry, modern appliances, and ample worktop space, making it a practical and stylish addition to the home.