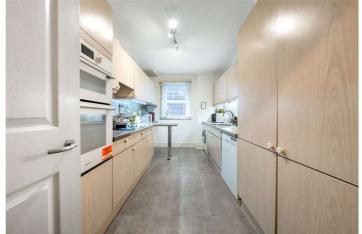

## Abbey Road, London NW8 9BJ

Fifth Floor GROSS INTERNAL FLOOR AREA APPROX. 96.04 SQ M / 1034 SQ FT

Kitchen / Breakfast Room 14'3 x 8'2

APPROXIMATE GROSS INTERNAL FLOOR AREA 96.04 SQ M / 1034 SQ FT
THIS FLOOR PLAN IS FOR ILLUSTRATIVE PURPOSES ONLY AND
SHOULD BE USED FOR THIS PURPOSE BY PROSPECTIVE APPLICANTS AS ITS NOT TO SCALE.