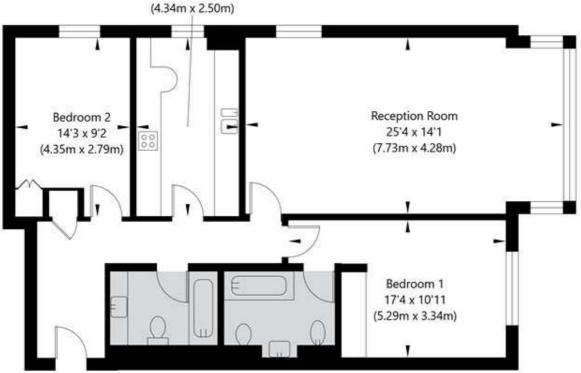

## Abbey Road, London NW8 9BJ

Fifth Floor GROSS INTERNAL FLOOR AREA APPROX. 96.04 SQ M / 1034 SQ FT

Kitchen / Breakfast Room 14'3 x 8'2

APPROXIMATE GROSS INTERNAL FLOOR AREA 96.04 SQ M / 1034 SQ FT
THIS FLOOR PLAN IS FOR ILLUSTRATIVE PURPOSES ONLY AND
SHOULD BE USED FOR THIS PURPOSE BY PROSPECTIVE APPLICANTS AS ITS NOT TO SCALE.