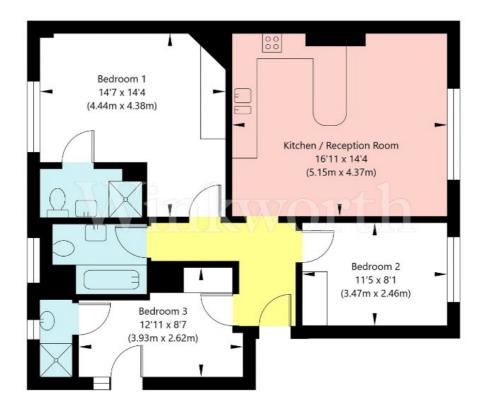

### Gloucester Court, Golders Green Road, London, NW11 9AE

Ground Floor GROSS INTERNAL FLOOR AREA APPROX. 73.94 SQ M / 796 SQ FT

APPROXIMATE GROSS INTERNAL FLOOR AREA 73.94 SQ M / 796 SQ FT
THIS FLOOR PLAN IS FOR ILLUSTRATIVE PURPOSES ONLY AND
SHOULD BE USED FOR THIS PURPOSE BY PROSPECTIVE APPLICANTS AS ITS NOT TO SCALE.

(c) AMBERSHORE PIX LIMITED / PHOTO - VIDEO - FLOOR PLANS / 0800 999 1577 / WWW.AMBERSHOREPIX.CO.UK

This floorplan is for illustration purposes only and is not to scale. The position and size of doors, windows, appliances and other features are approximate.