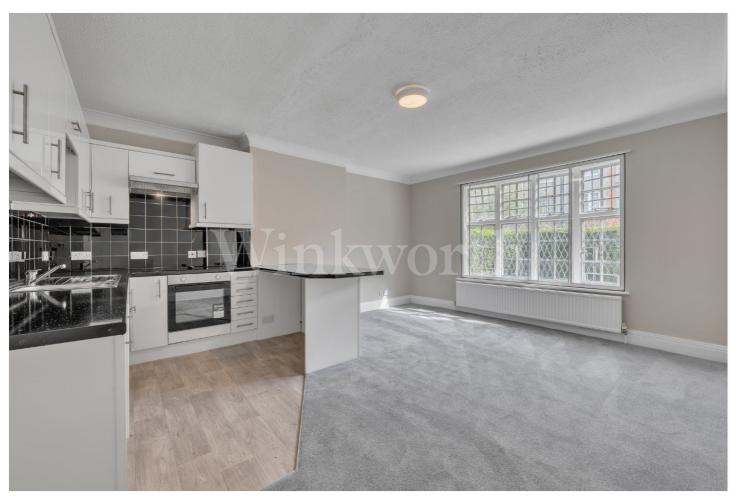

# **DESCRIPTION:**

We are delighted to present this spacious, newly refurbished and well-presented ground floor 3-bedroom flat in the sought-after Gloucester Court, NW11. This stylish property boasts three generously sized bedrooms, a bright and airy lounge with fully fitted open plan kitchen perfect for relaxation or entertaining. Additionally, the flat includes two en-suite shower rooms and a family bathroom.

# **AT A GLANCE**

- THREE BEDROOM APARTMENT
- THREE BATHROOMS (TWO EN-SUITE)
- GROUND FLOOR
- POPULAR PURPOSE-BUILT BLOCK
- WELL LOCATED SHORT WALK TO STATION
- CHAIN FREE