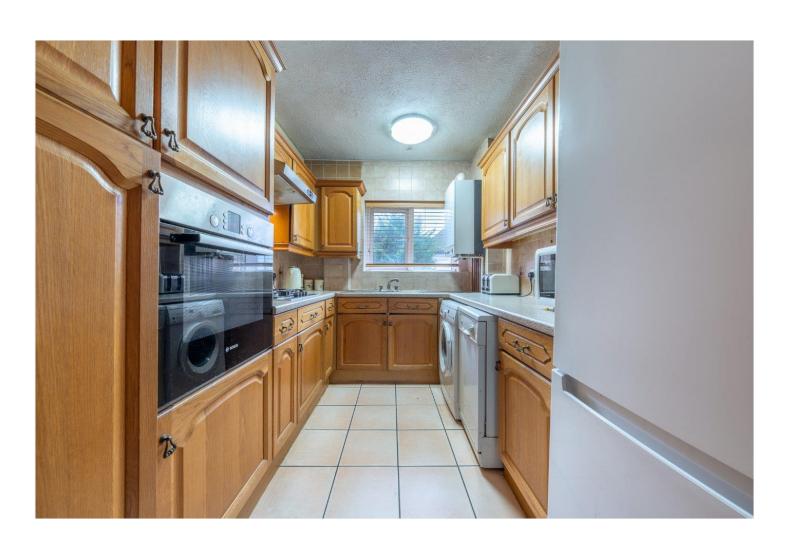

## **DESCRIPTION:**

This modern first-floor apartment boasts a 2 bed that can be converted into 3 bedrooms, offering a perfect blend of style and comfort. Situated in a sought-after location, this property is accessible, affordable, bright, and charming. The apartment is well-maintained, clean, and incredibly spacious with an 872 SQ FT, providing ample room for relaxation and entertainment. Enjoy the convenience of a balcony overlooking the communal gardens, perfect for enjoying the views. With off-street parking available, you can rest assured that your vehicle is secure. This purpose-built apartment is ideal for families, professionals, or investors looking for a stylish and practical living space. Don't miss the opportunity to make this property your own.

## Ashley Court, Great North Way, London, NW4 1PD First Floor GROSS INTERNAL FLOOR AREA APPROX. 81.06 SQ M / 872 SQ FT Walk In Wardrobe Bedroom 1 11'11 x 5'2 (3.62m x 1.58m) 13'8 x 8'11 (4.17m x 2.72m) Dining Room 11'11 x 8'10 (3.63m x 2.69m) Bedroom 2 10'6 x 7'2 (3.20m x 2.18m) Balcony Reception Room 18'6 x 11'11 (5.63m x 3.63m) Kitchen 9'8 x 7'7 (2.95m x 2.31m)