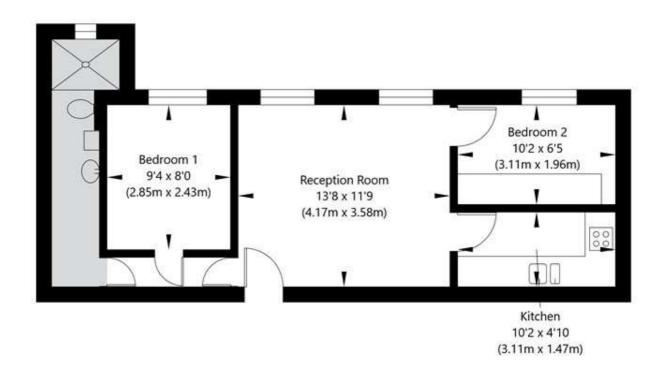

## De Walden House, Allitsen Road, NW8 7BA

First Floor GROSS INTERNAL FLOOR AREA APPROX. 41.47 SQ M / 446 SQ FT

APPROXIMATE GROSS INTERNAL FLOOR AREA 41.47 SQ M / 446 SQ FT
THIS FLOOR PLAN IS FOR ILLUSTRATIVE PURPOSES ONLY AND
SHOULD BE USED FOR THIS PURPOSE BY PROSPECTIVE APPLICANTS AS ITS NOT TO SCALE.