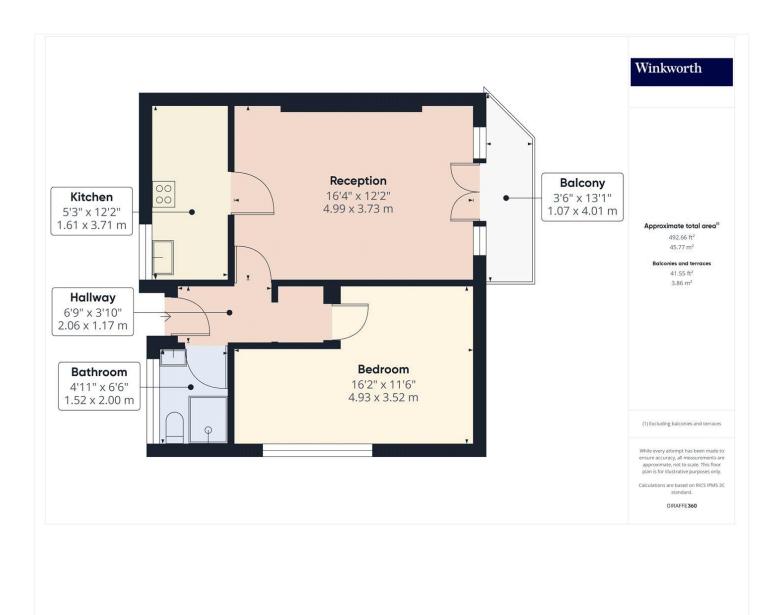

Winkworth

This floorplan is for illustration purposes only and is not to scale. The position and size of doors, windows, appliances and other features are approximate.

Kingsbury | 020 8204 0000 | kingsbury@winkworth.co.uk

Tenure: Leasehold

**Term:** 957 year and 10 months **Service Charge:** £800 per annum

Ground Rent: £ 30 Annually (subject to increase)

Council Tax Band: C - Brent

Where no figures are shown, we have been unable to ascertain the information. All figures that are shown were correct at the time of printing.