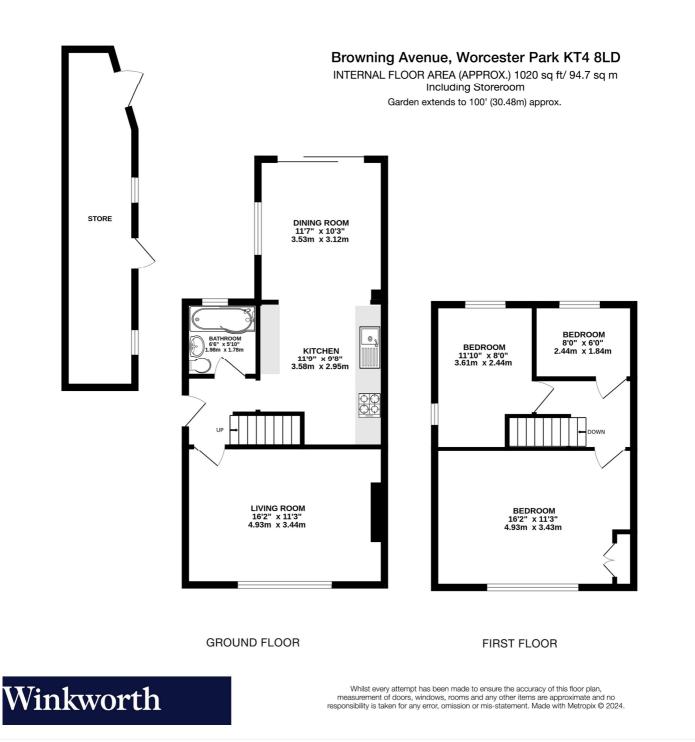

#### ACCOMMODATION

Living Room - 16'2" x 11'3" max (4.93m x 3.43m max)

Kitchen - 11'9" x 9'8" max (3.58m x 2.95m max)

Dining Room - 11'7" x 10'3" max (3.53m x 3.12m max)

Ground Floor Bathroom - 6'6" x 5'10" max (1.98m x 1.78m max)

Bedroom - 16'2" x 11'3"max (4.93m x 3.43mmax)

Bedroom - 11'10" x 8' max (3.6m x 2.44m max)

Bedroom - 8' x 6' max (2.44m x 1.83m max)

Garden - Approx. 100ft

**Outside Store** 

This floorplan is for illustration purposes only and is not to scale. The position and size of doors, windows, appliances and other features are approximate.