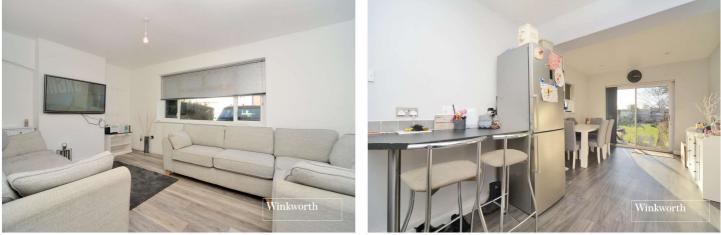

Accommodation comprises a spacious front aspect living room, a large kitchen dining area with double doors onto the rear garden, a downstairs family bathroom, two good sized double bedrooms and a third single bedroom.

#### ACCOMMODATION

Living Room - 16'2" x 11'3" max (4.93m x 3.43m max)

Kitchen - 11'9" x 9'8" max (3.58m x 2.95m max)

Dining Room - 11'7" x 10'3" max (3.53m x 3.12m max)

Ground Floor Bathroom - 6'6" x 5'10" max (1.98m x 1.78m max)