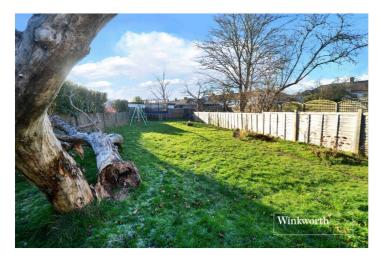

Externally, the garden is well-maintained, offers a large patio area ideal for outside socialising and dining and includes a large store. To the front, there is driveway providing off-street parking and side access to the rear garden.

Bedroom - 16'2" x 11'3"max (4.93m x 3.43mmax)

Bedroom - 11'10" x 8' max (3.6m x 2.44m max)

Bedroom - 8' x 6' max (2.44m x 1.83m max)

Garden - Approx. 100ft

**Outside Store** 

This floorplan is for illustration purposes only and is not to scale. The position and size of doors, windows, appliances and other features are approximate.