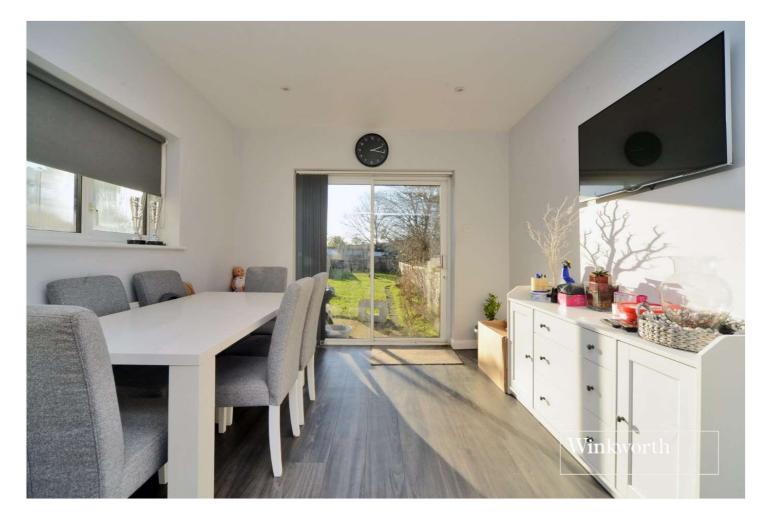

Accommodation comprises a spacious front aspect living room, a large kitchen dining area with double doors onto the rear garden, a downstairs family bathroom, two good sized double bedrooms and a third single bedroom.

#### ACCOMMODATION

Living Room - 16'2" x 11'3" max (4.93m x 3.43m max)

Kitchen - 11'9" x 9'8" max (3.58m x 2.95m max)

Dining Room - 11'7" x 10'3" max (3.53m x 3.12m max)

Ground Floor Bathroom - 6'6" x 5'10" max (1.98m x 1.78m max)