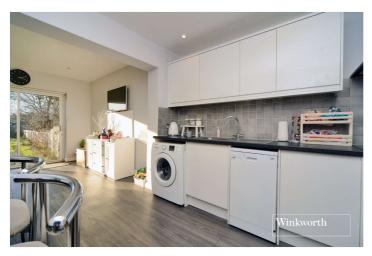

Accommodation comprises a spacious front aspect living room, a large kitchen dining area with double doors onto the rear garden, a downstairs family bathroom, two good sized double bedrooms and a third single bedroom.

#### ACCOMMODATION

Living Room - 16'2" x 11'3" max (4.93m x 3.43m max)

Kitchen - 11'9" x 9'8" max (3.58m x 2.95m max)

Dining Room - 11'7" x 10'3" max (3.53m x 3.12m max)

Ground Floor Bathroom - 6'6" x 5'10" max (1.98m x 1.78m max)