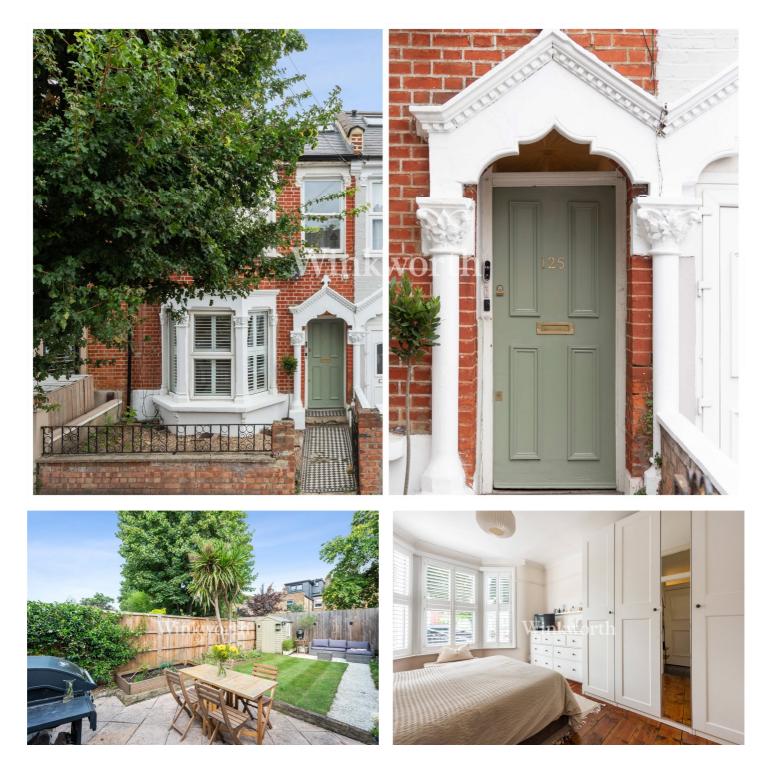

## **DESCRIPTION:**

Found in a quiet, one-way street on The Harringay Ladder, this charming two-bedroom garden flat spans the ground floor of a Victorian Era house. It features a landscaped private garden and easy access to the High Street and Station.