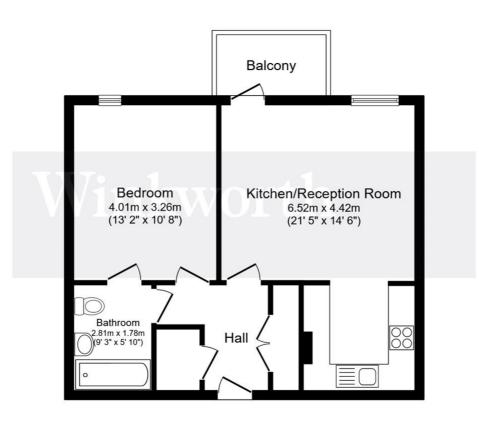

#### Total floor area 50.7 m² (546 sq.ft.) approx

This floor plan is for illustrative purposes only. It is not drawn to scale. Any measurements, floor areas (including any total floor area), openings and orientation are approximate. No details are guaranteed, they cannot be relied upon for any purpose and they do not form part of any agreement. No liability is taken for any error, omission or misstatement. A party must rely upon its own inspection(s). Powered by www.focalagent.com

This floorplan is for illustration purposes only and is not to scale. The position and size of doors, windows, appliances and other features are approximate.

Winkworth

for every step...

Harrow | 020 8861 3933 | harrow@winkworth.co.uk