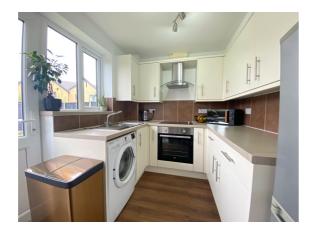

## £175,000 FREEHOLD

\*NO CHAIN\* Located within close proximity to Sleaford town centre, is this Three Bedroom Detached property which is close to all local amenities. Downstairs, the property boasts a spacious 'L' shaped Lounge/Diner with French doors leading to the rear garden. There is a lovely modern fitted Kitchen with a range of base and eye level units and a fresh scheme of decoration throughout. To the first floor there are Two Double Bedrooms, and Third Bedroom which could make an ideal Study/Dressing Room. There is also a fully tiled modern fitted Bathroom with shower over. Externally the property benefits from block paved driveway offering off-street parking for multiple vehicles. The rear garden is spacious, laid to lawn with a large paved patio area and fencing to all aspects.

#### **Entrance Hall**

**Lounge/Diner** - 19'5" x 17'3" (5.92m x 5.26m)

Kitchen - 8'2" x 7'1" (2.5m x 2.16m)

**Bedroom One** - 12'10" x 8'8" (3.9m x 2.64m)

**Bedroom Two** - 10'11" x 6'3" (3.33m x 1.9m)

Bedroom Three - 10'2" x 5'5" (3.1m x 1.65m)