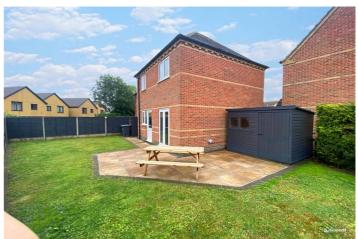

## £175,000 FREEHOLD

\*NO CHAIN\* Located within close proximity to Sleaford town centre, is this Three Bedroom Detached property which is close to all local amenities. Downstairs, the property boasts a spacious 'L' shaped Lounge/Diner with French doors leading to the rear garden. There is a lovely modern fitted Kitchen with a range of base and eye level units and a fresh scheme of decoration throughout. To the first floor there are Two Double Bedrooms, and Third Bedroom which could make an ideal Study/Dressing Room. There is also a fully tiled modern fitted Bathroom with shower over. Externally the property benefits from block paved driveway offering off-street parking for multiple vehicles. The rear garden is spacious, laid to lawn with a large paved patio area and fencing to all aspects.

### **Family Bathroom**

- NO CHAIN
- THREE BEDROOM DETACHED
- BLOCK PAVED DRIVEWAY
- SPACIOIS REAR GARDEN
- LARGE PATIO AREA
- MODERN FITTED KITCHEN
- STYLISH FULLY TILED BATHROOM
- CLOSE TO TOWN CENTRE
- UPVC DOUBLE GLAZED
- GAS CENTRAL HEATING