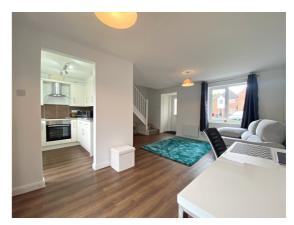

## £175,000 FREEHOLD

\*NO CHAIN\* Located within close proximity to Sleaford town centre, is this Three Bedroom Detached property which is close to all local amenities. Downstairs, the property boasts a spacious 'L' shaped Lounge/Diner with French doors leading to the rear garden. There is a lovely modern fitted Kitchen with a range of base and eye level units and a fresh scheme of decoration throughout. To the first floor there are Two Double Bedrooms, and Third Bedroom which could make an ideal Study/Dressing Room. There is also a fully tiled modern fitted Bathroom with shower over. Externally the property benefits from block paved driveway offering off-street parking for multiple vehicles. The rear garden is spacious, laid to lawn with a large paved patio area and fencing to all aspects.

#### **Entrance Hall**

**Lounge/Diner** - 19'5" x 17'3" (5.92m x 5.26m)

Kitchen - 8'2" x 7'1" (2.5m x 2.16m)

**Bedroom One** - 12'10" x 8'8" (3.9m x 2.64m)

**Bedroom Two** - 10'11" x 6'3" (3.33m x 1.9m)

Bedroom Three - 10'2" x 5'5" (3.1m x 1.65m)