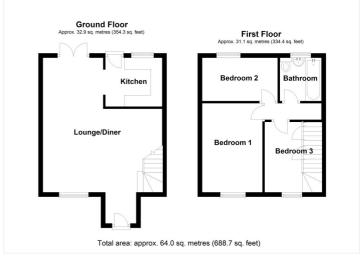

#### **ACCOMMODATION**

#### **Entrance Hall**

**Lounge/Diner** - 19'5" x 17'3" (5.92m x 5.26m)

Kitchen - 8'2" x 7'1" (2.5m x 2.16m)

**Bedroom One** - 12'10" x 8'8" (3.9m x 2.64m)

**Bedroom Two** - 10'11" x 6'3" (3.33m x 1.9m)

Bedroom Three - 10'2" x 5'5" (3.1m x 1.65m)

This floorplan is for illustration purposes only and is not to scale. The position and size of doors, windows, appliances and other features are approximate.

Sleaford | 01529 303 377 | sleaford@winkworth.co.uk