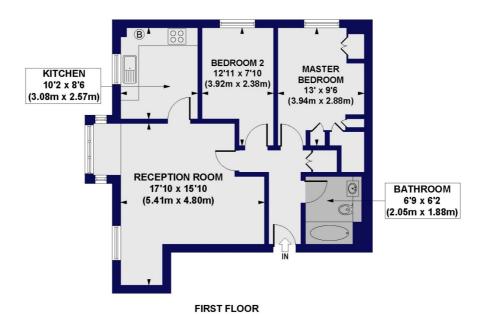

## Barclay Court, Dale Grove, N12 Approx. Gross Internal Floor Area 671 sq. ft / 62.35 sq. m

All measurements of walls, doors, windows, fittings and appliances, including their size and location, are shown as standard sizes and do not constitute any warranty or representation by the seller, their agent or CP Creative. Any intending purchaser must satisfy himself by inspection or otherwise as to the correctness of the information contained in these plans. This plan is for illustrative purposes only and should be used as such by any prospective purchasers.