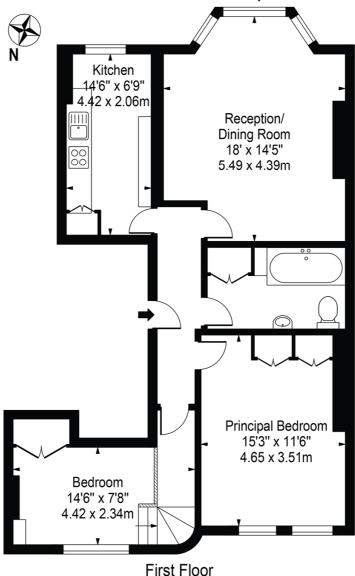

## St. Quintin Avenue

Approx. Gross Internal Area 795 Sq Ft - 73.86 Sq M

For Illustration Purposes Only - Not To Scale

This floor plan should be used as a general outline for guidance only and does not constitute in whole or in part an offer or contract.

Any intending purchaser or lessee should satisfy themselves by inspection, searches, enquiries and full survey as to the correctness of each statement. Any areas, measurements or distances quoted are approximate and should not be used to value a property or be the basis of any sale or let.

Copyright Morriarti Photography & Design LTD

This floorplan is for illustration purposes only and is not to scale. The position and size of doors, windows, appliances and other features are approximate.