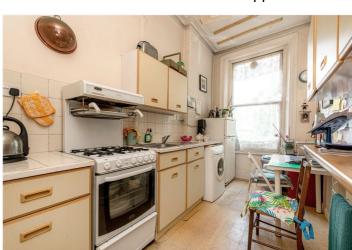

## **DESCRIPTION:**

An amazing two bedroom apartment on the First Floor of a converted Victorian villa. The property offers a huge reception room with a separate kitchen with two double bedrooms and fantastic storage. The ceiling height is a great height, offering a very spacious feel. The property is in need of renovation and there is an opportunity to reconfigure the space to a two bedroom and two bathroom flat.