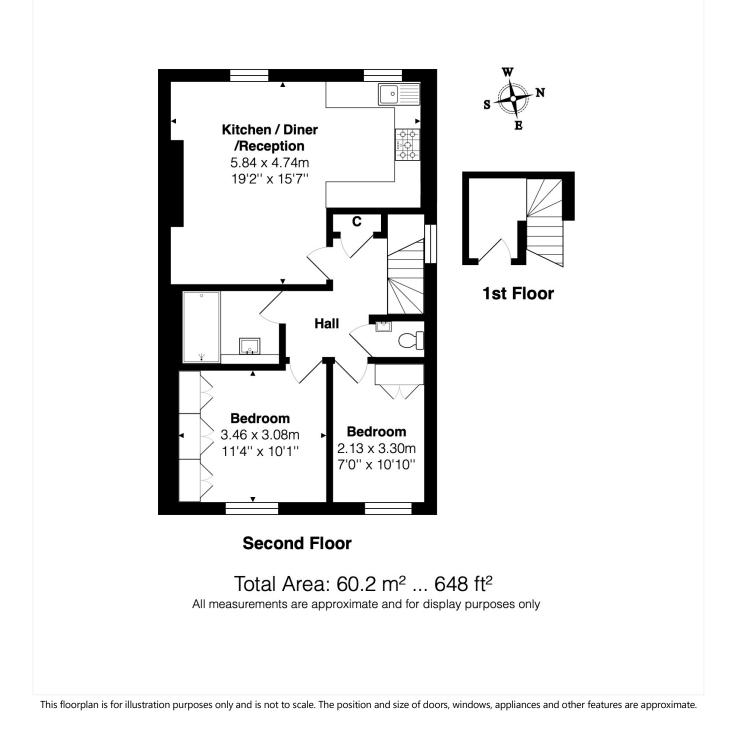

CAMBRIDGE AVENUE, LONDON, NW6 **£450,000 LEASEHOLD** 

A WONDERFUL 648SQFT TWO DOUBLE BEDROOM, SECOND FLOOR FLAT, LOCATED A STONES THROW FROM AMENITIES AND UNDERGROUND TUBE STATION.

Kensal Rise & Queens Park | 0208 960 4947 | kensalrise@winkworth.co.uk

### **DESCRIPTION:**

A great opportunity to acquire this well presented two double bedroom, second floor flat spread across 648 sqft, and offered with no upper chain. Located within a period building, this property is on the top floor, therefore benefits from lots of natural light.