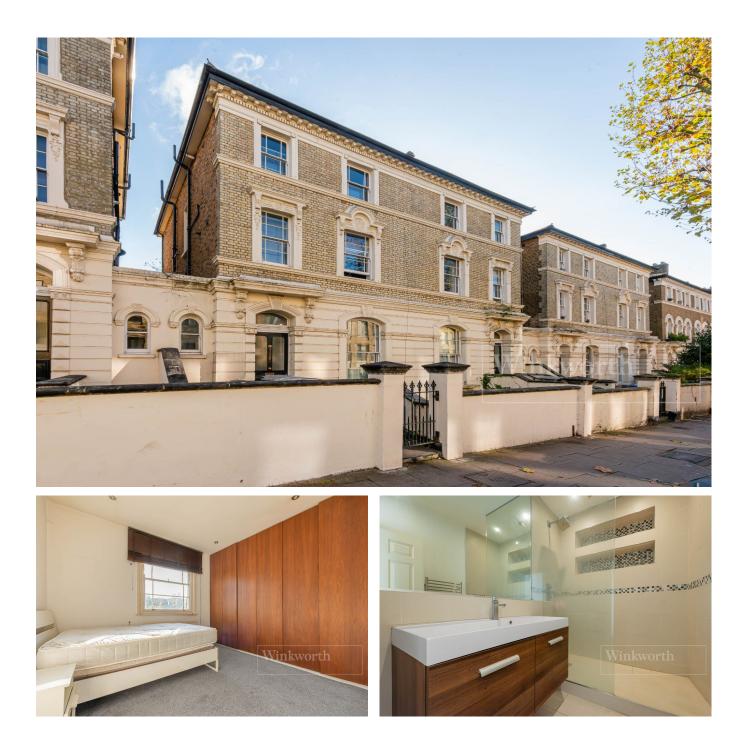

CAMBRIDGE AVENUE, LONDON, NW6 **£450,000 LEASEHOLD** 

A WONDERFUL 648SQFT TWO DOUBLE BEDROOM, SECOND FLOOR FLAT, LOCATED A STONES THROW FROM AMENITIES AND UNDERGROUND TUBE STATION.

Kensal Rise & Queens Park | 0208 960 4947 | kensalrise@winkworth.co.uk

## **LOCATION:**

Cambridge Avenue is located in the heart of Kilburn, with the flat itself being a stone's throw from Kilburn Park Underground Station. There are an array of amenities on your doorstep, with Paddington recreational ground being nearby too.

### **DESCRIPTION:**

A great opportunity to acquire this well presented two double bedroom, second floor flat spread across 648 sqft, and offered with no upper chain. Located within a period building, this property is on the top floor, therefore benefits from lots of natural light.