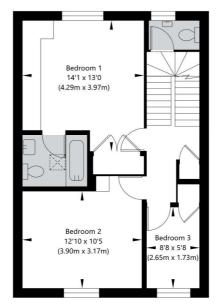

## BELSIZE ROAD, NW6 £900,000 SHARE OF FREEHOLD

A bright three-bedroom split level apartment, occupying the entire first and second floors of this well-maintained terraced house. Situated on Belsize Road in South Hampstead, the property offers a 19" double fronted living room, large separate eat-in kitchen, principal bedroom with en-suite bathroom and built-in storage, two further bedrooms, family bathroom, a guest cloakroom and loft storage.

Principal Bedroom with En-Suite | Two Further Bedrooms | Family Bathroom | 19" Double Fronted Reception Room | Separate Eat-In Kitchen | Guest WC | Share of Freehold | Extensive Attic Space for Storage