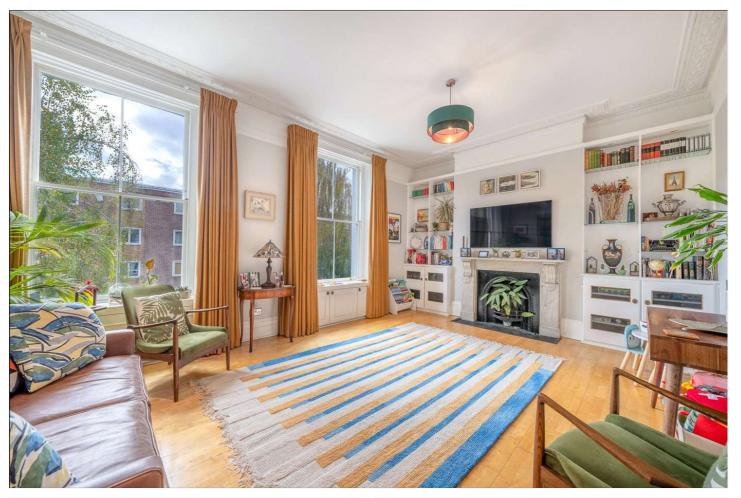

## BELSIZE ROAD, NW6 £900,000 SHARE OF FREEHOLD

A bright three-bedroom split level apartment, occupying the entire first and second floors of this well-maintained terraced house. Situated on Belsize Road in South Hampstead, the property offers a 19" double fronted living room, large separate eat-in kitchen, principal bedroom with en-suite bathroom and built-in storage, two further bedrooms, family bathroom, a guest cloakroom and loft storage.

Principal Bedroom with En-Suite | Two Further Bedrooms | Family Bathroom | 19" Double Fronted Reception Room | Separate Eat-In Kitchen | Guest WC | Share of Freehold | Extensive Attic Space for Storage