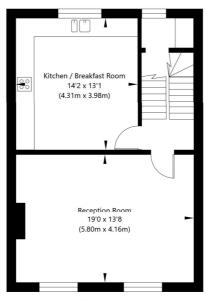

## BELSIZE ROAD, NW6 £900,000 SHARE OF FREEHOLD

A bright three-bedroom split level apartment, occupying the entire first and second floors of this well-maintained terraced house. Situated on Belsize Road in South Hampstead, the property offers a 19" double fronted living room, large separate eat-in kitchen, principal bedroom with en-suite bathroom and built-in storage, two further bedrooms, family bathroom, a guest cloakroom and loft storage.

Principal Bedroom with En-Suite | Two Further Bedrooms | Family Bathroom | 19" Double Fronted Reception Room | Separate Eat-In Kitchen | Guest WC | Share of Freehold | Extensive Attic Space for Storage