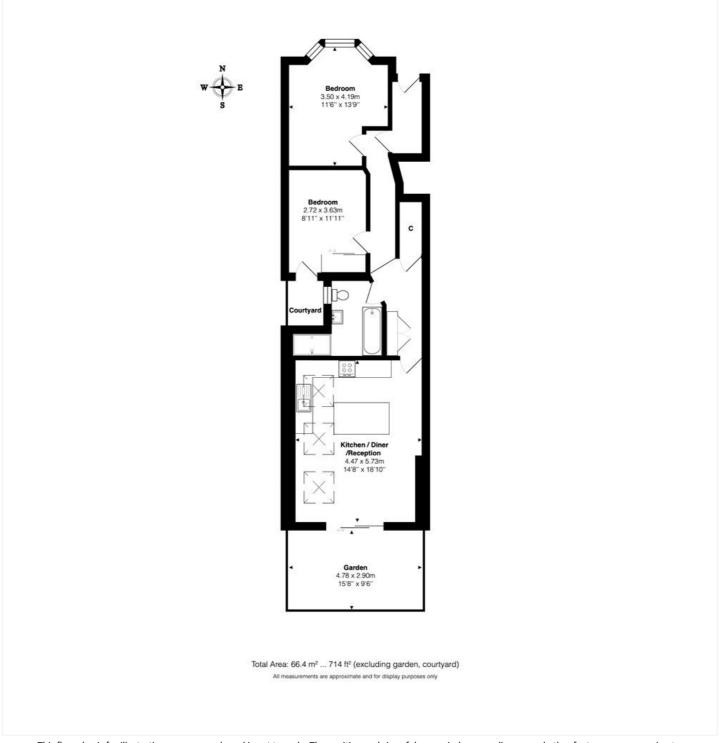

#### **AT A GLANCE**

- Two Double Bedrooms
- Part Furnished
- Ground Floor
- Fantastic Storage
- Great Location Between Kensal Rise and Kensal Green

Furnishing Provided -

This floorplan is for illustration purposes only and is not to scale. The position and size of doors, windows, appliances and other features are approximate.