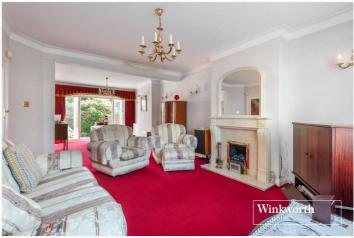

The house has been extended on the ground floor, and into the loft, to give the fourth bedroom.

The house is currently arranged with a through reception room, kitchen with dining room, shower room/wc on the ground floor, three bedrooms, a bathroom, and separate w/c on the first floor, and the fourth bedroom in the loft.

## **AT A GLANCE**

- Set in a popular residential turning
- Semi detached family home
- Through Lounge
- Four bedrooms
- UPVC double glazed windows throughout
- Large private rear garden
- Off street parking & Garage