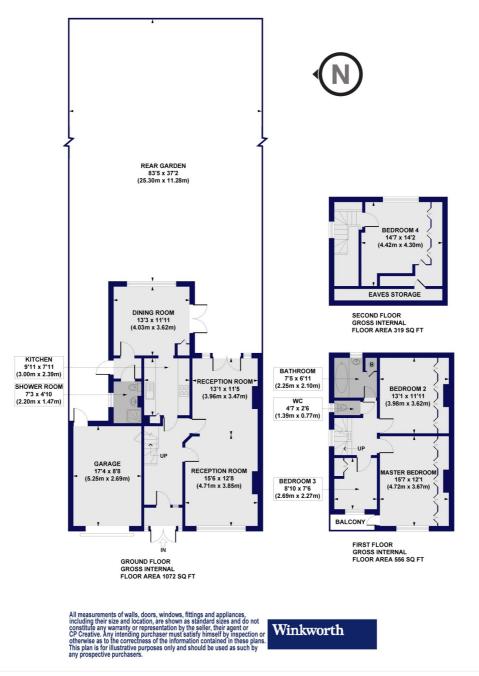

## **Highview Avenue, HA8**

Approx. Gross Internal Floor Area 1837 sq. ft / 170.62 sq. m (Including Garage & Eaves Storage) Approx. Gross Internal Floor Area 1625 sq. ft / 150.98 sq. m (Excluding Garage & Eaves Storage)

This floorplan is for illustration purposes only and is not to scale. The position and size of doors, windows, appliances and other features are approximate.

Tenure: Freehold

Council Tax Band: F

Where no figures are shown, we have been unable to ascertain the information. All figures that are shown were correct at the time of printing.