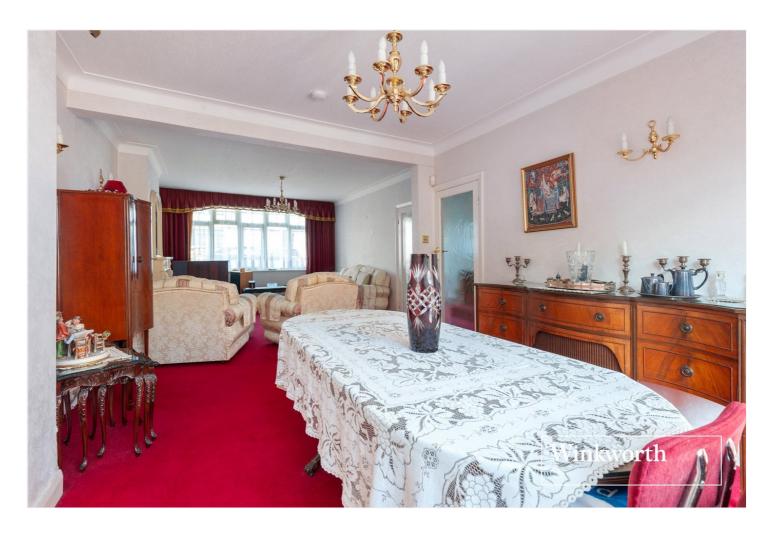

The house has been extended on the ground floor, and into the loft, to give the fourth bedroom.

The house is currently arranged with a through reception room, kitchen with dining room, shower room/wc on the ground floor, three bedrooms, a bathroom, and separate w/c on the first floor, and the fourth bedroom in the loft.