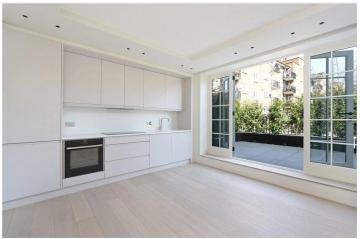

#### **DESCRIPTION:**

The property comprises lovely living room with wood floors throughout, fully fitted open plan kitchen, separate utility cupboard, French doors leading out to the fabulous, large roof terrace. Property further comprises master bedroom with ensuite and ample storage, a second double bedroom with ensuite shower bathroom and in addition a separate WC off the hallway. The flat is offered unfurnished and viewings are highly recommended. There is a council parking permit restriction on this flat, so there will be no parking permits obtainable for this flat.