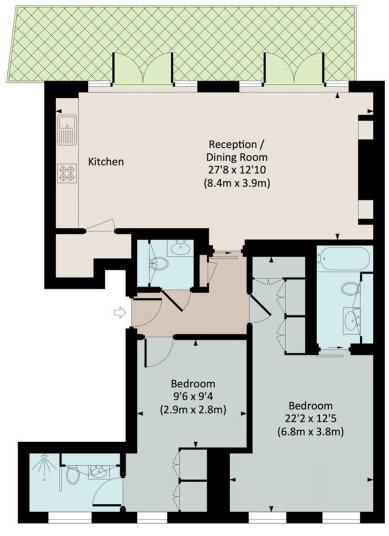

## PORTOBELLO ROAD, W11

Approximate Gross Internal Area 84.7 sq m / 912 sq ft

First Floor

All measurements have been made in accordance with RICS code of Measuring Practice which are approximate only and only for illustrative purposes. For the avoidance of doubt, Dowling Jones Design shall not be liable for any reliance on these measurements. © 2018 www.dowlingjones.com 020 7610 9933

This floorplan is for illustration purposes only and is not to scale. The position and size of doors, windows, appliances and other features are approximate.

Notting Hill | 0207 727 3227 | nottinghill@winkworth.co.uk