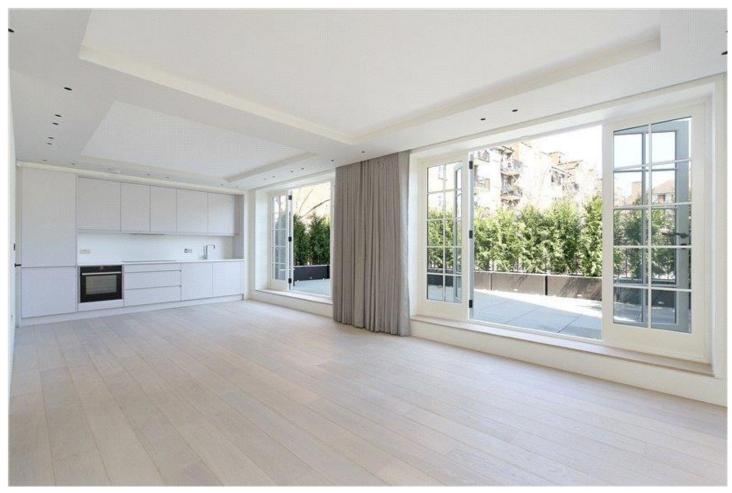

# PORTOBELLO ROAD, W11 £1,500 PER WEEK (£6,500 PCM) Unfurnished

RARE OPPORTUNITY TO RENT THIS BRAND NEWLY REFURBISHED TWO BEDROOM TWO BATHROOM FIRST FLOOR FLAT WITH A FANTASTIC PRIVATE ROOF TERRACE.

Long Let, 2 Bedrooms, 1 Reception Room, 2 Bathrooms, Flat/Apartment, First Floor, Roof Terrace, Unfurnished, 912 Approx. Sq Ft.

#### **DESCRIPTION:**

The property comprises lovely living room with wood floors throughout, fully fitted open plan kitchen, separate utility cupboard, French doors leading out to the fabulous, large roof terrace. Property further comprises master bedroom with ensuite and ample storage, a second double bedroom with ensuite shower bathroom and in addition a separate WC off the hallway. The flat is offered unfurnished and viewings are highly recommended. There is a council parking permit restriction on this flat, so there will be no parking permits obtainable for this flat.