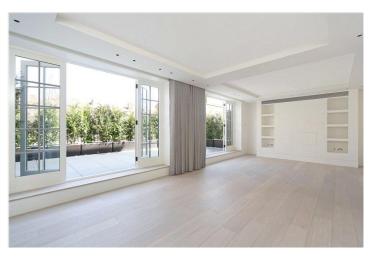

#### **DESCRIPTION:**

The property comprises lovely living room with wood floors throughout, fully fitted open plan kitchen, separate utility cupboard, French doors leading out to the fabulous, large roof terrace. Property further comprises master bedroom with ensuite and ample storage, a second double bedroom with ensuite shower bathroom and in addition a separate WC off the hallway. The flat is offered unfurnished and viewings are highly recommended. There is a council parking permit restriction on this flat, so there will be no parking permits obtainable for this flat.