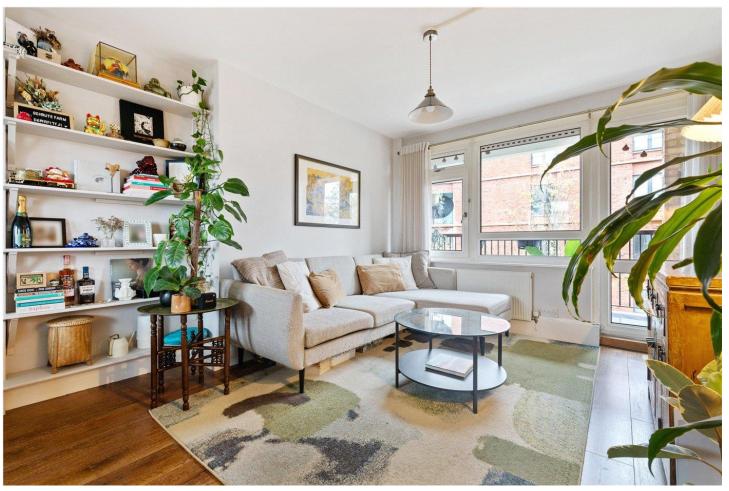

## **DESCRIPTION:**

An immaculately presented two-bedroom third floor flat in a purpose-built block, featuring two spacious double bedrooms one with built in storage, a bathroom, separate WC, and a bright living and dining area with access to a South West facing balcony. The flat also includes a modern galley-style kitchen, adding to its appeal. Additionally, residents can enjoy access to a communal garden, complete with a playground for children.