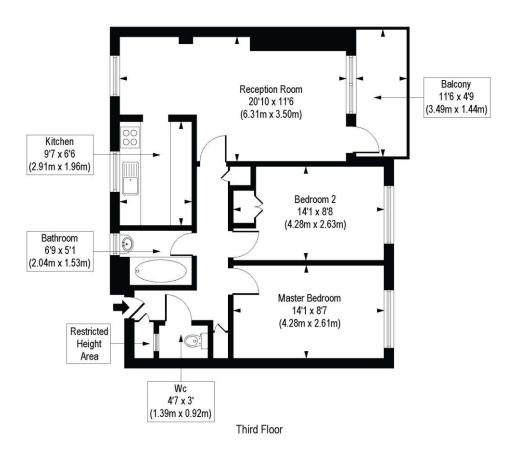

## Hydethorpe Road, SW12

Approx. Gross Internal Floor Area 679 sq. ft / 63.10 sq. m (Including Restricted Height Area) Approx. Gross Internal Floor Area 671 sq. ft / 62.35 sq. m (Excluding Restricted Height Area)

COMPLIANT WITH RICS CODE OF MEASURING PRACTICE. Boorplan is for illustrative purposes only and is not to scale. Every attempt has been made to ensure the accuracy of the Boorplan flown, however all massuments, foutures, fittings and data shown are an approximate interpretation for illustrative purposes only. Liability for errors, omissions or mis statement through regispence or otherwise is heavyle-vacluded.

This floorplan is for illustration purposes only and is not to scale. The position and size of doors, windows, appliances and other features are approximate.

Winkworth

for every step...

Tooting I 020 8767 5221 I tooting@winkworth.co.uk