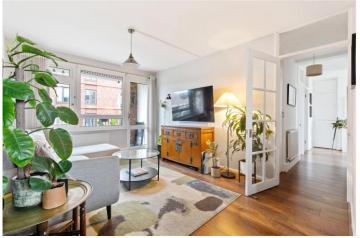

## **DESCRIPTION:**

An immaculately presented two-bedroom third floor flat in a purpose-built block, featuring two spacious double bedrooms one with built in storage, a bathroom, separate WC, and a bright living and dining area with access to a South West facing balcony. The flat also includes a modern galley-style kitchen, adding to its appeal. Additionally, residents can enjoy access to a communal garden, complete with a playground for children.