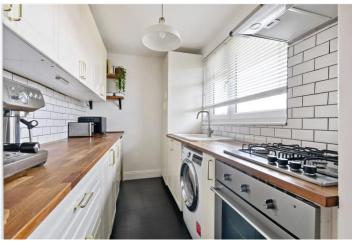

## **DESCRIPTION:**

An immaculately presented two-bedroom third floor flat in a purpose-built block, featuring two spacious double bedrooms one with built in storage, a bathroom, separate WC, and a bright living and dining area with access to a South West facing balcony. The flat also includes a modern galley-style kitchen, adding to its appeal. Additionally, residents can enjoy access to a communal garden, complete with a playground for children.