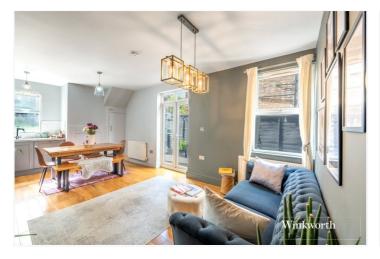

The maisonette features an open plan living/dining area with a newly fitted, modern Shakerstyle kitchen equipped with Bosch appliances, including a dishwasher and oven. It includes two well-sized bedrooms and a contemporary bathroom. The property boasts a garden at the rear with a newly installed garden patio and low-maintenance artificial grass. The front garden has been beautifully landscaped, and the sidewalk fully decked. Further, benefits include a long lease, adding to the investment value. An internal viewing of this beautifully maintained and upgraded home is highly recommended to fully appreciate its offerings.

## **AT A GLANCE**

- Ground Floor, 2-Bedroom, Garden Maisonette
- Situated on a peaceful no-through road
- Bosch appliances, including a dishwasher and oven
- Long Lease
- Very good condition throughout
- Open plan Living
- Landscaped Front and spacious rear garden + patio