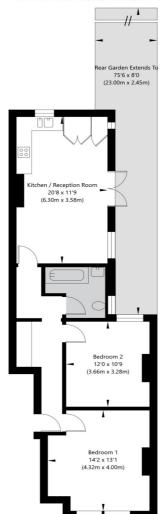

## Gordon Road, London N3 1EJ

Ground Floor GROSS INTERNAL FLOOR AREA APPROX. 66.55 SQ M / 716 SQ FT

APPROXIMATE GROSS INTERNAL FLOOR AREA 66.55 SQ M / 716 SQ FT
THIS FLOOR PLAN IS FOR ILLUSTRATIVE PURPOSES ONLY AND
SHOULD BE USED FOR THIS PURPOSE BY PROSPECTIVE APPLICANTS AS ITS NOT TO SCALE.