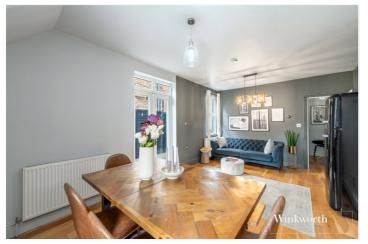

The maisonette features an open plan living/dining area with a newly fitted, modern Shakerstyle kitchen equipped with Bosch appliances, including a dishwasher and oven. It includes two well-sized bedrooms and a contemporary bathroom. The property boasts a garden at the rear with a newly installed garden patio and low-maintenance artificial grass. The front garden has been beautifully landscaped, and the sidewalk fully decked. Further, benefits include a long lease, adding to the investment value. An internal viewing of this beautifully maintained and upgraded home is highly recommended to fully appreciate its offerings.

## **AT A GLANCE**

- Ground Floor, 2-Bedroom, Garden Maisonette
- Situated on a peaceful no-through road
- Bosch appliances, including a dishwasher and oven
- Long Lease
- Very good condition throughout
- Open plan Living
- Landscaped Front and spacious rear garden + patio