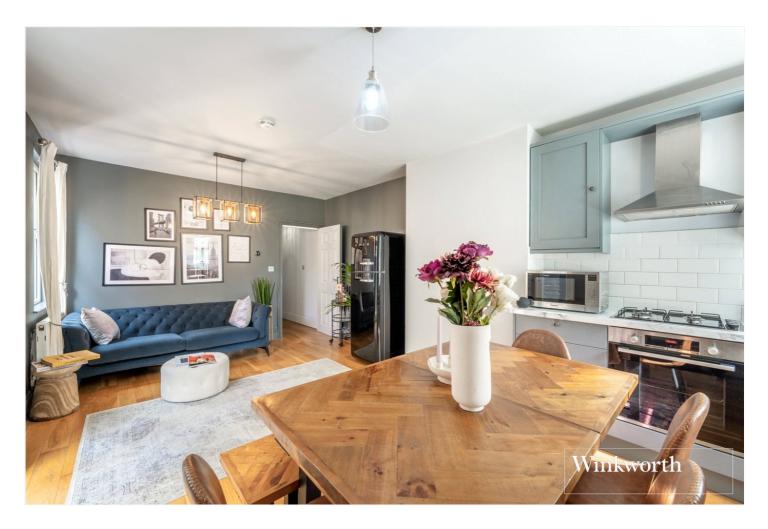

The maisonette features an open plan living/dining area with a newly fitted, modern Shakerstyle kitchen equipped with Bosch appliances, including a dishwasher and oven. It includes two well-sized bedrooms and a contemporary bathroom. The property boasts a garden at the rear with a newly installed garden patio and low-maintenance artificial grass. The front garden has been beautifully landscaped, and the sidewalk fully decked. Further, benefits include a long lease, adding to the investment value. An internal viewing of this beautifully maintained and upgraded home is highly recommended to fully appreciate its offerings.

## **AT A GLANCE**

- Ground Floor, 2-Bedroom, Garden Maisonette
- Situated on a peaceful no-through road
- Bosch appliances, including a dishwasher and oven
- Long Lease
- Very good condition throughout
- Open plan Living
- Landscaped Front and spacious rear garden + patio