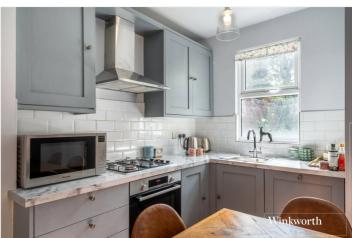

The maisonette features an open plan living/dining area with a newly fitted, modern Shakerstyle kitchen equipped with Bosch appliances, including a dishwasher and oven. It includes two well-sized bedrooms and a contemporary bathroom. The property boasts a garden at the rear with a newly installed garden patio and low-maintenance artificial grass. The front garden has been beautifully landscaped, and the sidewalk fully decked. Further, benefits include a long lease, adding to the investment value. An internal viewing of this beautifully maintained and upgraded home is highly recommended to fully appreciate its offerings.

## **AT A GLANCE**

- Ground Floor, 2-Bedroom, Garden Maisonette
- Situated on a peaceful no-through road
- Bosch appliances, including a dishwasher and oven
- Long Lease
- Very good condition throughout
- Open plan Living
- Landscaped Front and spacious rear garden + patio