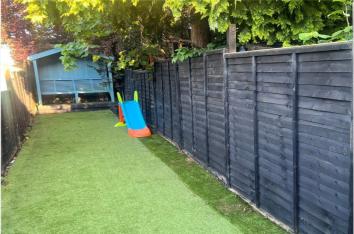

The maisonette features an open plan living/dining area with a newly fitted, modern Shakerstyle kitchen equipped with Bosch appliances, including a dishwasher and oven. It includes two well-sized bedrooms and a contemporary bathroom. The property boasts a garden at the rear with a newly installed garden patio and low-maintenance artificial grass. The front garden has been beautifully landscaped, and the sidewalk fully decked. Further, benefits include a long lease, adding to the investment value. An internal viewing of this beautifully maintained and upgraded home is highly recommended to fully appreciate its offerings.

Additional upgrades to enhance comfort and convenience include:

- A hand-crafted arbour at the end of the garden, ideal for enjoying summer days.
- A heated towel rail in the bathroom.

COUNCIL TAX: Band D