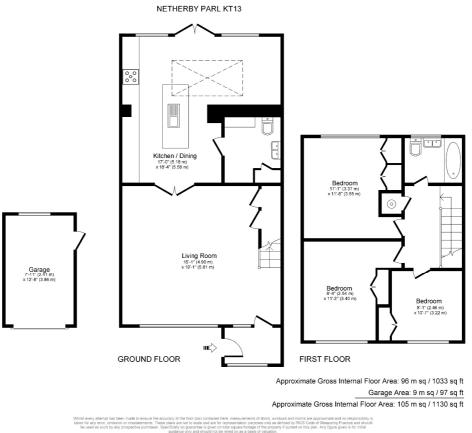

## DESCRIPTION

A lovely three bedroom family house located within this popular and quiet residential development. The property boasts of a modern kitchen which has been extended with door to enclosed patio and garden and a separate utility room. The property also benefits from a garage which has been converted into an office and storage. Ideally located for the local schools and shops.