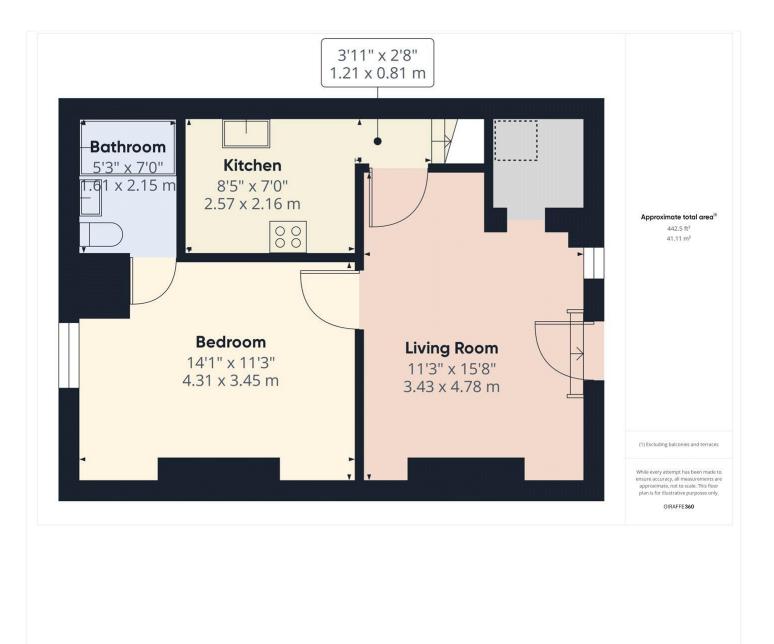

This floorplan is for illustration purposes only and is not to scale. The position and size of doors, windows, appliances and other features are approximate.

Tenure: Leasehold

Term: 958 year and 0 months