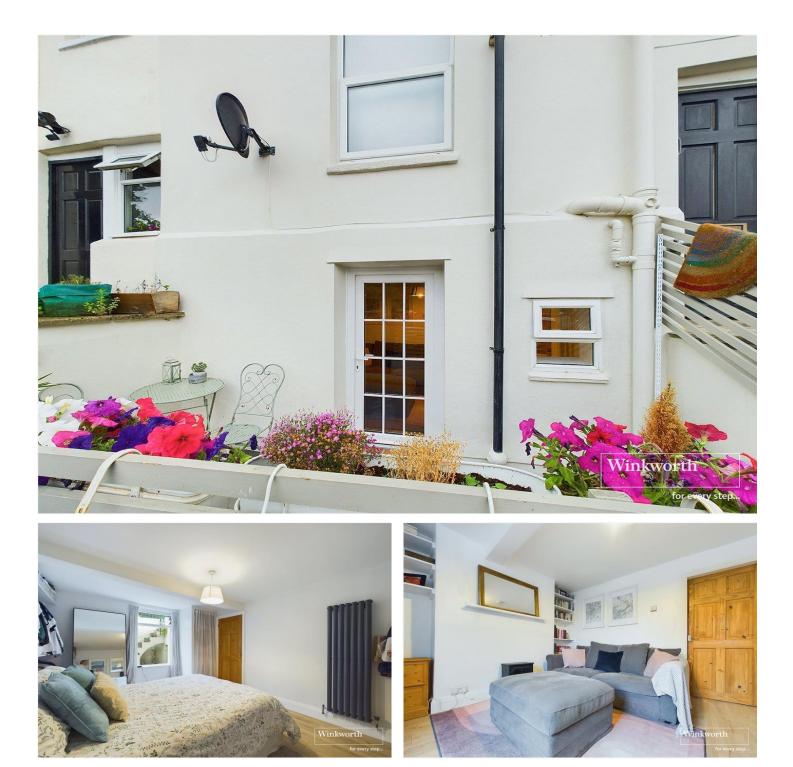

#### **DESCRIPTION:**

Nestled in a sought-after neighbourhood, this charming period apartment boasts a separate kitchen, perfect for culinary enthusiasts. The property features a spacious bedroom, a bright reception room, and a newly renovated bathroom, offering modern living at its finest. A private patio provides a tranquil outdoor space for al fresco dining or relaxation. Convenient off-road parking adds to the appeal of this attractive apartment. Situated close to the town centre, residents can enjoy easy access to amenities, shops, and transport links. With its affordable price and desirable location, this property presents a rare opportunity in the current market. Immerse yourself in the elegance and comfort of this delightful home. Contact us now to book a viewing and secure your place in this vibrant community.

#### AT A GLANCE

- Close To Town Centre And Train Station
- New Windows And Doors
- Ground Floor
- Lounge /Dining Room
- Separate Fitted Kitchen
- New Bathroom
- Allocated Car Space
- Georgian Period Conversion
- New Stylish Radiators
- Freshly Decorated