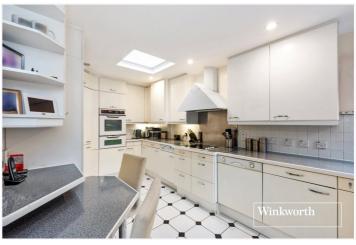

## **DESCRIPTION:**

We are pleased to offer a Berkeley Homes purpose built top floor apartment with private outside space, located minutes from amenities and transport links, such as Finchley Central underground. This wonderful property has been maintained to a good level by its current owners and offers over 1200 sq ft of living space which comprises of a spacious living/dining room with access to a large balcony, eat-in kitchen, primary bedroom with en suite and access to a further balcony, second double bedroom and family bathroom. Further benefits include underground parking, lift-in-block and access to communal grounds.

## **AT A GLANCE**

- Purpose built block
- Top floor
- Lift in block
- Over 1200 sq ft of living space
- Two balconies
- En suite to primary bedroom
- Fitted kitchen & bathroom
- Underground parking