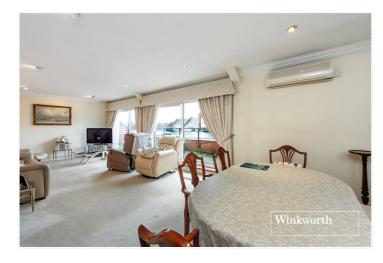

## **DESCRIPTION:**

We are pleased to offer a Berkeley Homes purpose built top floor apartment with private outside space, located minutes from amenities and transport links, such as Finchley Central underground. This wonderful property has been maintained to a good level by its current owners and offers over 1200 sq ft of living space which comprises of a spacious living/dining room with access to a large balcony, eat-in kitchen, primary bedroom with en suite and access to a further balcony, second double bedroom and family bathroom. Further benefits include underground parking, lift-in-block and access to communal grounds.

## **AT A GLANCE**

- Purpose built block
- Top floor
- Lift in block
- Over 1200 sq ft of living space
- Two balconies
- En suite to primary bedroom
- Fitted kitchen & bathroom
- Underground parking