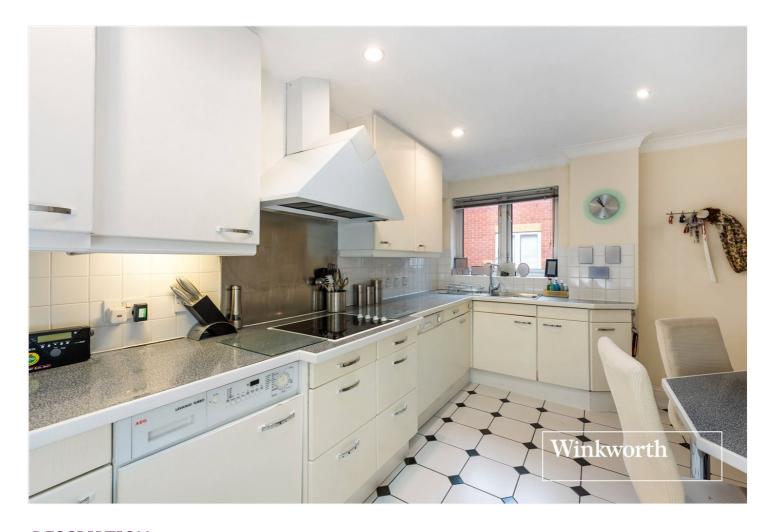

## **DESCRIPTION:**

We are pleased to offer a Berkeley Homes purpose built top floor apartment with private outside space, located minutes from amenities and transport links, such as Finchley Central underground. This wonderful property has been maintained to a good level by its current owners and offers over 1200 sq ft of living space which comprises of a spacious living/dining room with access to a large balcony, eat-in kitchen, primary bedroom with en suite and access to a further balcony, second double bedroom and family bathroom. Further benefits include underground parking, lift-in-block and access to communal grounds.

## **AT A GLANCE**

- Purpose built block
- Top floor
- Lift in block
- Over 1200 sq ft of living space
- Two balconies
- En suite to primary bedroom
- Fitted kitchen & bathroom
- Underground parking