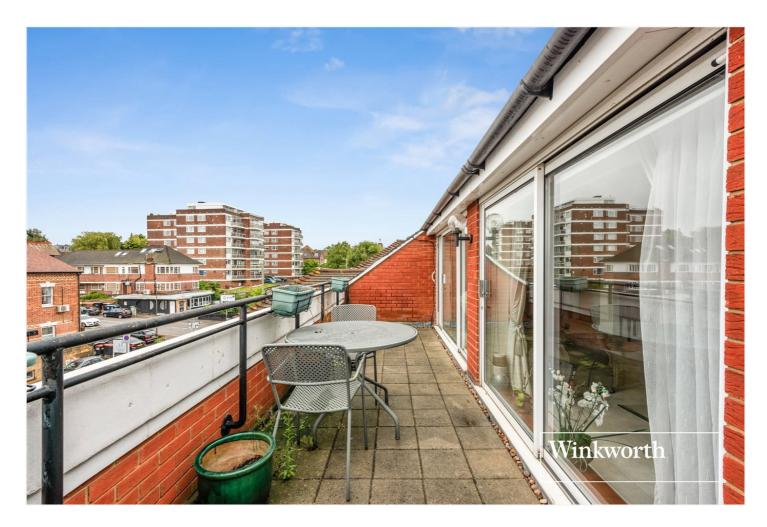

## **DESCRIPTION:**

We are pleased to offer a Berkeley Homes purpose built top floor apartment with private outside space, located minutes from amenities and transport links, such as Finchley Central underground. This wonderful property has been maintained to a good level by its current owners and offers over 1200 sq ft of living space which comprises of a spacious living/dining room with access to a large balcony, eat-in kitchen, primary bedroom with en suite and access to a further balcony, second double bedroom and family bathroom. Further benefits include underground parking, lift-in-block and access to communal grounds.

## **AT A GLANCE**

- Purpose built block
- Top floor
- Lift in block
- Over 1200 sq ft of living space
- Two balconies
- En suite to primary bedroom
- Fitted kitchen & bathroom
- Underground parking