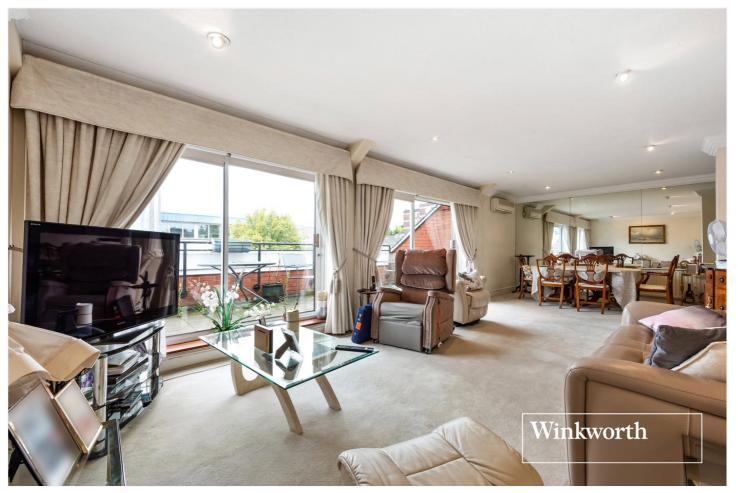

## **DESCRIPTION:**

We are pleased to offer a Berkeley Homes purpose built top floor apartment with private outside space, located minutes from amenities and transport links, such as Finchley Central underground. This wonderful property has been maintained to a good level by its current owners and offers over 1200 sq ft of living space which comprises of a spacious living/dining room with access to a large balcony, eat-in kitchen, primary bedroom with en suite and access to a further balcony, second double bedroom and family bathroom. Further benefits include underground parking, lift-in-block and access to communal grounds.

## **AT A GLANCE**

- Purpose built block
- Top floor
- Lift in block
- Over 1200 sq ft of living space
- Two balconies
- En suite to primary bedroom
- Fitted kitchen & bathroom
- Underground parking