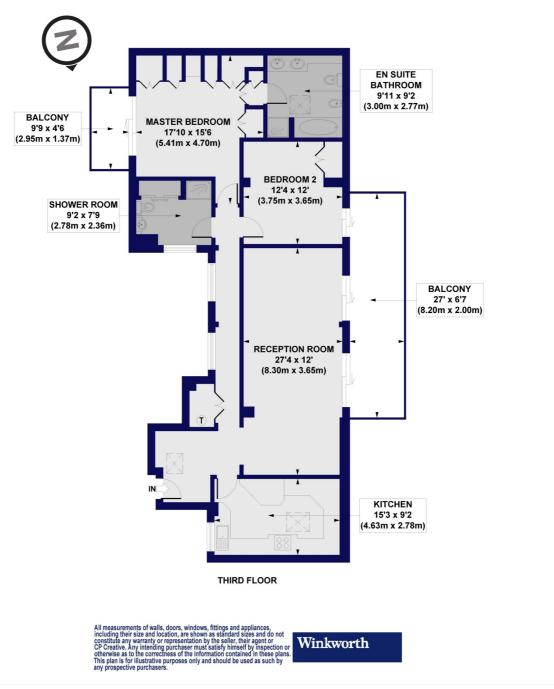

## Coliseum Court, Regents Park Road, N3 Approx. Gross Internal Floor Area 1219 sq. ft / 113.22 sq. m

This floorplan is for illustration purposes only and is not to scale. The position and size of doors, windows, appliances and other features are approximate.