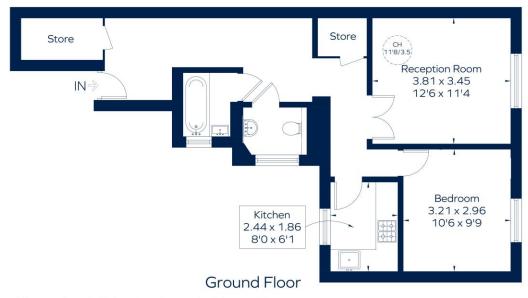

Winkworth

This plan is for layout guidance only. Not drawn to scale unless stated. Windows and door openings are approximate. Whilst every care is taken in the preparation of this plan, please check all dimensions, shapes and compass bearings before making any decisions reliant upon them.

This floorplan is for illustration purposes only and is not to scale. The position and size of doors, windows, appliances and other features are approximate.

Tenure: Leasehold

Term: 966 year and 3 months