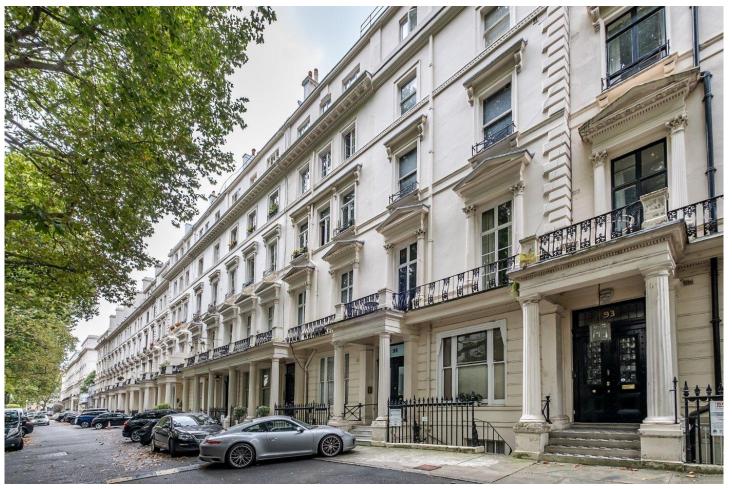

WESTBOURNE TERRACE, BAYSWATER, W2 £600,000 LEASEHOLD PLUS SHARE OF FREEHOLD - ABOUT 966 YEARS REMAINING

LOCATED IN W2 - NR HYDE PARK, A WELL PRESENTED RAISED GROUND FLOOR, ONE BEDROOM APARTMENT, WITH HIGH CEILINGS (ABOUT 3.5M / 11'8"), LOCATED TO THE REAR OF THIS HANDSOME, EARLY VICTORIAN GRADE II STUCCO FRONTED BUILDING.

## **DESCRIPTION:**

Within close proximity to Hyde Park and Kensington Gardens; Westbourne Terrace is a most attractive tree lined street, running north from Hyde Park, with Paddington Station (Heathrow Express and the Elizabeth Line), Lancaster Gate (central line) and The A40 close at hand. This property is offered for sale with no upward chain and on a long lease, plus share of Freehold.