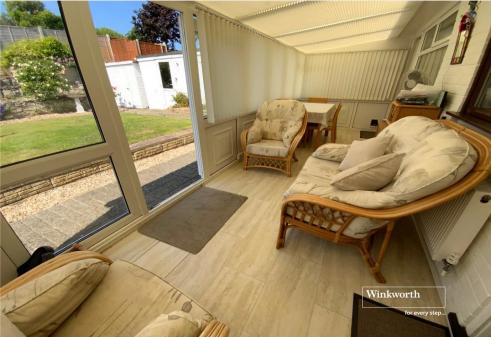

Dual aspect lounge/dining room with feature fireplace, door to a conservatory at the rear.

Fitted kitchen with a range of base and eye level units and drawers, door to the conservatory.

Entrance porch leading to internal hallway.