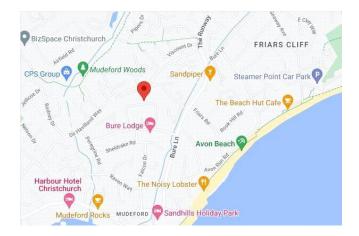

## Situation:

The property is situated within easy reach of some of the area's most beautiful beaches and unspoilt coastline with Mudeford's sandy Avon Beach and Friars Cliff Beach easily accessible. Mudeford Quay is just across the road. A short car ride from the property is the New Forest National Park offering some of the country's most stunning countryside interwoven with ancient woodlands.

The nearby historic town of Christchurch has a wide range of shops, restaurants and banks. More extensive facilities can be found further afield at Bournemouth and Southampton.

Christchurch Railway Station provides a fast and regular service to Bournemouth, Southampton and London Waterloo. Bournemouth and Southampton International Airports are also within a short drive.