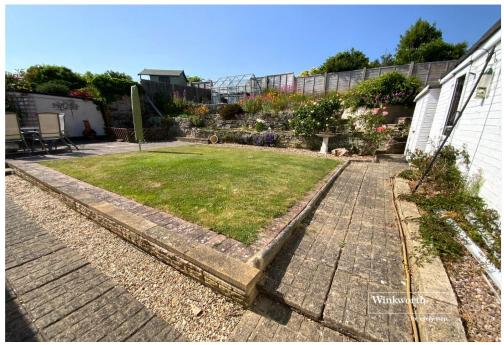

Gas fired central heating and UPVC double glazing.

Good sized garden with raised bank at the rear, mainly laid to lawn with a range of mature plants and flowers.

Superb location just a few minutes walk to Avon beach and Mudeford quay

## **Summary:**

- Well presented detached bungalow
- Two double bedrooms
- Lounge/dining room
- Kitchen
- Entrance porch
- Conservatory
- Family bathroom
- Garage & ample off road parking
- Delightful garden
- No forward chain
- Short walk to Avon beach