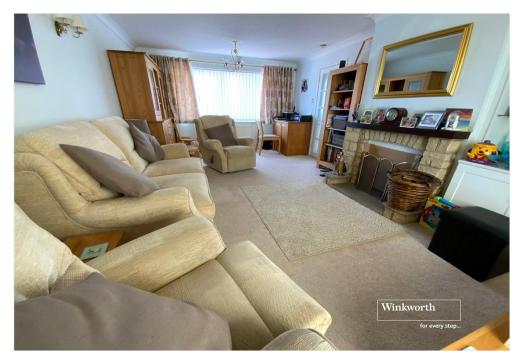

Dual aspect lounge/dining room with feature fireplace, door to a conservatory at the rear.

Fitted kitchen with a range of base and eye level units and drawers, door to the conservatory.

Entrance porch leading to internal hallway.