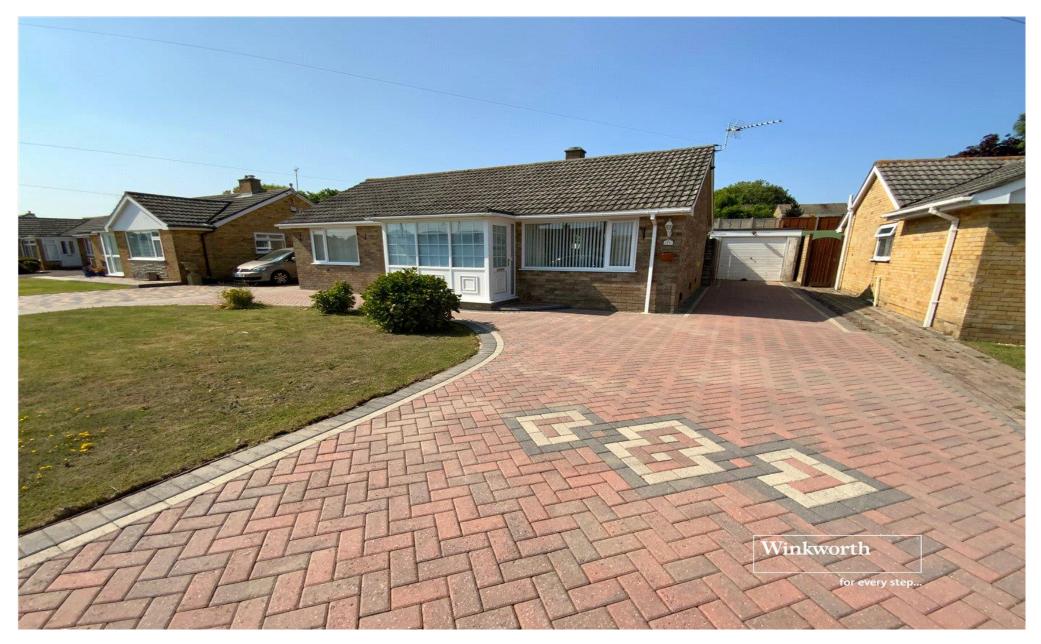

## Well presented detached bungalow with delightful garden just a few minutes walk from the sandy "blue flag" Avon beach. Offered with no forward chain.

31 Ricardo Crescent, Mudeford BH23 4BX

01425 274444

## **Description:**

Well presented detached bungalow with delightful garden just a few minutes walk from the sandy "blue flag" Avon beach. Offered with no forward chain.

Two double bedrooms both with fitted wardrobes.

Family bathroom with bath, shower over, wash hand basin and WC.

Garage with up and over door, light, power and side door. Brick paved drive to the front and side of the bungalow providing ample off road parking space.

Gas fired central heating and UPVC double glazing.

Good sized garden with raised bank at the rear, mainly laid to lawn with a range of mature plants and flowers.

Superb location just a few minutes walk to Avon beach and Mudeford quay