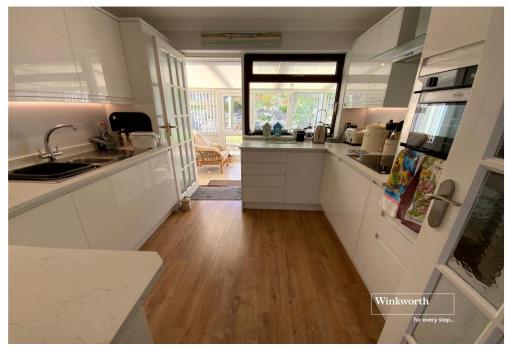

Dual aspect lounge/dining room with feature fireplace, door to a conservatory at the rear.

Fitted kitchen with a range of base and eye level units and drawers, door to the conservatory.

Entrance porch leading to internal hallway.