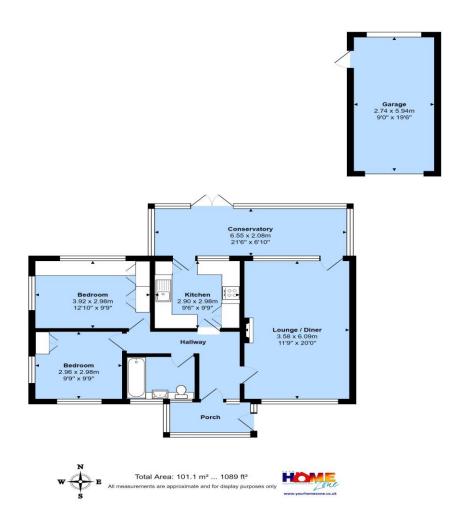

## **Description:**

Well presented detached bungalow with delightful garden just a few minutes walk from the sandy "blue flag" Avon beach. Offered with no forward chain.

Two double bedrooms both with fitted wardrobes.

Dual aspect lounge/dining room with feature fireplace, door to a conservatory at the rear.

Fitted kitchen with a range of base and eye level units and drawers, door to the conservatory.

Entrance porch leading to internal hallway.

Family bathroom with bath, shower over, wash hand basin and WC.

Garage with up and over door, light, power and side door. Brick paved drive to the front and side of the bungalow providing ample off road parking space.

## **Summary:**

- Well presented detached bungalow
- Two double bedrooms
- Lounge/dining room
- Kitchen
- Entrance porch
- Conservatory
- Family bathroom
- Garage & ample off road parking
- Delightful garden
- No forward chain
- Short walk to Avon beach