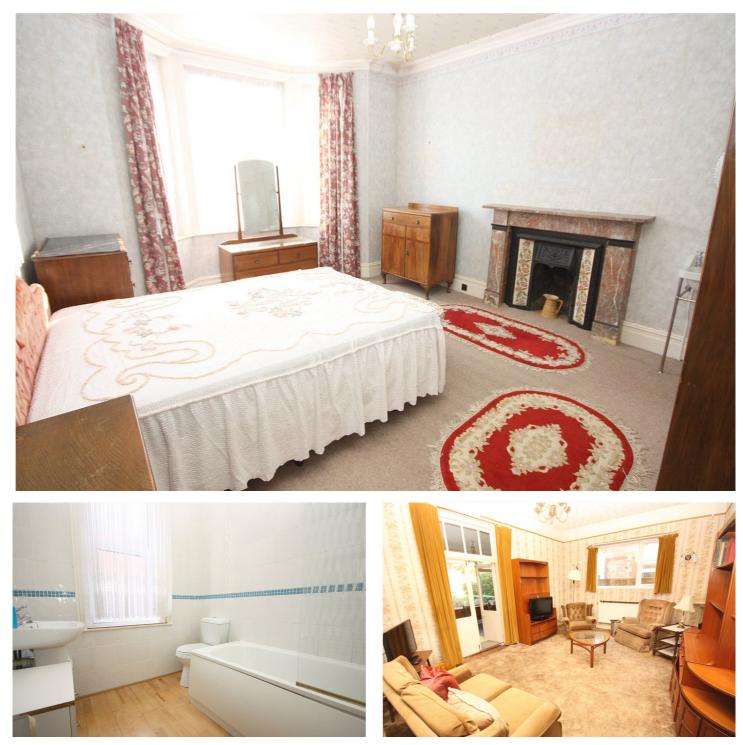

On the first floor, there are four double bedrooms. The master bedroom is situated at the front and has a lovely bay window, a beautiful feature fire place and lends itself perfectly for the addition of an en-suite. There is also a family bathroom on this floor which is fitted with a white suite and has a side aspect window.