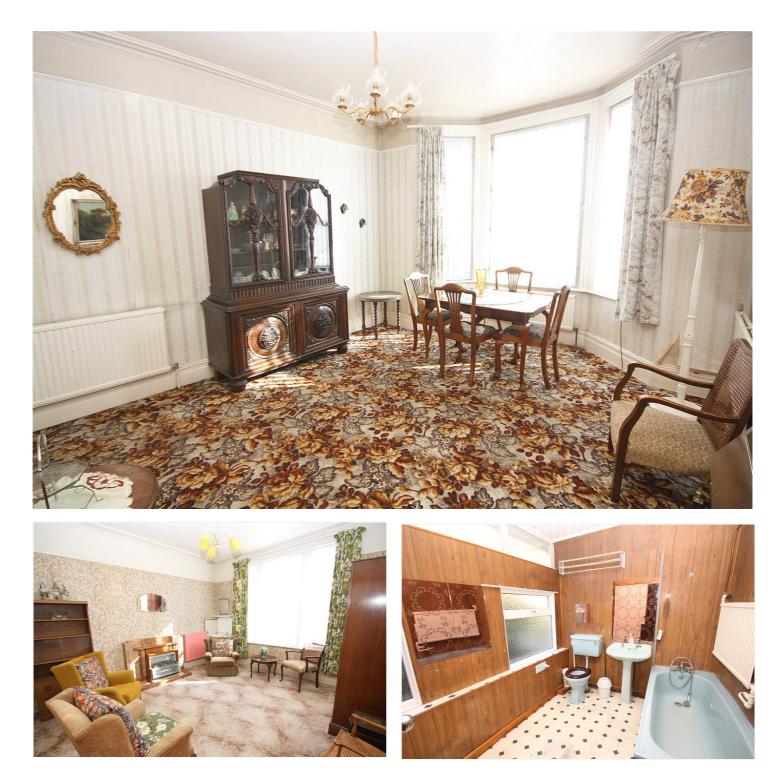

## DESCRIPTION

The house is accessed through a porch on the side of the house which in turn leads into the spacious hallway.

There are two large reception rooms to the front aspect, one of which has a beautiful bay window making it a very bright room. To the rear, there is a kitchen which has doors leading into the lounge and a rear hallway where a ground floor bathroom is accessed. From the lounge double doors lead into the sun room which overlooks the gardens.

On the first floor, there are four double bedrooms. The master bedroom is situated at the front and has a lovely bay window, a beautiful feature fire place and lends itself perfectly for the addition of an en-suite. There is also a family bathroom on this floor which is fitted with a white suite and has a side aspect window.