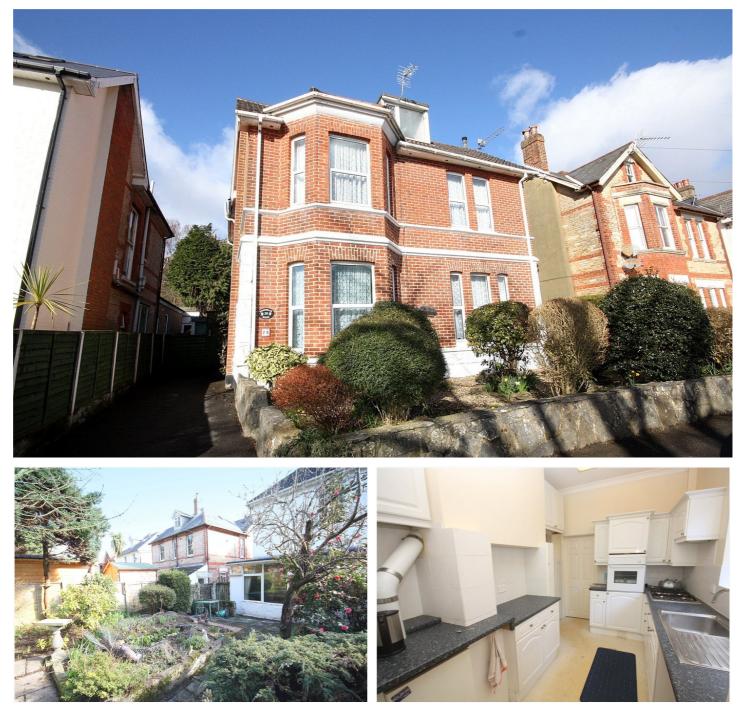

Detached family house | In need of refurbishment | Six bedrooms | Four reception rooms | Two bathrooms | Westerly aspect garden | Situated between beach and shops

Westbourne | 01202 767633 |

Winkworth

## DESCRIPTION

The house is accessed through a porch on the side of the house which in turn leads into the spacious hallway.

There are two large reception rooms to the front aspect, one of which has a beautiful bay window making it a very bright room. To the rear, there is a kitchen which has doors leading into the lounge and a rear hallway where a ground floor bathroom is accessed. From the lounge double doors lead into the sun room which overlooks the gardens.

## **AT A GLANCE**

- Detached family house
- In need of refurbishment
- Six bedrooms
- Four reception rooms
- Two bathrooms
- Westerly aspect garden
- Situated between beach and shops