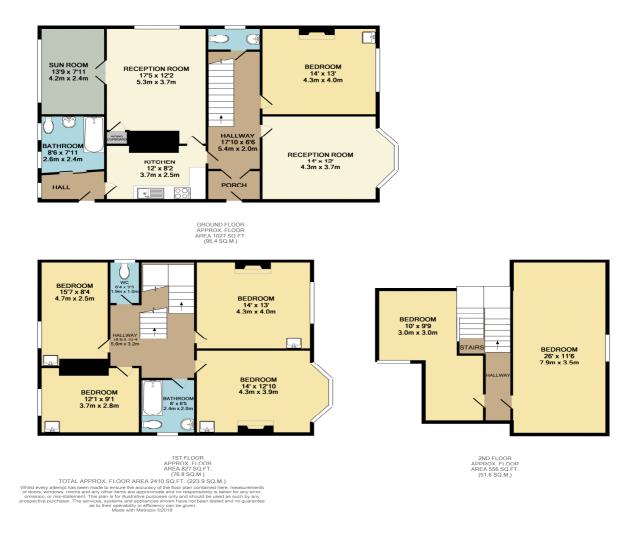

## DESCRIPTION

The house is accessed through a porch on the side of the house which in turn leads into the spacious hallway.

There are two large reception rooms to the front aspect, one of which has a beautiful bay window making it a very bright room. To the rear, there is a kitchen which has doors leading into the lounge and a rear hallway where a ground floor bathroom is accessed. From the lounge double doors lead into the sun room which overlooks the gardens.

On the first floor, there are four double bedrooms. The master bedroom is situated at the front and has a lovely bay window, a beautiful feature fire place and lends itself perfectly for the addition of an en-suite. There is also a family bathroom on this floor which is fitted with a white suite and has a side aspect window.

From the first floor landing, a staircase provides access to the second floor where a further two rooms can be found.

Outside, to the rear is a pretty walled garden which faces west and enjoys the sun in the afternoons. There is a garage for storage situated at the rear of the house.