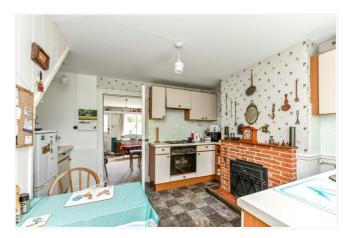

#### **DESCRIPTION**

The property is a pretty, mid-terrace cottage with painted rendered elevations under a tiled roof and accommodation over two floors. The layout of the house can be seen in the floorplan which is well-proportioned throughout and whilst the house has been loved over the years, it does now require general updating throughout. There are fireplaces in both the sitting room and kitchen/dining room. There is the potential to create a third bedroom in the large attic space which some of the neighbouring properties have done. This would be subject to the necessary planning consents. Outside, the front of the house is approached through a shared pedestrian gate with a path leading towards the front door, to the right of which is a front garden. From the lobby, a rear door leads to a yard and communal path leading to the large cottage garden with lawn, perennial flower beds, a pond and small brick outbuilding (former privy) backing onto fields. There are views of the countryside to the rear.