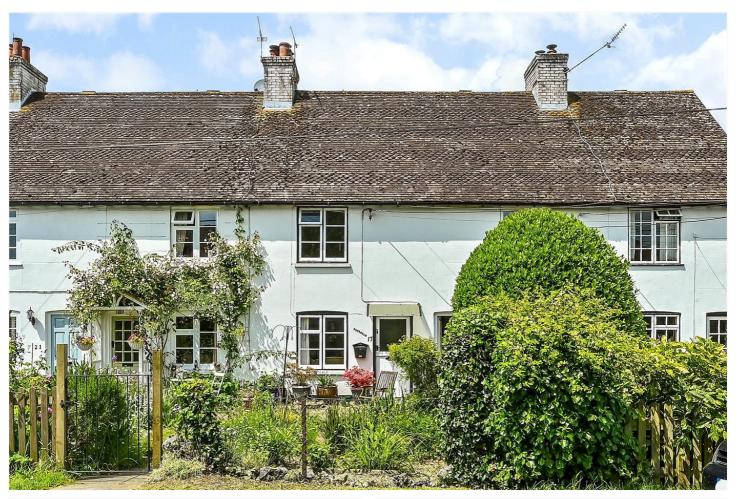

# North Stroud Lane, Petersfield, Hampshire, GU32

Guide Price: £325,000 Freehold

A pretty cottage with a front garden and large rear garden situated down a nothrough lane.

Two bedrooms, bathroom, sitting room, kitchen/dining room and garden.

#### **DESCRIPTION**

The property is a pretty, mid-terrace cottage with painted rendered elevations under a tiled roof and accommodation over two floors. The layout of the house can be seen in the floorplan which is well-proportioned throughout and whilst the house has been loved over the years, it does now require general updating throughout. There are fireplaces in both the sitting room and kitchen/dining room. There is the potential to create a third bedroom in the large attic space which some of the neighbouring properties have done. This would be subject to the necessary planning consents. Outside, the front of the house is approached through a shared pedestrian gate with a path leading towards the front door, to the right of which is a front garden. From the lobby, a rear door leads to a yard and communal path leading to the large cottage garden with lawn, perennial flower beds, a pond and small brick outbuilding (former privy) backing onto fields. There are views of the countryside to the rear.