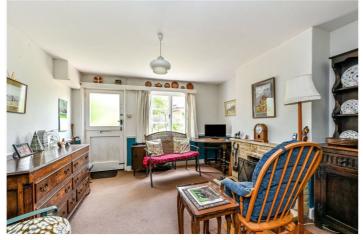

#### **DESCRIPTION**

The property is a pretty, mid-terrace cottage with painted rendered elevations under a tiled roof and accommodation over two floors. The layout of the house can be seen in the floorplan which is well-proportioned throughout and whilst the house has been loved over the years, it does now require general updating throughout. There are fireplaces in both the sitting room and kitchen/dining room. There is the potential to create a third bedroom in the large attic space which some of the neighbouring properties have done. This would be subject to the necessary planning consents. Outside, the front of the house is approached through a shared pedestrian gate with a path leading towards the front door, to the right of which is a front garden. From the lobby, a rear door leads to a yard and communal path leading to the large cottage garden with lawn, perennial flower beds, a pond and small brick outbuilding (former privy) backing onto fields. There are views of the countryside to the rear.