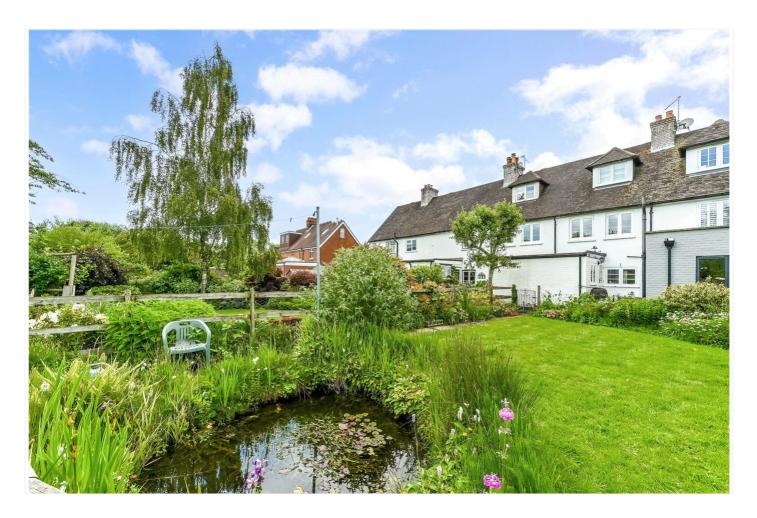

#### **DESCRIPTION**

The property is a pretty, mid-terrace cottage with painted rendered elevations under a tiled roof and accommodation over two floors. The layout of the house can be seen in the floorplan which is well-proportioned throughout and whilst the house has been loved over the years, it does now require general updating throughout. There are fireplaces in both the sitting room and kitchen/dining room. There is the potential to create a third bedroom in the large attic space which some of the neighbouring properties have done. This would be subject to the necessary planning consents. Outside, the front of the house is approached through a shared pedestrian gate with a path leading towards the front door, to the right of which is a front garden. From the lobby, a rear door leads to a yard and communal path leading to the large cottage garden with lawn, perennial flower beds, a pond and small brick outbuilding (former privy) backing onto fields. There are views of the countryside to the rear.