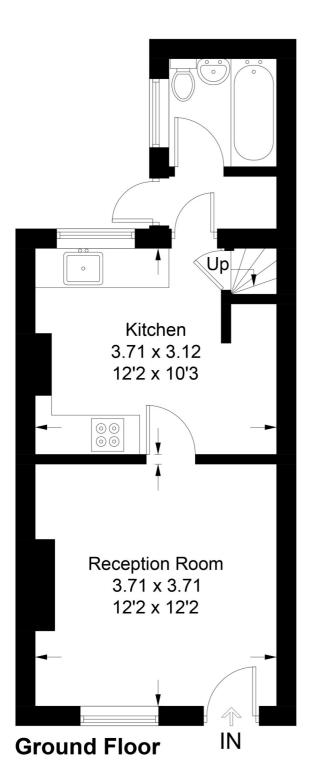

#### **DESCRIPTION**

The property is a pretty, mid-terrace cottage with painted rendered elevations under a tiled roof and accommodation over two floors. The layout of the house can be seen in the floorplan which is well-proportioned throughout and whilst the house has been loved over the years, it does now require general updating throughout. There are fireplaces in both the sitting room and kitchen/dining room. There is the potential to create a third bedroom in the large attic space which some of the neighbouring properties have done. This would be subject to the necessary planning consents. Outside, the front of the house is approached through a shared pedestrian gate with a path leading towards the front door, to the right of which is a front garden. From the lobby, a rear door leads to a yard and communal path leading to the large cottage garden with lawn, perennial flower beds, a pond and small brick outbuilding (former privy) backing onto fields. There are views of the countryside to the rear.

### North Stroud Lane, GU32

Approximate Gross Internal Area = 56.8 sq m / 611 sq ft
Outbuilding = 1.9 sq m / 20 sq ft
Total = 58.7 sq m / 631 sq ft

(Not Shown In Actual Location / Orientation)