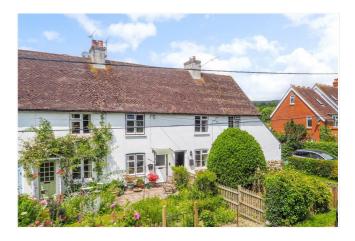

# North Stroud Lane, Petersfield, Hampshire, GU32

Guide Price: £325,000 Freehold

A pretty cottage with a front garden and large rear garden situated down a nothrough lane.

Two bedrooms, bathroom, sitting room, kitchen/dining room and garden.

#### **DESCRIPTION**

The property is a pretty, mid-terrace cottage with painted rendered elevations under a tiled roof and accommodation over two floors. The layout of the house can be seen in the floorplan which is well-proportioned throughout and whilst the house has been loved over the years, it does now require general updating throughout. There are fireplaces in both the sitting room and kitchen/dining room. There is the potential to create a third bedroom in the large attic space which some of the neighbouring properties have done. This would be subject to the necessary planning consents. Outside, the front of the house is approached through a shared pedestrian gate with a path leading towards the front door, to the right of which is a front garden. From the lobby, a rear door leads to a yard and communal path leading to the large cottage garden with lawn, perennial flower beds, a pond and small brick outbuilding (former privy) backing onto fields. There are views of the countryside to the rear.