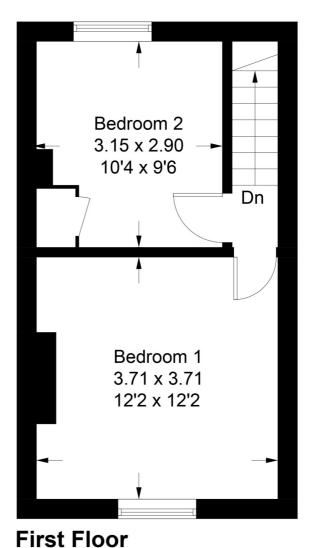

#### **DESCRIPTION**

The property is a pretty, mid-terrace cottage with painted rendered elevations under a tiled roof and accommodation over two floors. The layout of the house can be seen in the floorplan which is well-proportioned throughout and whilst the house has been loved over the years, it does now require general updating throughout. There are fireplaces in both the sitting room and kitchen/dining room. There is the potential to create a third bedroom in the large attic space which some of the neighbouring properties have done. This would be subject to the necessary planning consents. Outside, the front of the house is approached through a shared pedestrian gate with a path leading towards the front door, to the right of which is a front garden. From the lobby, a rear door leads to a yard and communal path leading to the large cottage garden with lawn, perennial flower beds, a pond and small brick outbuilding (former privy) backing onto fields. There are views of the countryside to the rear.

### North Stroud Lane, GU32

Approximate Gross Internal Area = 56.8 sq m / 611 sq ft
Outbuilding = 1.9 sq m / 20 sq ft
Total = 58.7 sq m / 631 sq ft

(Not Shown In Actual Location / Orientation)