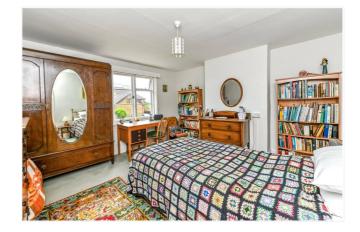

#### **DESCRIPTION**

The property is a pretty, mid-terrace cottage with painted rendered elevations under a tiled roof and accommodation over two floors. The layout of the house can be seen in the floorplan which is well-proportioned throughout and whilst the house has been loved over the years, it does now require general updating throughout. There are fireplaces in both the sitting room and kitchen/dining room. There is the potential to create a third bedroom in the large attic space which some of the neighbouring properties have done. This would be subject to the necessary planning consents. Outside, the front of the house is approached through a shared pedestrian gate with a path leading towards the front door, to the right of which is a front garden. From the lobby, a rear door leads to a yard and communal path leading to the large cottage garden with lawn, perennial flower beds, a pond and small brick outbuilding (former privy) backing onto fields. There are views of the countryside to the rear.