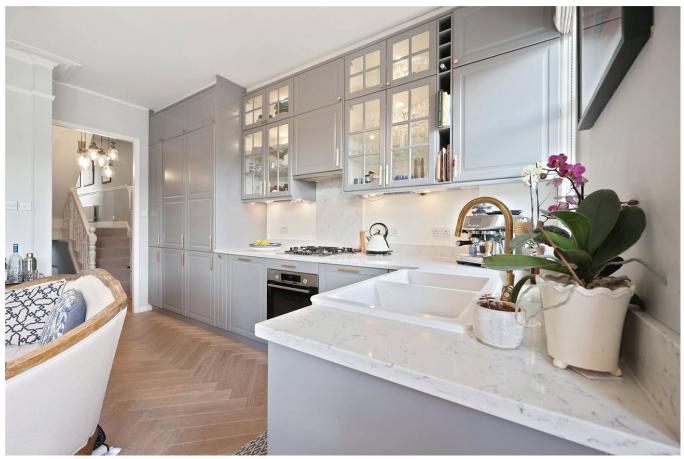

### **DESCRIPTION:**

This stunning property measures 1066 sq.ft with accommodation arranged over three split levels including a superb master bedroom in the loft conversion that has an en-suite bathroom. There are two further bedrooms on the first floor serviced by a contemporary family bathroom and a delightful, bright and airy open plan living space at the front of the flat. The recently renovated property is in excellent condition throughout and is offered to the market with a long lease and share of the freehold.