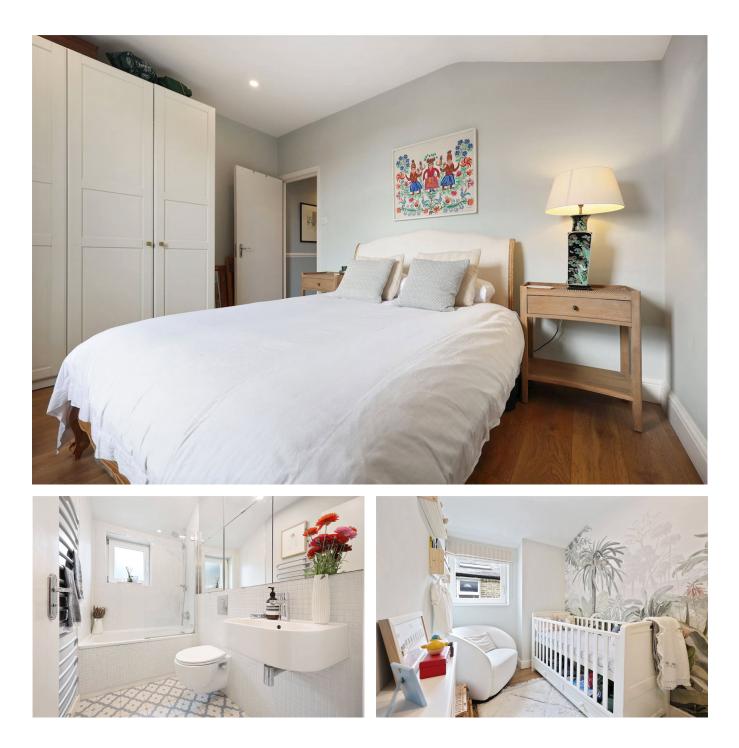

### **DESCRIPTION:**

This stunning property measures 1066 sq.ft with accommodation arranged over three split levels including a superb master bedroom in the loft conversion that has an en-suite bathroom. There are two further bedrooms on the first floor serviced by a contemporary family bathroom and a delightful, bright and airy open plan living space at the front of the flat. The recently renovated property is in excellent condition throughout and is offered to the market with a long lease and share of the freehold.