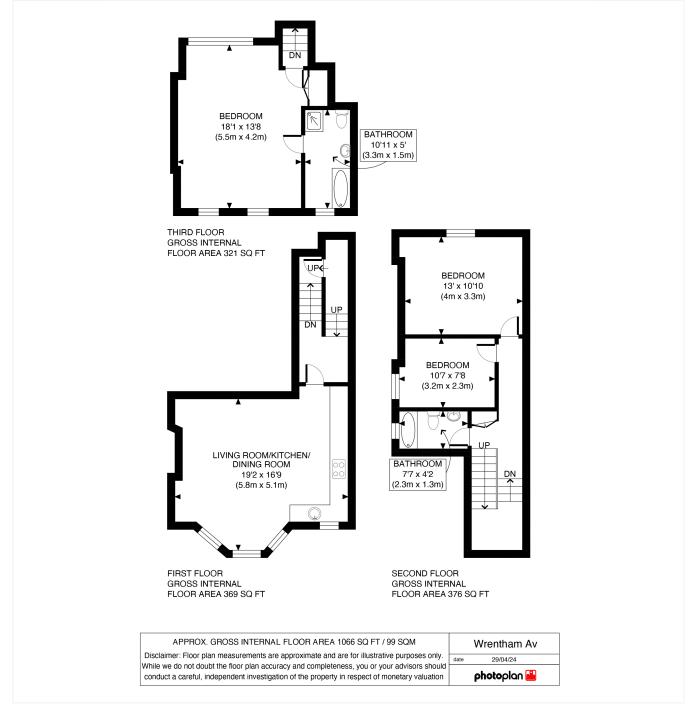

### **DESCRIPTION:**

This stunning property measures 1066 sq.ft with accommodation arranged over three split levels including a superb master bedroom in the loft conversion that has an en-suite bathroom. There are two further bedrooms on the first floor serviced by a contemporary family bathroom and a delightful, bright and airy open plan living space at the front of the flat. The recently renovated property is in excellent condition throughout and is offered to the market with a long lease and share of the freehold.

## Winkworth

See things differently

This floorplan is for illustration purposes only and is not to scale. The position and size of doors, windows, appliances and other features are approximate.

|                      |                |           |   | Current | Potential |
|----------------------|----------------|-----------|---|---------|-----------|
| Very energy efficien | t - lower runn | ing costs |   |         |           |
| (92+) A              |                |           |   |         |           |
| (81-91)              | 3              |           |   |         |           |
| (69-80)              | C              |           |   |         | 71        |
| (55-68)              | D              |           |   | 61      | _         |
| (39-54)              |                | E         |   |         |           |
| (21-38)              |                | F         |   |         |           |
| (1-20)               |                |           | G |         |           |
| Not energy efficient | - higher runni | ng costs  |   |         |           |