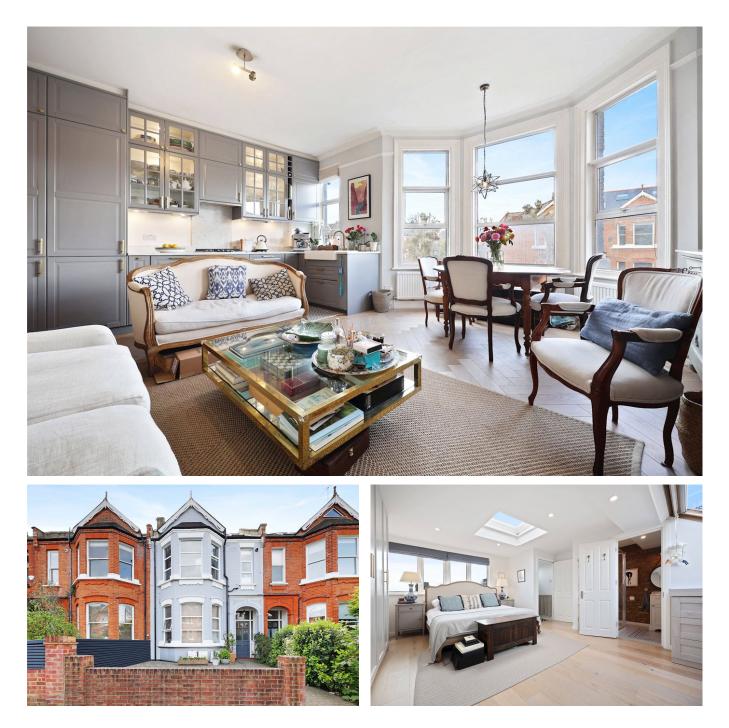

# A BEAUTIFUL, THREE BEDROOM SPLIT LEVEL APARTMENT ON WRENTHAM AVENUE, ONE OF THE MOST DESIRABLE STREETS IN THE AREA.

Kensal Rise & Queens Park | 0208 960 4947 | kensalrise@winkworth.co.uk

Winkworth

See things differently

### **DESCRIPTION:**

This stunning property measures 1066 sq.ft with accommodation arranged over three split levels including a superb master bedroom in the loft conversion that has an en-suite bathroom. There are two further bedrooms on the first floor serviced by a contemporary family bathroom and a delightful, bright and airy open plan living space at the front of the flat. The recently renovated property is in excellent condition throughout and is offered to the market with a long lease and share of the freehold.