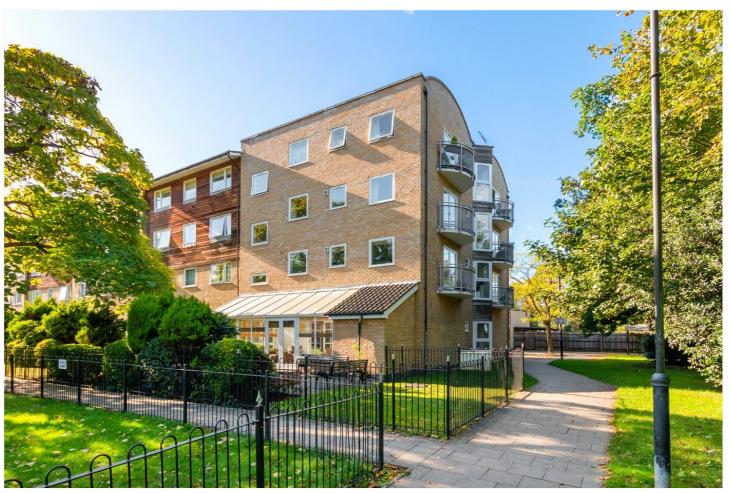

MACMILLAN WAY, SW17 **£195,000 LEASEHOLD** 

A MODERN ONE BED 'RETIREMENT' APARTMENT LOCATED ON THE SECOND FLOOR OF THIS WELL PRESENTED, AND SECURE BLOCK

Tooting | 020 8767 5221 | tooting@winkworth.co.uk

## **DESCRIPTION**

A modern one bedroom 'retirement' apartment located on the second floor of this well presented, and secure block, attracting a clientele of 55 years of age and over. The property contains modern conveniences throughout together with state of the art security, a lift, communal reception and entertainment areas as well as off street parking. This particular apartment consists of a balcony overlooking Tooting Bec common.