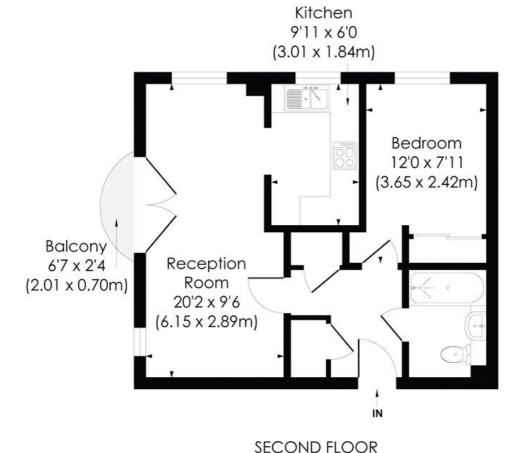

## MACMILLAN WAY, SW17

Approx. Gross Internal Floor Area

466 Sq. ft/43.30 Sq. m

© Pixangle Property Marketing Ltd. info@pixangle.com Tel: 0208 870 2118

This floor plan has been prepared for the purpose of illustration only in accordance with the latest RICS code of measuring practice and is not to scale. All measurements and areas are approximate and whilst every effort has been made to ensure the accuracy of the plan contained here, no responsibility is taken for any error, omission or misstatement.

This floorplan is for illustration purposes only and is not to scale. The position and size of doors, windows, appliances and other features are approximate.

Tooting | 020 8767 5221 | tooting@winkworth.co.uk