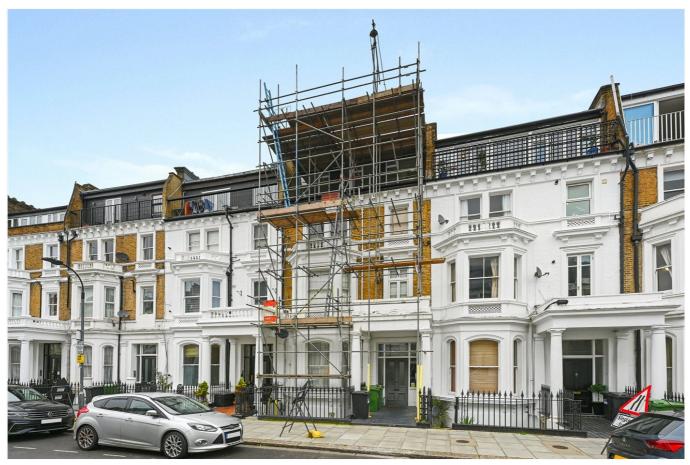

# Sinclair Gardens, Brook Green, W14

£500,000 Share of Freehold

An extremely spacious two bedroom flat on the top floor of an imposing Victorian house.

Reception Room | Kitchen | 2 Bedrooms | Bathroom | 691 Sq Ft / 64 Sq M | Council Tax Band D | EPC Rating Band E

#### **LOCATION**

Sinclair Gardens is ideal for the various shops, pubs and restaurants of not only Brook Green, but also Shepherd's Bush and Hammersmith. Westfield London is only moments away, as is Shepherd's Bush station, where both Central line and London Overground services are on offer, as well as numerous bus routes. Hammersmith station, which serves further four Underground lines, is also within easy reach.