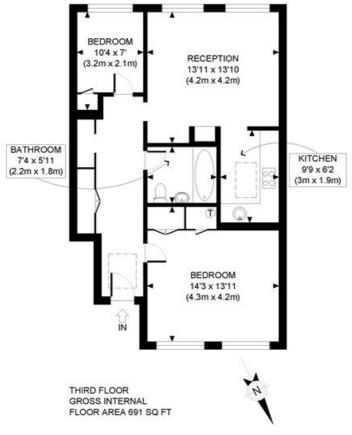

# Sinclair Gardens, Brook Green, W14

£500,000 Share of Freehold

An extremely spacious two bedroom flat on the top floor of an imposing Victorian house.

Reception Room | Kitchen | 2 Bedrooms | Bathroom | 691 Sq Ft / 64 Sq M | Council Tax Band D | EPC Rating Band E

## **DESCRIPTION**

The property offers scope for improvement and reconfiguration subject to the usual necessary consents, accommodation comprises entrance hall, reception room, kitchen, bathroom and two double bedrooms.

## LOCAL AUTHORITY Hammersmith & Fulham

TENURE

Share of Freehold.

PRICE: £500,000 Share of Freehold

APPROX. GROSS INTERNAL FLOOR AREA: 691 SQ FT/ 64 SQM

## Winkworth

This plan is for illustrative purposes only and should be used as such by any prospective client.

Whilst every attempt has been made to ensure the accuracy of the Floor Plan contained here, measurements of the doors, windows, rooms and any other items are approximate and no responsibility is taken for any errors, omissions, or misstatement.