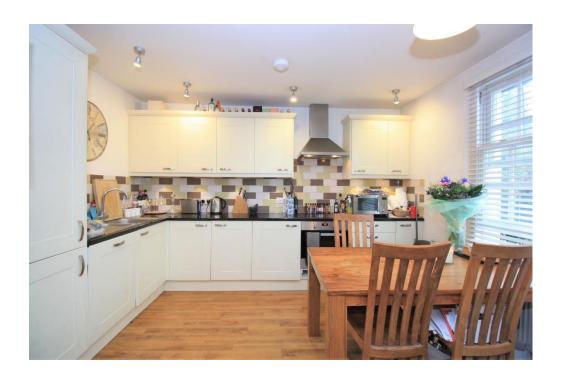

To the front of the property, the living area is spacious and bright thanks to large sash windows. The kitchen area is well defined and comprises Shaker style cream wall and base units, black granite worktop and integrated appliances.