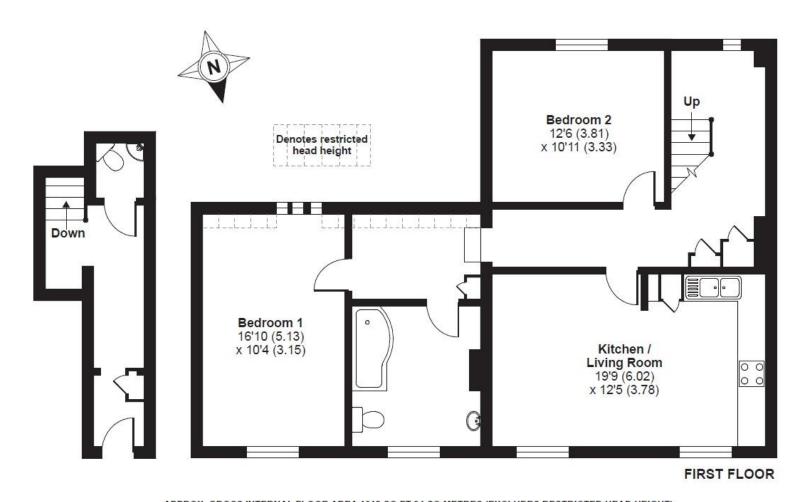

APPROX. GROSS INTERNAL FLOOR AREA 1012 SQ FT 94 SQ METRES (EXCLUDES RESTRICTED HEAD HEIGHT)

# London End, Beaconsfield, HP9

Whilst every attempt has been made to ensure the accuracy of the floor plan contained here, measurements of doors, windows and rooms are approximate and no responsibility is taken for any error, omission or misstatement. These plans are for representation purposes only as defined by RICS Code of Measuring Practice and should be used as such by any prospective purchaser. Specifically no guarantee is given on the total square footage of the property if quoted on this plan. Any figure given is for initial guidance only and should not be relied on as a basis of valuation.