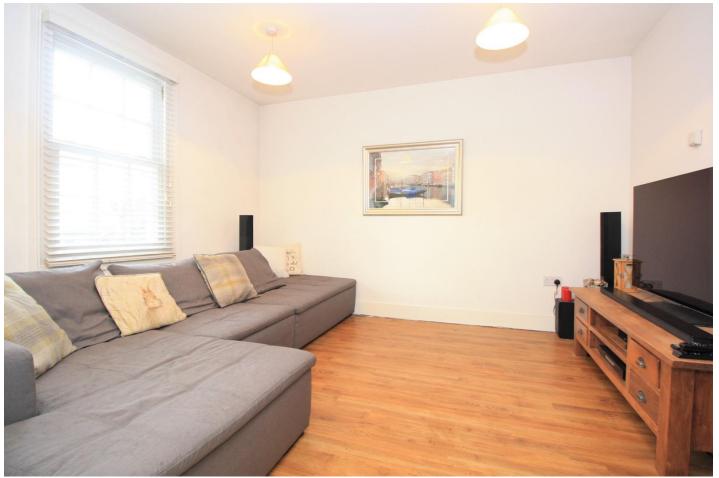

To the front of the property, the living area is spacious and bright thanks to large sash windows. The kitchen area is well defined and comprises Shaker style cream wall and base units, black granite worktop and integrated appliances.