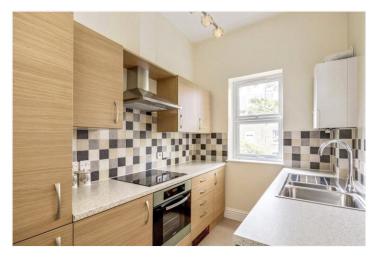

## **DESCRIPTION:**

A wonderfully bright two-bedroom flat on the first floor of this period building. The flat benefits from a fantastic living room with wonderful ceiling height, separate and fully fitted kitchen, two good sized double bedrooms, and a bathroom.