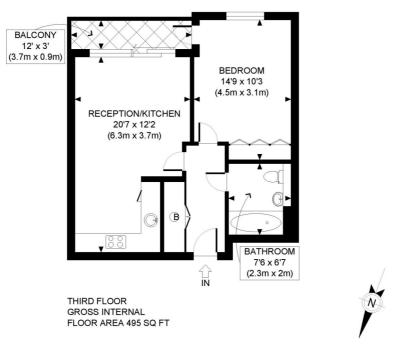

## LOCAL AUTHORITY Hammersmith & Fulham

**TENURE** Leasehold.

PRICE: £550,000 Leasehold

APPROX. GROSS INTERNAL FLOOR AREA: 495 SQ FT/ 46 SQM

This plan is for illustrative purposes only and should be used as such by any prospective client.

Whilst every attempt has been made to ensure the accuracy of the Floor Plan contained here, measurements of the doors, windows, rooms and any other items are approximate and no responsibility is taken for any errors, omissions, or misstatement.