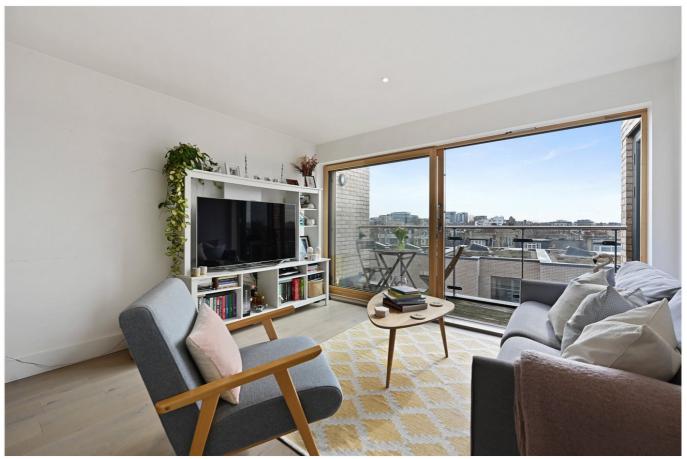

## Evelina Court, Vinery Way, Brackenbury Village, W6 £550,000 Leasehold

A beautifully presented one bedroom flat with balcony and underground parking space, within a modern gated development.

Reception Room | Kitchen | Bedroom | Bathroom | Balcony | 495 Sq Ft / 46 Sq M | Council Tax Band E | EPC Rating Band B

## **DESCRIPTION**

The property is located on the third floor, with lift access, offering accommodation which comprises entrance hall, bathroom, bedroom and open plan kitchen / reception room, which in turn leads to a private balcony. Further benefits include an underground parking space and a good amount of integrated storage.