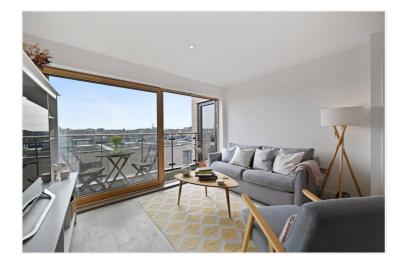

## Evelina Court, Vinery Way, Brackenbury Village, W6 £550,000 Leasehold

A beautifully presented one bedroom flat with balcony and underground parking space, within a modern gated development.

Reception Room | Kitchen | Bedroom | Bathroom | Balcony | 495 Sq Ft / 46 Sq M | Council Tax Band E | EPC Rating Band B

## **DESCRIPTION**

The property is located on the third floor, with lift access, offering accommodation which comprises entrance hall, bathroom, bedroom and open plan kitchen / reception room, which in turn leads to a private balcony. Further benefits include an underground parking space and a good amount of integrated storage.