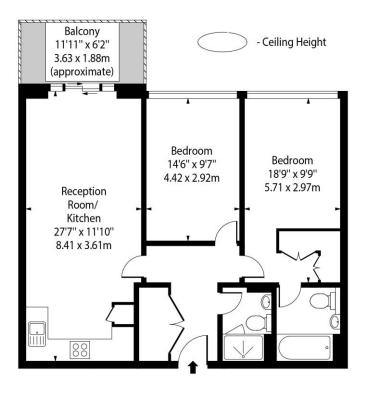

## Approx Gross Internal Area 859 Sq Ft - 79.80 Sq M

This floor plan should be used as a general outline for guidance only and does not constitute in whole or in part an offer or contract.

Any intending purchaser or lessee should satisfy themselves by inspection, searches, enquiries and full survey as to the correctness of each statement.

Any areas, measurements or distances quoted are approximate and should not be used to value a property or be the basis of any sale or let.

This floorplan is for illustration purposes only and is not to scale. The position and size of doors, windows, appliances and other features are approximate.