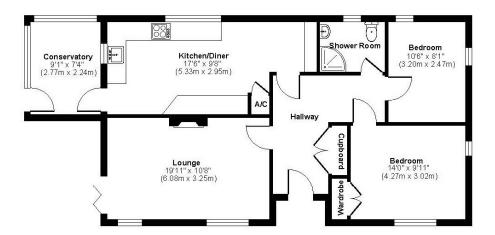

## St Mary's Road

Approx. Gross Internal Floor Area 1313 sq. ft / 122.00 sq. m (Including Garage & Excluding Carport) Illustration for identification purposes only, measurements approximate and not to scale.

Garage
244 x 8 (17 (74 im x 2.72m)

Garage
228" x 10"2"
(8 92m x 3.09m)

(4 48m x 3.48m)

Garages/Car Port Approximate Floor Area 478 sq. ft/ 44.44 sq. m

Floor Plan Approximate Floor Area 835 sq. ft (77.56 sq. m)