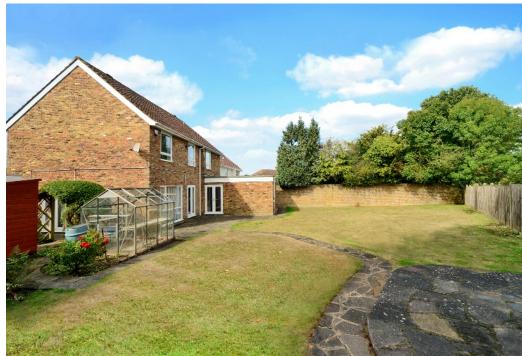

The generous driveway provides off street parking for several cars, and access to the double garage. The delightful secluded rear garden has a generous patio adjacent to the house, is mainly laid to lawn, a second seating area at the end of the garden and a greenhouse and shed for storage.