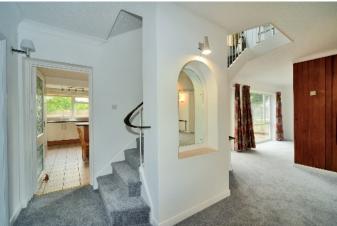

# BEECHFIELD BANSTEAD, SURREY, SM7

The property with its attractive frontage and off street parking for several cars has recently been refurbished throughout.

The ground floor briefly comprises; bright entrance hall, large double aspect living room to the front, a second smaller reception room, and a dining room to the rear with a large picture window and french doors which provide a bright open feel overlooking the delightful garden. The open plan kitchen/breakfast room area also has french doors opening into the garden. The kitchen has a selection of integrated appliances and a range of high and low level units with ample worktop space. All complimented by an adjacent utility room. A downstairs WC and shower room completes the ground floor.