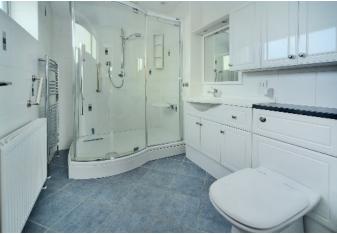

# BEECHFIELD BANSTEAD, SURREY, SM7

The property with its attractive frontage and off street parking for several cars has recently been refurbished throughout.

The ground floor briefly comprises; bright entrance hall, large double aspect living room to the front, a second smaller reception room, and a dining room to the rear with a large picture window and french doors which provide a bright open feel overlooking the delightful garden. The open plan kitchen/breakfast room area also has french doors opening into the garden. The kitchen has a selection of integrated appliances and a range of high and low level units with ample worktop space. All complimented by an adjacent utility room. A downstairs WC and shower room completes the ground floor.