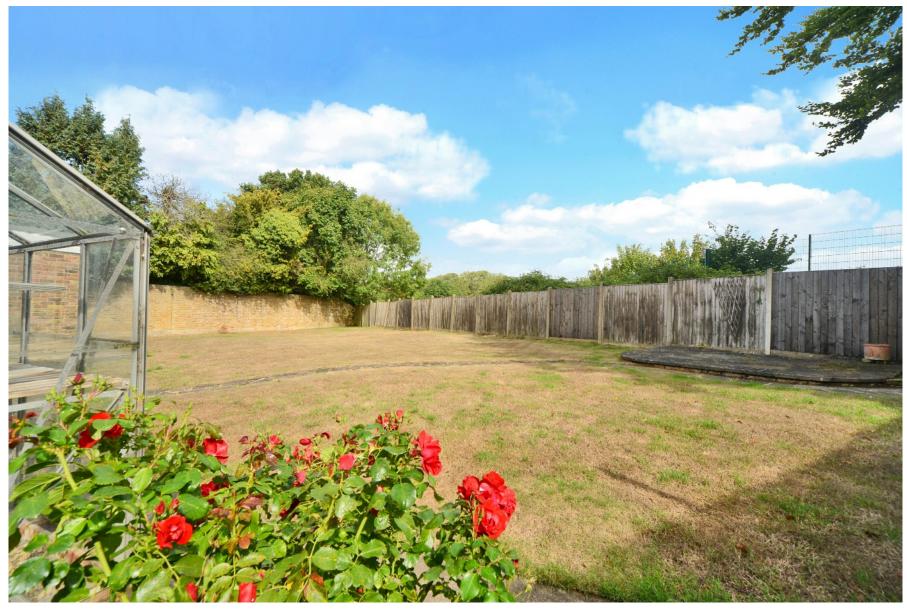

The generous driveway provides off street parking for several cars, and access to the double garage. The delightful secluded rear garden has a generous patio adjacent to the house, is mainly laid to lawn, a second seating area at the end of the garden and a greenhouse and shed for storage.