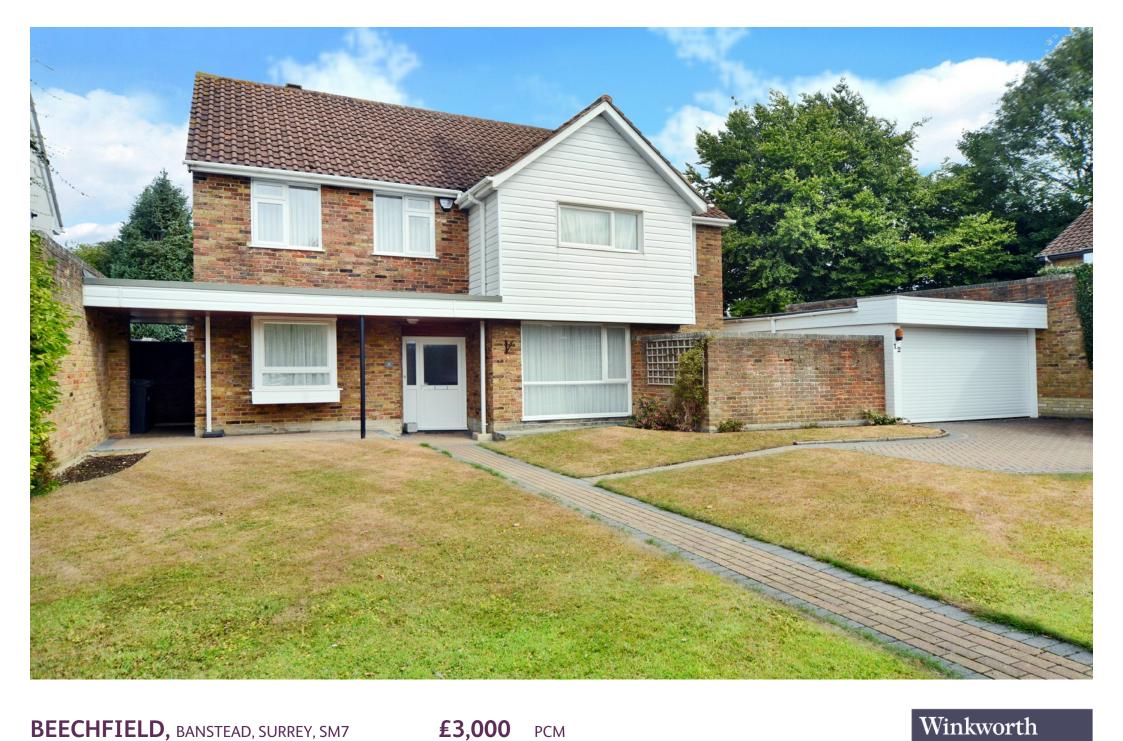

# A WELL PRESENTED AND EXTENDED DETACHED HOUSE THAT OFFERS GENEROUS ACCOMMODATION, SITUATED IN A VERY SOUGHT-AFTER LOCATION WITHIN EASY REACH OF BANSTEAD HIGH STREET.

This deceptively spacious family house, has recently been redecorated and re carpeted throughout. It is ideally located in a quiet road. Banstead High Street offers a selection of restaurants and shops, including Waitrose Supermarket and Marks & Spencer Simply Food.

# BEECHFIELD BANSTEAD, SURREY, SM7

The property with its attractive frontage and off street parking for several cars has recently been refurbished throughout.

The ground floor briefly comprises; bright entrance hall, large double aspect living room to the front, a second smaller reception room, and a dining room to the rear with a large picture window and french doors which provide a bright open feel overlooking the delightful garden. The open plan kitchen/breakfast room area also has french doors opening into the garden. The kitchen has a selection of integrated appliances and a range of high and low level units with ample worktop space. All complimented by an adjacent utility room. A downstairs WC and shower room completes the ground floor.

The generous driveway provides off street parking for several cars, and access to the double garage. The delightful secluded rear garden has a generous patio adjacent to the house, is mainly laid to lawn, a second seating area at the end of the garden and a greenhouse and shed for storage.