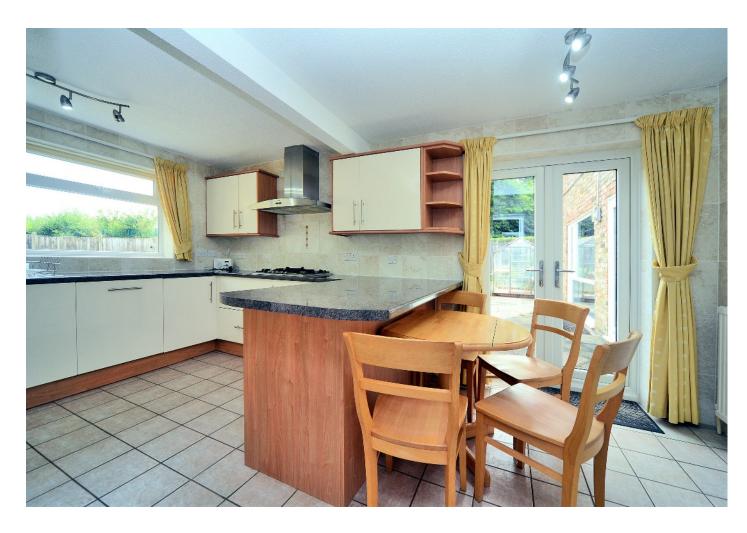

# BEECHFIELD BANSTEAD, SURREY, SM7

The property with its attractive frontage and off street parking for several cars has recently been refurbished throughout.

The ground floor briefly comprises; bright entrance hall, large double aspect living room to the front, a second smaller reception room, and a dining room to the rear with a large picture window and french doors which provide a bright open feel overlooking the delightful garden. The open plan kitchen/breakfast room area also has french doors opening into the garden. The kitchen has a selection of integrated appliances and a range of high and low level units with ample worktop space. All complimented by an adjacent utility room. A downstairs WC and shower room completes the ground floor.

#### AT A GLANCE...

- Entrance Hall
- Living Room 18'11" x 14'6" (5.77m x 4.41m)
- Family Room 12'4" x 10'10" (3.75m x 3.29m)
- Dining Room 11'9" x 11'6" (3.58m x 3.51m)
- Kitchen/Breakfast 16'1" x 12'8" (4.90m x 3.86m)
- Utility 6'11" x 6'6" (2.11m x 1.97m)
- Shower Room 6'10" x 6'6" (2.08m x 1.97m)
- Bedroom 1 17'11" x 12'0" (5.46m x 3.66m)
- Ensuite Shower 8'10" x 6'2" (2.69m x 1.88m)
- Bedroom 2 13'1" x 9'10" (3.99m x 3.00m)
- Bedroom 3 10'6" x 10'1" (3.20m x 3.07m)
- Bedroom 4 / Study 10'7" x 6'8" (3.23m x 2.03m)
- Family Bathroom
- Double Garage 18'2" x 15'3" (5.54m x 4.65m)
- Rear Garden 90' (27.43m) approximately