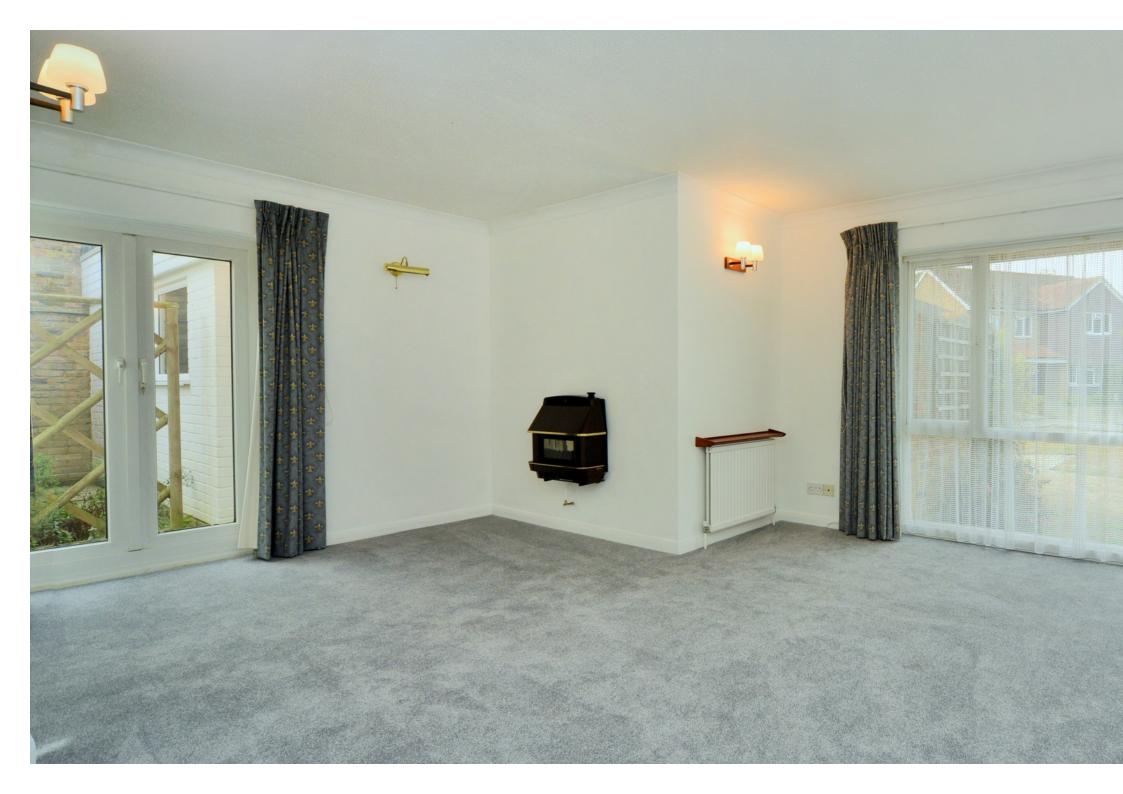

# BEECHFIELD BANSTEAD, SURREY, SM7

The property with its attractive frontage and off street parking for several cars has recently been refurbished throughout.

The ground floor briefly comprises; bright entrance hall, large double aspect living room to the front, a second smaller reception room, and a dining room to the rear with a large picture window and french doors which provide a bright open feel overlooking the delightful garden. The open plan kitchen/breakfast room area also has french doors opening into the garden. The kitchen has a selection of integrated appliances and a range of high and low level units with ample worktop space. All complimented by an adjacent utility room. A downstairs WC and shower room completes the ground floor.

#### AT A GLANCE...

- Entrance Hall
- Living Room 18'11" x 14'6" (5.77m x 4.41m)
- Family Room 12'4" x 10'10" (3.75m x 3.29m)
- Dining Room 11'9" x 11'6" (3.58m x 3.51m)
- Kitchen/Breakfast 16'1" x 12'8" (4.90m x 3.86m)
- Utility 6'11" x 6'6" (2.11m x 1.97m)
- Shower Room 6'10" x 6'6" (2.08m x 1.97m)
- Bedroom 1 17'11" x 12'0" (5.46m x 3.66m)
- Ensuite Shower 8'10" x 6'2" (2.69m x 1.88m)
- Bedroom 2 13'1" x 9'10" (3.99m x 3.00m)
- Bedroom 3 10'6" x 10'1" (3.20m x 3.07m)
- Bedroom 4 / Study 10'7" x 6'8" (3.23m x 2.03m)
- Family Bathroom
- Double Garage 18'2" x 15'3" (5.54m x 4.65m)
- Rear Garden 90' (27.43m) approximately