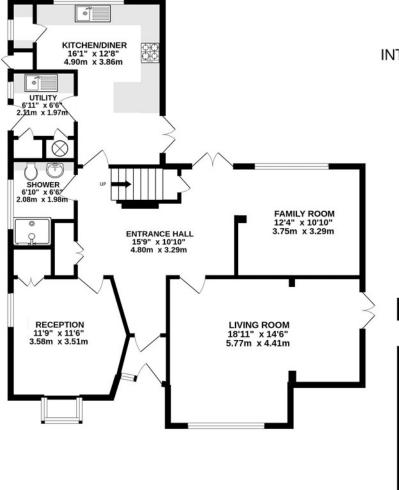

# BEECHFIELD BANSTEAD, SURREY, SM7

The property with its attractive frontage and off street parking for several cars has recently been refurbished throughout.

The ground floor briefly comprises; bright entrance hall, large double aspect living room to the front, a second smaller reception room, and a dining room to the rear with a large picture window and french doors which provide a bright open feel overlooking the delightful garden. The open plan kitchen/breakfast room area also has french doors opening into the garden. The kitchen has a selection of integrated appliances and a range of high and low level units with ample worktop space. All complimented by an adjacent utility room. A downstairs WC and shower room completes the ground floor.

#### AT A GLANCE...

- Entrance Hall
- Living Room 18'11" x 14'6" (5.77m x 4.41m)
- Family Room 12'4" x 10'10" (3.75m x 3.29m)
- Dining Room 11'9" x 11'6" (3.58m x 3.51m)
- Kitchen/Breakfast 16'1" x 12'8" (4.90m x 3.86m)
- Utility 6'11" x 6'6" (2.11m x 1.97m)
- Shower Room 6'10" x 6'6" (2.08m x 1.97m)
- Bedroom 1 17'11" x 12'0" (5.46m x 3.66m)
- Ensuite Shower 8'10" x 6'2" (2.69m x 1.88m)
- Bedroom 2 13'1" x 9'10" (3.99m x 3.00m)
- Bedroom 3 10'6" x 10'1" (3.20m x 3.07m)
- Bedroom 4 / Study 10'7" x 6'8" (3.23m x 2.03m)
- Family Bathroom
- Double Garage 18'2" x 15'3" (5.54m x 4.65m)
- Rear Garden 90' (27.43m) approximately

## Beechfield, Banstead

INTERNAL FLOOR AREA (APPROX.) 2110 sq ft/ 196.02 sq m Garden extends to 90' (27.43m) approx.

**GROUND FLOOR** 

FIRST FLOOR

Whilst every attempt has been made to ensure the accuracy of this floor plan, measurement of doors, windows, rooms and any other items are approximate and no responsibility is taken for any error, omission or mis-statement. Made with Metropix © 2022.