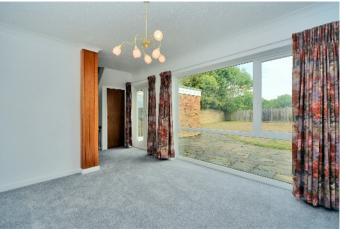

# BEECHFIELD BANSTEAD, SURREY, SM7

The property with its attractive frontage and off street parking for several cars has recently been refurbished throughout.

The ground floor briefly comprises; bright entrance hall, large double aspect living room to the front, a second smaller reception room, and a dining room to the rear with a large picture window and french doors which provide a bright open feel overlooking the delightful garden. The open plan kitchen/breakfast room area also has french doors opening into the garden. The kitchen has a selection of integrated appliances and a range of high and low level units with ample worktop space. All complimented by an adjacent utility room. A downstairs WC and shower room completes the ground floor.