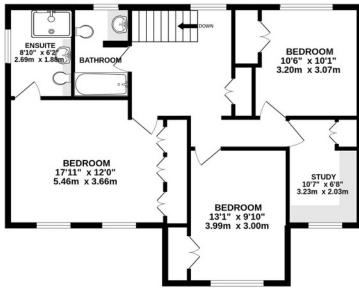

The first floor provides four bedrooms in total, with three double bedrooms including the principal bedroom which benefits from a modern ensuite shower room, a separate family sized bathroom, and a single bedroom which is currently used as a study/home office.

#### AT A GLANCE...

- Entrance Hall
- Living Room 18'11" x 14'6" (5.77m x 4.41m)
- Family Room 12'4" x 10'10" (3.75m x 3.29m)
- Dining Room 11'9" x 11'6" (3.58m x 3.51m)
- Kitchen/Breakfast 16'1" x 12'8" (4.90m x 3.86m)
- Utility 6'11" x 6'6" (2.11m x 1.97m)
- Shower Room 6'10" x 6'6" (2.08m x 1.97m)
- Bedroom 1 17'11" x 12'0" (5.46m x 3.66m)
- Ensuite Shower 8'10" x 6'2" (2.69m x 1.88m)
- Bedroom 2 13'1" x 9'10" (3.99m x 3.00m)
- Bedroom 3 10'6" x 10'1" (3.20m x 3.07m)
- Bedroom 4 / Study 10'7" x 6'8" (3.23m x 2.03m)
- Family Bathroom
- Double Garage 18'2" x 15'3" (5.54m x 4.65m)
- Rear Garden 90' (27.43m) approximately

## Beechfield, Banstead

INTERNAL FLOOR AREA (APPROX.) 2110 sq ft/ 196.02 sq m Garden extends to 90' (27.43m) approx.

**GROUND FLOOR** 

FIRST FLOOR

Whilst every attempt has been made to ensure the accuracy of this floor plan, measurement of doors, windows, rooms and any other items are approximate and no responsibility is taken for any error, omission or mis-statement. Made with Metropix © 2022.