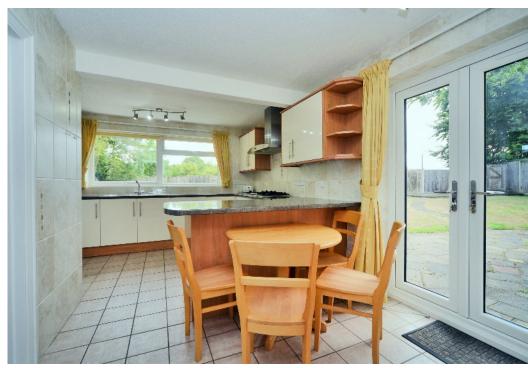

# BEECHFIELD BANSTEAD, SURREY, SM7

The property with its attractive frontage and off street parking for several cars has recently been refurbished throughout.

The ground floor briefly comprises; bright entrance hall, large double aspect living room to the front, a second smaller reception room, and a dining room to the rear with a large picture window and french doors which provide a bright open feel overlooking the delightful garden. The open plan kitchen/breakfast room area also has french doors opening into the garden. The kitchen has a selection of integrated appliances and a range of high and low level units with ample worktop space. All complimented by an adjacent utility room. A downstairs WC and shower room completes the ground floor.