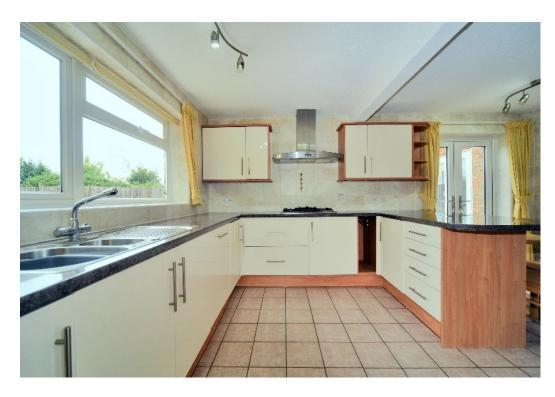

# BEECHFIELD BANSTEAD, SURREY, SM7

The property with its attractive frontage and off street parking for several cars has recently been refurbished throughout.

The ground floor briefly comprises; bright entrance hall, large double aspect living room to the front, a second smaller reception room, and a dining room to the rear with a large picture window and french doors which provide a bright open feel overlooking the delightful garden. The open plan kitchen/breakfast room area also has french doors opening into the garden. The kitchen has a selection of integrated appliances and a range of high and low level units with ample worktop space. All complimented by an adjacent utility room. A downstairs WC and shower room completes the ground floor.