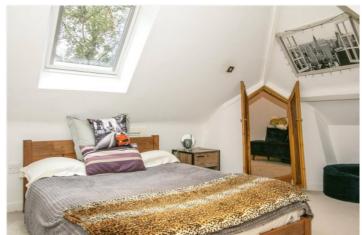

There are two generous double bedrooms, both with fitted storage arranged within the shape of the eaves. The second bedroom has a 'secret feature', a room within the turret of the building and would lend itself as a study space or additional storage as required. The luxurious bathroom comprises a panelled bath, shower cubicle, WC and wash hand basin.