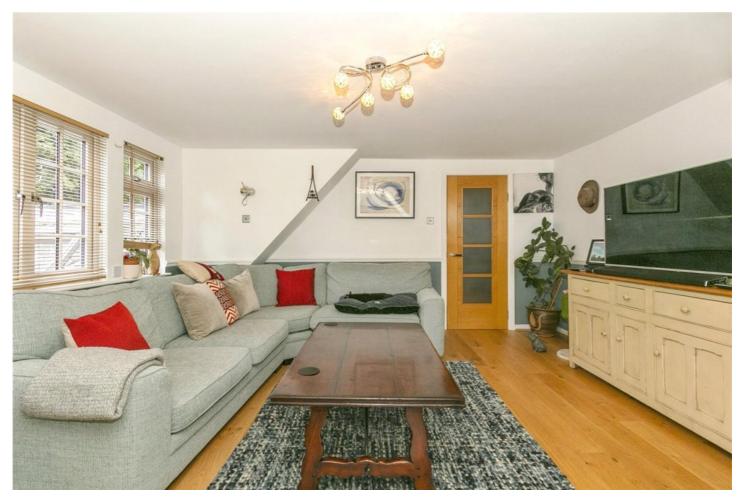

## **DESCRIPTION**

The property is accessed via a video entry system which leads through to the well presented communal hallway and stairs up to the top floor and private entrance to the apartment itself. The hallway is spacious and includes doors to principal rooms.