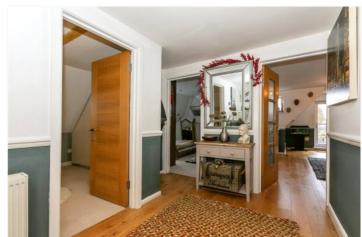

## **DESCRIPTION**

The property is accessed via a video entry system which leads through to the well presented communal hallway and stairs up to the top floor and private entrance to the apartment itself. The hallway is spacious and includes doors to principal rooms.

The beautiful sitting room enjoys a dual aspect as well as access onto the large sunny balcony aprox 13 foot long and has far reaching views beyond. The modern fitted kitchen has bright Velux windows, a range of base and eye level work units as well as integrated appliances.