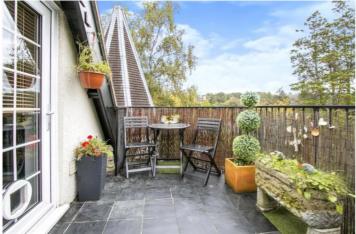

The beautiful sitting room enjoys a dual aspect as well as access onto the large sunny balcony aprox 13 foot long and has far reaching views beyond. The modern fitted kitchen has bright Velux windows, a range of base and eye level work units as well as integrated appliances.