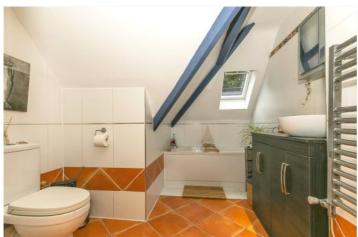

There are two generous double bedrooms, both with fitted storage arranged within the shape of the eaves. The second bedroom has a 'secret feature', a room within the turret of the building and would lend itself as a study space or additional storage as required. The luxurious bathroom comprises a panelled bath, shower cubicle, WC and wash hand basin.