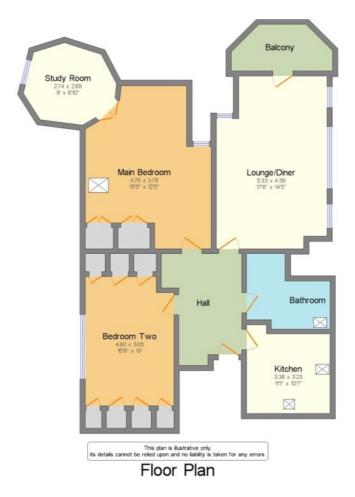

The beautiful sitting room enjoys a dual aspect as well as access onto the large sunny balcony aprox 13 foot long and has far reaching views beyond. The modern fitted kitchen has bright Velux windows, a range of base and eye level work units as well as integrated appliances.

There are two generous double bedrooms, both with fitted storage arranged within the shape of the eaves. The second bedroom has a 'secret feature', a room within the turret of the building and would lend itself as a study space or additional storage as required. The luxurious bathroom comprises a panelled bath, shower cubicle, WC and wash hand basin.