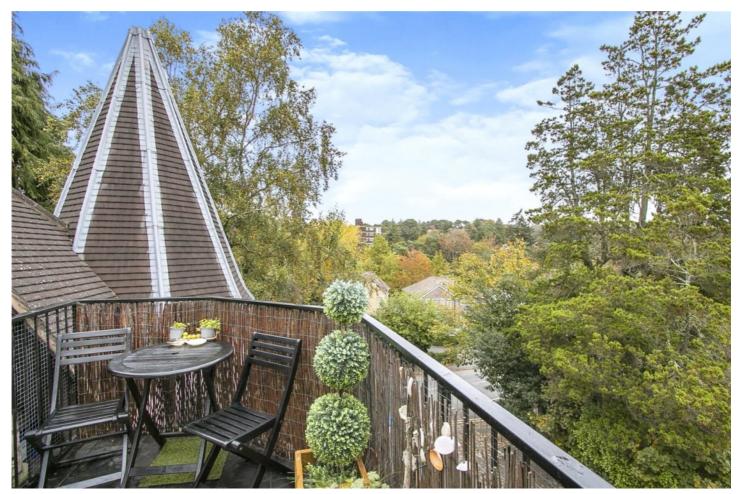

The beautiful sitting room enjoys a dual aspect as well as access onto the large sunny balcony aprox 13 foot long and has far reaching views beyond. The modern fitted kitchen has bright Velux windows, a range of base and eye level work units as well as integrated appliances.