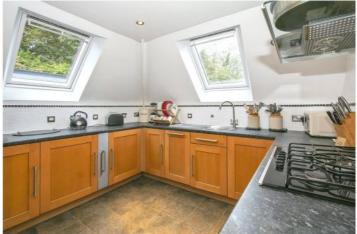

The beautiful sitting room enjoys a dual aspect as well as access onto the large sunny balcony aprox 13 foot long and has far reaching views beyond. The modern fitted kitchen has bright Velux windows, a range of base and eye level work units as well as integrated appliances.