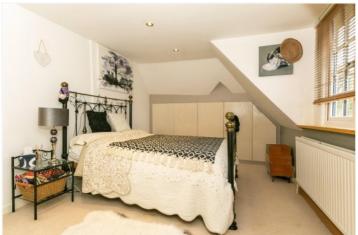

There are two generous double bedrooms, both with fitted storage arranged within the shape of the eaves. The second bedroom has a 'secret feature', a room within the turret of the building and would lend itself as a study space or additional storage as required. The luxurious bathroom comprises a panelled bath, shower cubicle, WC and wash hand basin.