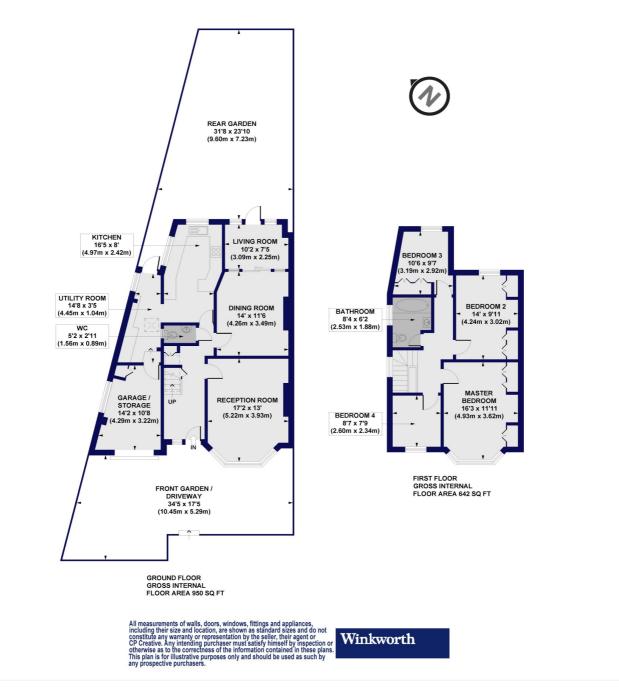

#### **Cornwall Avenue**, N3

Approx. Gross Internal Floor Area 1592 sq. ft / 147.94 sq. m (Including Garage & Storage) Approx. Gross Internal Floor Area 1459 sq. ft / 135.54 sq. m (Excluding Garage & Storage)