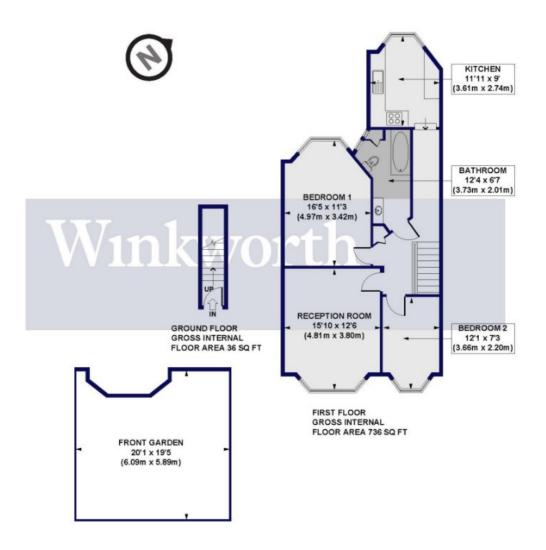

Offered for sale chain-free and with a share of freehold, the property boasts 772 Sq.ft of living accommodation with high ceilings throughout. You will find an impressive reception room with a bay window and space for a dining table. There are two bedrooms, one of which is a generously sized double, a kitchen, and a large bathroom. The property also benefits from a long landing leading to all rooms, plus a front garden.

## Caversham Avenue, N13 Approx. Gross Internal Floor Area 772 sq. ft / 71.73 sq. m

All measurements of walls, doors, windows, fittings and appliances, including their size and location, are shown as standard sizes and do not constitute any warranty or representation by the seller, their agent or CP Creative. Any intending purchaser must satisfy himself by inspection or otherwise as to the correctness of the information contained in these plans.