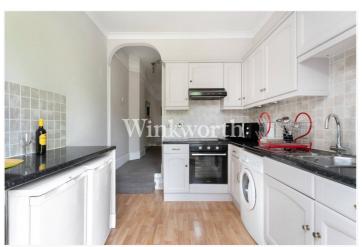

## **DESCRIPTION:**

A light-filled and spacious flat arranged over the entire first floor of an end of terraced Edwardian house in a desirable location within easy reach of Palmers Green BR station (to Moorgate), bus links, shopping amenities and superb outdoor spaces including the popular Broomfield Park and Grovelands Park.

Offered for sale chain-free and with a share of freehold, the property boasts 772 Sq.ft of living accommodation with high ceilings throughout. You will find an impressive reception room with a bay window and space for a dining table. There are two bedrooms, one of which is a generously sized double, a kitchen, and a large bathroom. The property also benefits from a long landing leading to all rooms, plus a front garden.