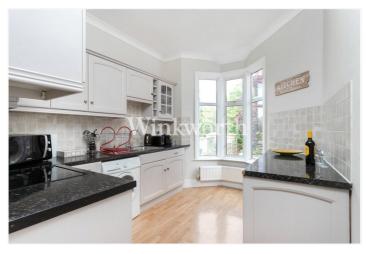

## **DESCRIPTION:**

A light-filled and spacious flat arranged over the entire first floor of an end of terraced Edwardian house in a desirable location within easy reach of Palmers Green BR station (to Moorgate), bus links, shopping amenities and superb outdoor spaces including the popular Broomfield Park and Grovelands Park.

Offered for sale chain-free and with a share of freehold, the property boasts 772 Sq.ft of living accommodation with high ceilings throughout. You will find an impressive reception room with a bay window and space for a dining table. There are two bedrooms, one of which is a generously sized double, a kitchen, and a large bathroom. The property also benefits from a long landing leading to all rooms, plus a front garden.