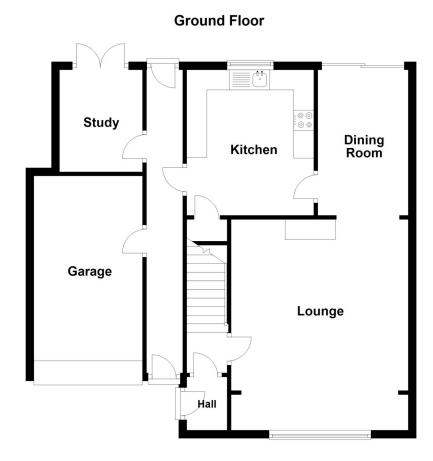

## St. Botolphs Road, Sleaford, Lincolnshire

This floorplan is for illustration purposes only and is not to scale. The position and size of doors, windows, appliances and other features are approximate.

#### **ACCOMMODATION**

**Entrance Hall** 

**Living Room** - 16'5" x 14'6" (5m x 4.42m)

**Dining Room** - 9'10" x 7'5" (3m x 2.26m)

**Kitchen** - 9'10" x 9'9" (3m x 2.97m)

**Study** - 8'5" x 6'9" (2.57m x 2.06m)