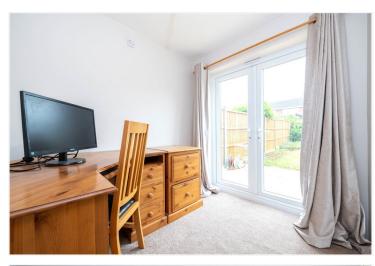

#### **ACCOMMODATION**

**Entrance Hall** 

**Living Room** - 16'5" x 14'6" (5m x 4.42m)

**Dining Room** - 9'10" x 7'5" (3m x 2.26m)

**Kitchen** - 9'10" x 9'9" (3m x 2.97m)

**Study** - 8'5" x 6'9" (2.57m x 2.06m)