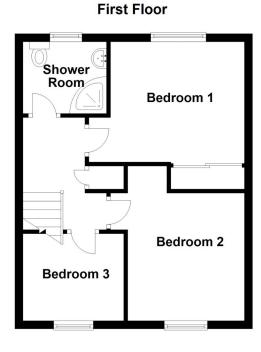

## St. Botolphs Road, Sleaford, Lincolnshire

This floorplan is for illustration purposes only and is not to scale. The position and size of doors, windows, appliances and other features are approximate.

**Bedroom One** - 11'4" x 9'10" (3.45m x 3m)

**Bedroom Two** - 10'5" x 9'4" (3.18m x 2.84m)

**Bedroom Three** - 8'1" x 7'3" (2.46m x 2.2m)

**Shower Room** 

Garage - 17'3" x 8'11" (5.26m x 2.72m)