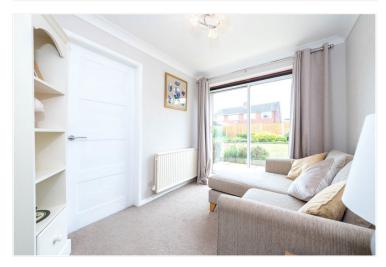

**Bedroom One** - 11'4" x 9'10" (3.45m x 3m)

**Bedroom Two** - 10'5" x 9'4" (3.18m x 2.84m)

**Bedroom Three** - 8'1" x 7'3" (2.46m x 2.2m)

**Shower Room** 

Garage - 17'3" x 8'11" (5.26m x 2.72m)