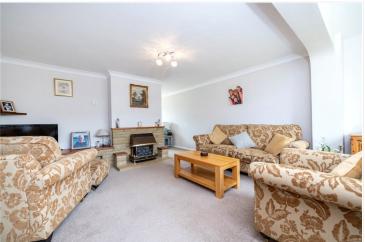

#### **ACCOMMODATION**

**Entrance Hall** 

**Living Room** - 16'5" x 14'6" (5m x 4.42m)

**Dining Room** - 9'10" x 7'5" (3m x 2.26m)

**Kitchen** - 9'10" x 9'9" (3m x 2.97m)

**Study** - 8'5" x 6'9" (2.57m x 2.06m)