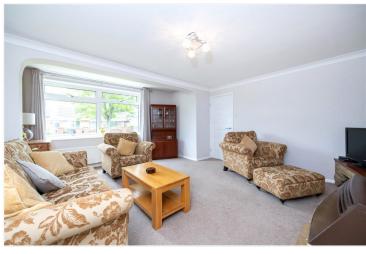

#### **ACCOMMODATION**

**Entrance Hall** 

**Living Room** - 16'5" x 14'6" (5m x 4.42m)

**Dining Room** - 9'10" x 7'5" (3m x 2.26m)

**Kitchen** - 9'10" x 9'9" (3m x 2.97m)

**Study** - 8'5" x 6'9" (2.57m x 2.06m)