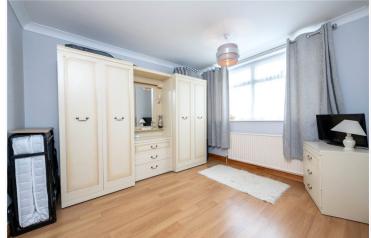

**Bedroom One** - 11'4" x 9'10" (3.45m x 3m)

**Bedroom Two** - 10'5" x 9'4" (3.18m x 2.84m)

**Bedroom Three** - 8'1" x 7'3" (2.46m x 2.2m)

**Shower Room** 

Garage - 17'3" x 8'11" (5.26m x 2.72m)