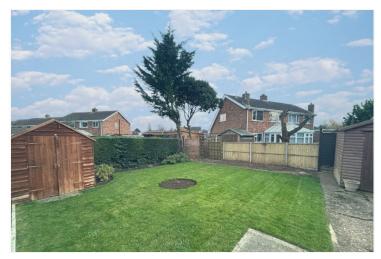

The accommodation comprises of Entrance Hall, Lounge, Kitchen, Three Double Bedrooms, Family Bathroom and a Side Utility.

Outside, to the front of the property there is a large lawned area with pathway leading to the Entrance Door, along with a concrete driveway offering ample off street parking. The rear garden is of particular note, being immaculately maintained, principally laid to lawn with a paved patio area and numerous shrubs, two garden sheds, outside power point and outside tap.