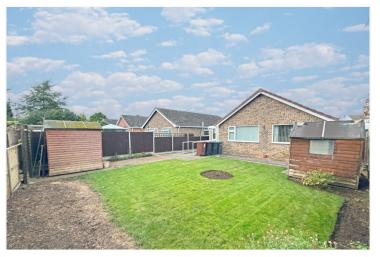

The accommodation comprises of Entrance Hall, Lounge, Kitchen, Three Double Bedrooms, Family Bathroom and a Side Utility.

Outside, to the front of the property there is a large lawned area with pathway leading to the Entrance Door, along with a concrete driveway offering ample off street parking. The rear garden is of particular note, being immaculately maintained, principally laid to lawn with a paved patio area and numerous shrubs, two garden sheds, outside power point and outside tap.