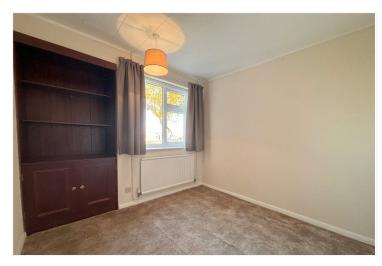

# Entrance Hall Lounge - 16'10" x 11'4" (5.13m x 3.45m) Kitchen - 8'2" x 8' (2.5m x 2.44m) Utility Room - 17'2" x 5' (5.23m x 1.52m) Bedroom 1 - 11'10" x 8'7" (3.6m x 2.62m)

Bedroom 2 - 9'5" x 8'7" (2.87m x 2.62m)

Bathroom - 8'7" x 8'3" (2.62m x 2.51m)

Bedroom 3 - 8'9" x 8'7" (2.67m x 2.62m)