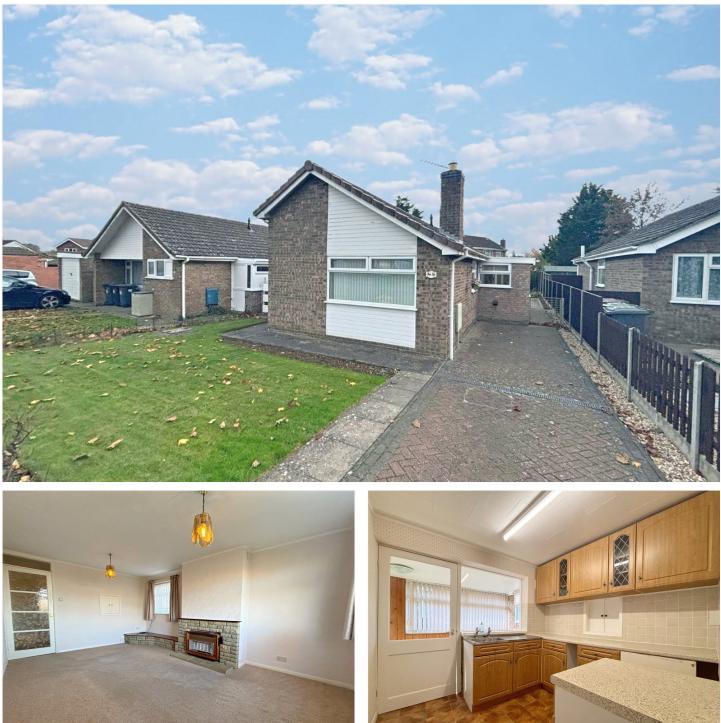

### £192,500 Freehold

Offered for sale with No Onward Chain, This Three Bedroom Detached Bungalow is positioned just a stone's throw from numerous amenities and a bus stop.

NO CHAIN | THREE BEDROOM DETACHED BUNGALOW | STUNNING SOUTH FACING GARDEN | IMMACULATELY MAINTAINED GARDENS | WELL PROPORTIONED ACCOMMODATION | AMPLE PARKING | TWO GARDEN SHEDS | UPVC DOUBLE GLAZING | GAS CENTRAL HEATING

The accommodation comprises of Entrance Hall, Lounge, Kitchen, Three Double Bedrooms, Family Bathroom and a Side Utility.

Outside, to the front of the property there is a large lawned area with pathway leading to the Entrance Door, along with a concrete driveway offering ample off street parking. The rear garden is of particular note, being immaculately maintained, principally laid to lawn with a paved patio area and numerous shrubs, two garden sheds, outside power point and outside tap.