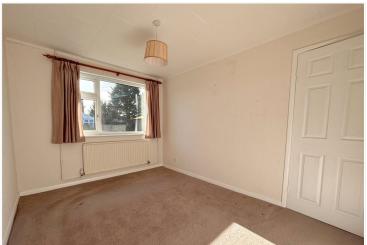

# Entrance Hall Lounge - 16'10" x 11'4" (5.13m x 3.45m) Kitchen - 8'2" x 8' (2.5m x 2.44m) Utility Room - 17'2" x 5' (5.23m x 1.52m) Bedroom 1 - 11'10" x 8'7" (3.6m x 2.62m)

Bedroom 2 - 9'5" x 8'7" (2.87m x 2.62m)

Bathroom - 8'7" x 8'3" (2.62m x 2.51m)

Bedroom 3 - 8'9" x 8'7" (2.67m x 2.62m)