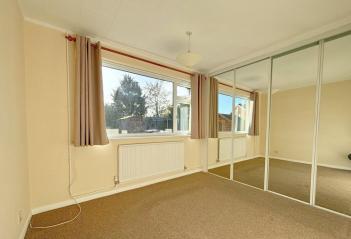

# Entrance Hall Lounge - 16'10" x 11'4" (5.13m x 3.45m) Kitchen - 8'2" x 8' (2.5m x 2.44m) Utility Room - 17'2" x 5' (5.23m x 1.52m) Bedroom 1 - 11'10" x 8'7" (3.6m x 2.62m)

Bedroom 2 - 9'5" x 8'7" (2.87m x 2.62m)