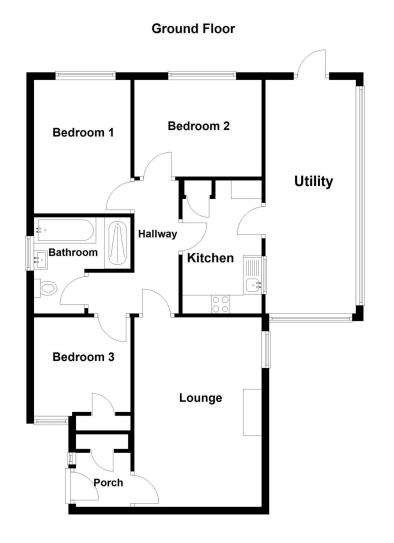

#### ACCOMMODATION

# Entrance Hall Lounge - 16'10" x 11'4" (5.13m x 3.45m) Kitchen - 8'2" x 8' (2.5m x 2.44m) Utility Room - 17'2" x 5' (5.23m x 1.52m) Bedroom 1 - 11'10" x 8'7" (3.6m x 2.62m)

Bedroom 2 - 9'5" x 8'7" (2.87m x 2.62m)

Bathroom - 8'7" x 8'3" (2.62m x 2.51m)

Bedroom 3 - 8'9" x 8'7" (2.67m x 2.62m)