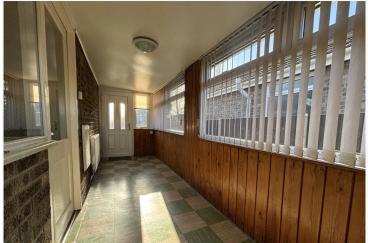

The accommodation comprises of Entrance Hall, Lounge, Kitchen, Three Double Bedrooms, Family Bathroom and a Side Utility.

Outside, to the front of the property there is a large lawned area with pathway leading to the Entrance Door, along with a concrete driveway offering ample off street parking. The rear garden is of particular note, being immaculately maintained, principally laid to lawn with a paved patio area and numerous shrubs, two garden sheds, outside power point and outside tap.

# Entrance Hall Lounge - 16'10" x 11'4" (5.13m x 3.45m) Kitchen - 8'2" x 8' (2.5m x 2.44m) Utility Room - 17'2" x 5' (5.23m x 1.52m) Bedroom 1 - 11'10" x 8'7" (3.6m x 2.62m)

Bedroom 2 - 9'5" x 8'7" (2.87m x 2.62m)