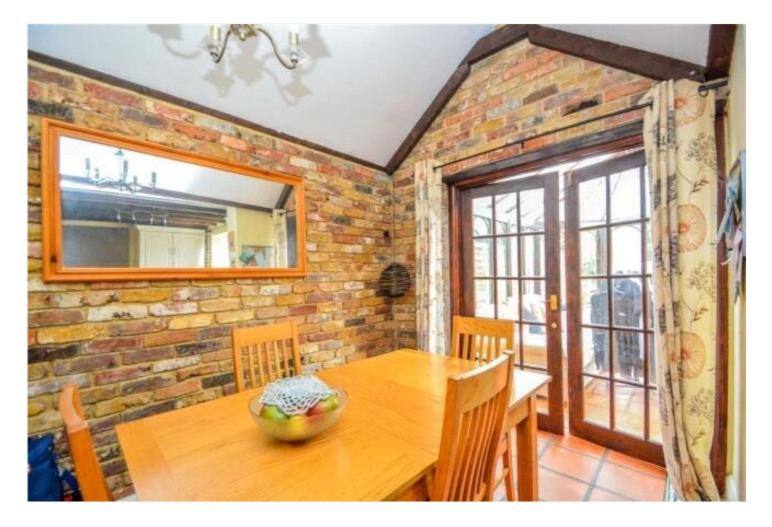

The accommodation offers a good-sized kitchen/breakfast room, living room, dining/family room, conservatory, four bedrooms and family bathroom.

The rear garden is fully enclosed with a patio area, an area of lawn and access to the front via a pedestrian gate. To the front is a block paved driveway with access to a single garage and an open plan area of lawn.