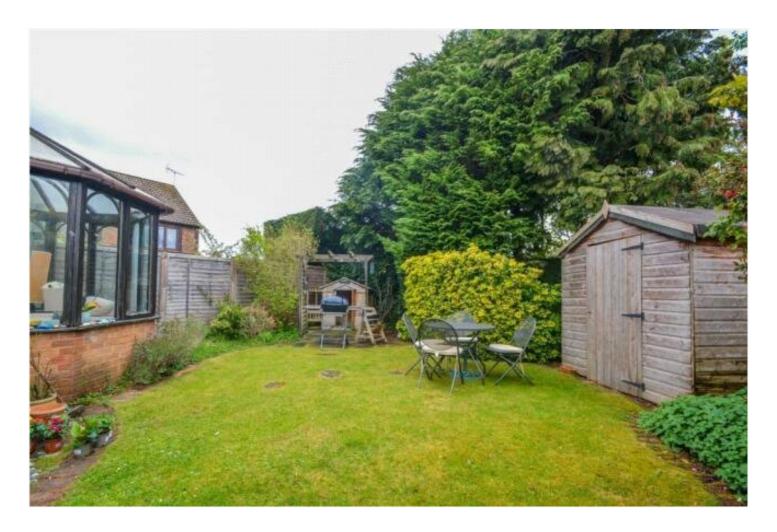

The accommodation offers a good-sized kitchen/breakfast room, living room, dining/family room, conservatory, four bedrooms and family bathroom.

The rear garden is fully enclosed with a patio area, an area of lawn and access to the front via a pedestrian gate. To the front is a block paved driveway with access to a single garage and an open plan area of lawn.