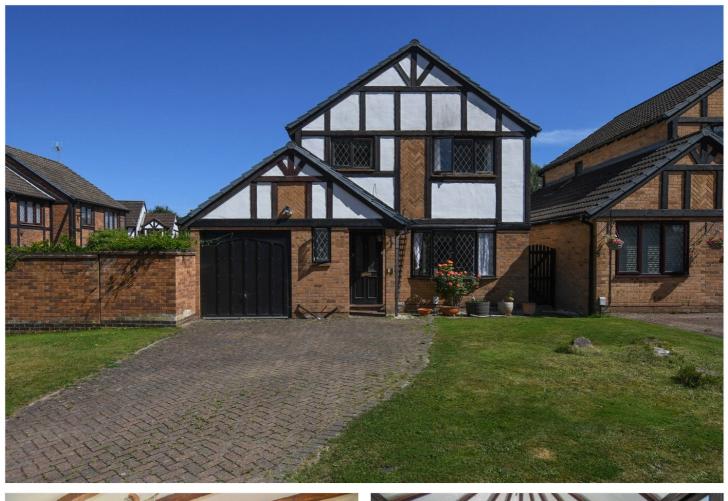

3 CHAUCER WAY, WOKINGHAM, BERKSHIRE, RG41 3BG **£525,000 FREEHOLD** 

THIS 4 BEDROOM DETACHED FAMILY HOME IS IN NEED OF SOME UPDATING BUT HAS BEEN EXTENDED AND IS OFFERED TO THE MARKET WITH NO ONWARD CHAIN.

### **DESCRIPTION:**

The property is located close to local schools and open space with children's park areas. Chaucer Way forms part of the 'Heron' development on Woosehill and is set on the edge of the development abutting woodland.

The accommodation offers a good-sized kitchen/breakfast room, living room, dining/family room, conservatory, four bedrooms and family bathroom.

The rear garden is fully enclosed with a patio area, an area of lawn and access to the front via a pedestrian gate. To the front is a block paved driveway with access to a single garage and an open plan area of lawn.

## **AT A GLANCE**

- Detached 4 Bedroom Family Home
- No Onward Chain
- In Need of Modernisation
- Driveway Parking and Garage
- Fantastic Family Location
- Mains Gas, electric, water and sewage
- Gas central heating
- Mobile Coverage for EE, Three, Vodaphone & O2
- Ultrafast Broadband 1000 Mbps
- Great Satellite / Fibre TV Availability