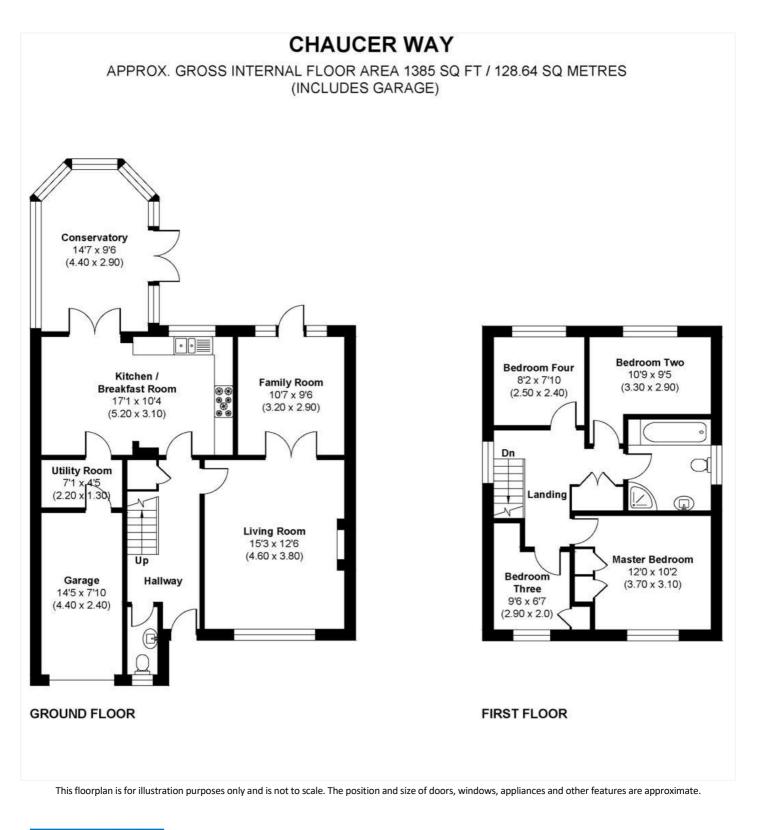

The accommodation offers a good-sized kitchen/breakfast room, living room, dining/family room, conservatory, four bedrooms and family bathroom.

The rear garden is fully enclosed with a patio area, an area of lawn and access to the front via a pedestrian gate. To the front is a block paved driveway with access to a single garage and an open plan area of lawn.