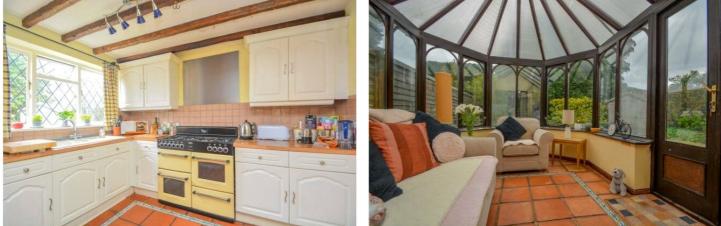

The accommodation offers a good-sized kitchen/breakfast room, living room, dining/family room, conservatory, four bedrooms and family bathroom.

The rear garden is fully enclosed with a patio area, an area of lawn and access to the front via a pedestrian gate. To the front is a block paved driveway with access to a single garage and an open plan area of lawn.