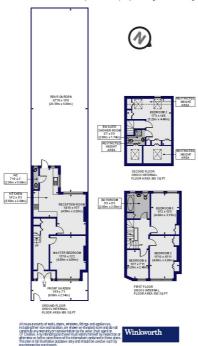

#### Boreham Road, N22 Approx. Gross Internal Floor Area 1663 sq. ft / 154.50 sq. m (including Restricted Height Area) Approx. Gross Internal Floor Area 1493 sq. ft / 138.66 sq. m (Excluding Restricted Height Area)

This floorplan is for illustration purposes only and is not to scale. The position and size of doors, windows, appliances and other features are approximate.

Tenure: Freehold

Term: 0 year and 0 months

Service Charge: £0 per annum