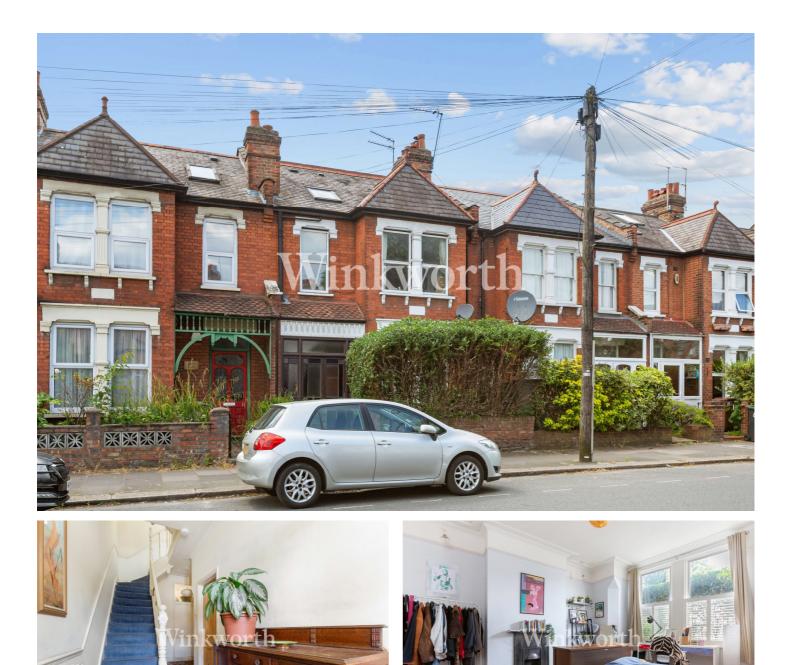

## BOREHAM ROAD, N22 **£700,000 FREEHOLD**

## **DESCRIPTION:**

A character rich four-bedroom Edwardian terrace property, with well-proportioned rooms, featuring a grand ground floor hallway with original tiles and a well cultivated 67 ft. south-west facing back garden.