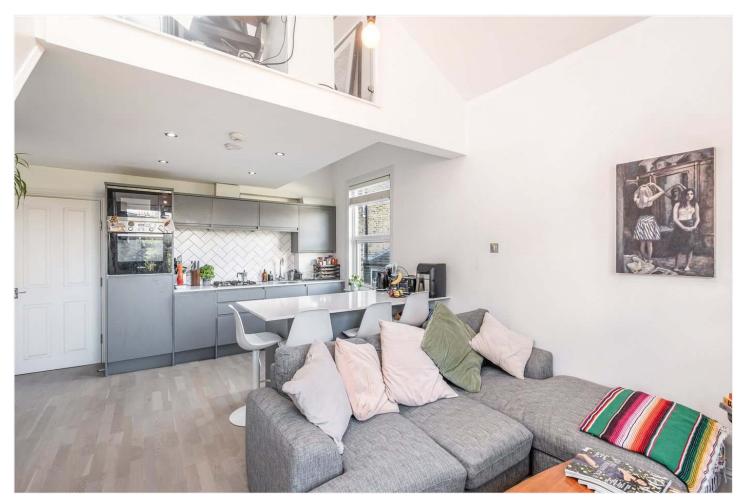

### **DESCRIPTION:**

This stunning flat is offered to the market in fantastic condition. Comprising a double bedroom, shower room and spacious open-plan kitchen reception to rear. The kitchen-reception offers dual aspect windows making it impressively bright and airy. The open-plan kitchen/ reception boasts a double height ceiling to the rear with steps leading up to a separate mezzanine level, ideal for a home office. The location offers fantastic access to Peckham Rye Park, the shops, bars and restaurants on Lordship Lane and Forest Hill Road. Transport links are provided via East Dulwich station for direct links to London Bridge, a short bus to Honor Oak for the East London line or a short bus to Peckham Rye for the overground. The is a stunning flat with early viewing highly recommended.

### AT A GLANCE

- One Double Bedroom
- Split Level Flat
- Shower Room
- Open Plan Kitchen/Reception
- Separate Mezzanine
- Share Of Freehold
- Fantastic Location