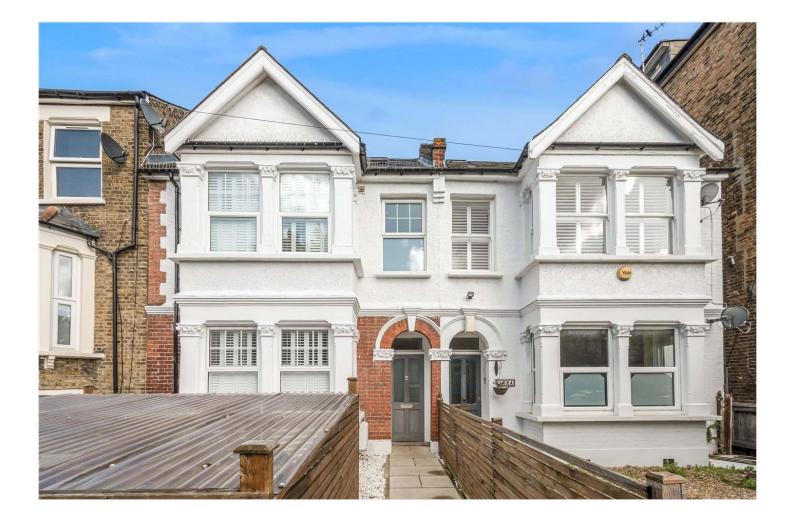

## UNDERHILL ROAD, EAST DULWICH, LONDON, SE22 OIEO £425,000 SHARE OF FREEHOLD

### **DESCRIPTION:**

This stunning flat is offered to the market in fantastic condition. Comprising a double bedroom, shower room and spacious open-plan kitchen reception to rear. The kitchen-reception offers dual aspect windows making it impressively bright and airy. The open-plan kitchen/ reception boasts a double height ceiling to the rear with steps leading up to a separate mezzanine level, ideal for a home office. The location offers fantastic access to Peckham Rye Park, the shops, bars and restaurants on Lordship Lane and Forest Hill Road. Transport links are provided via East Dulwich station for direct links to London Bridge, a short bus to Honor Oak for the East London line or a short bus to Peckham Rye for the overground. The is a stunning flat with early viewing highly recommended.