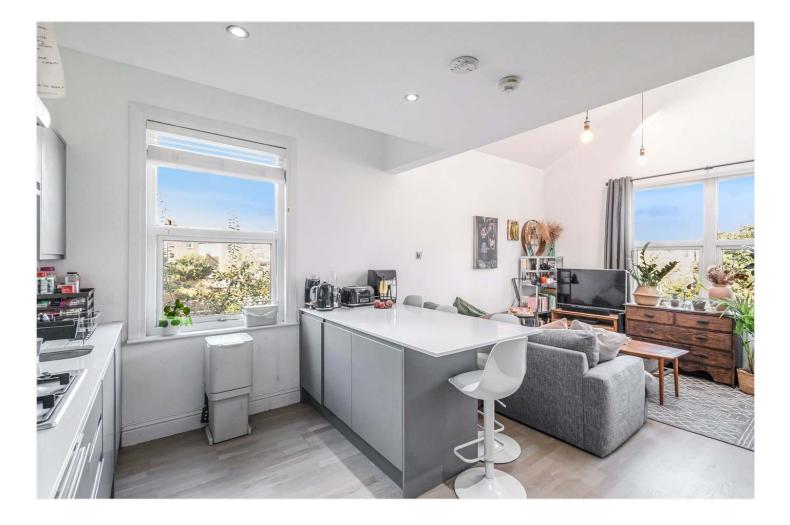

### **DESCRIPTION:**

This stunning flat is offered to the market in fantastic condition. Comprising a double bedroom, shower room and spacious open-plan kitchen reception to rear. The kitchen-reception offers dual aspect windows making it impressively bright and airy. The open-plan kitchen/ reception boasts a double height ceiling to the rear with steps leading up to a separate mezzanine level, ideal for a home office. The location offers fantastic access to Peckham Rye Park, the shops, bars and restaurants on Lordship Lane and Forest Hill Road. Transport links are provided via East Dulwich station for direct links to London Bridge, a short bus to Honor Oak for the East London line or a short bus to Peckham Rye for the overground. The is a stunning flat with early viewing highly recommended.

### AT A GLANCE

- One Double Bedroom
- Split Level Flat
- Shower Room
- Open Plan Kitchen/Reception
- Separate Mezzanine
- Share Of Freehold
- Fantastic Location