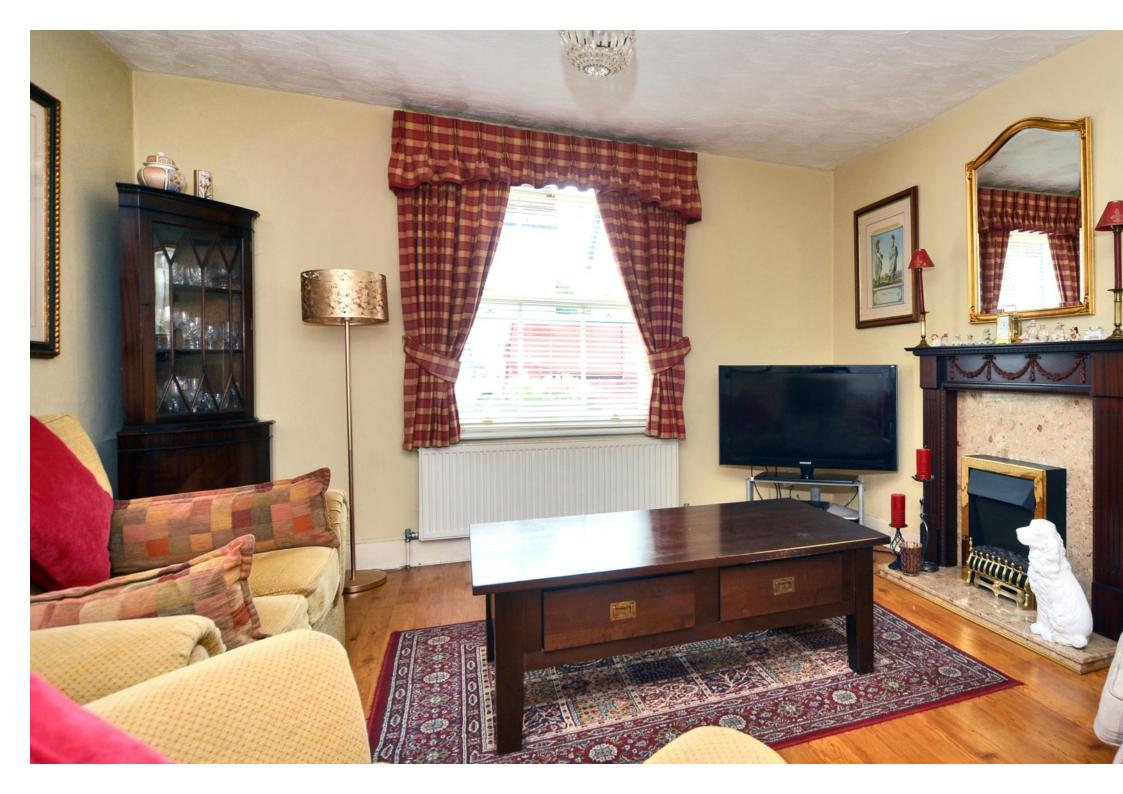

This lovely house has a double aspect through lounge/dining room with beautiful wood flooring and a feature fireplace, and leads into the fitted kitchen which has a range of high and low level units, some integrated appliances, and ample worktop space. The adjoining breakfast room is bright and has french doors that open into the garden.