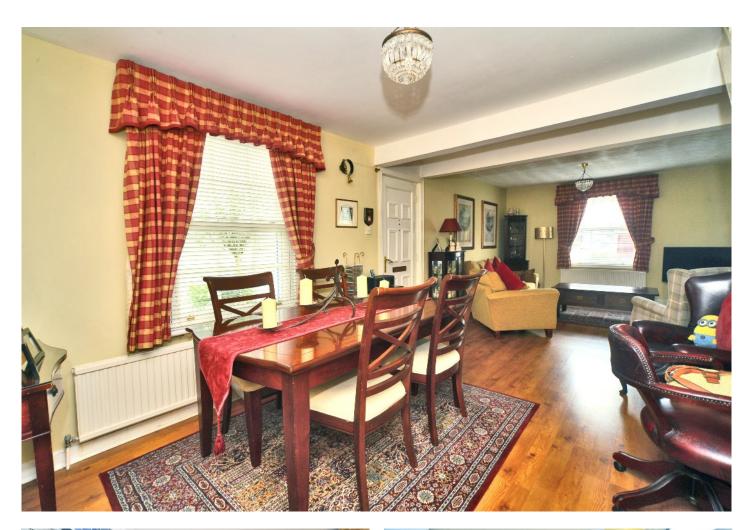

This lovely house has a double aspect through lounge/dining room with beautiful wood flooring and a feature fireplace, and leads into the fitted kitchen which has a range of high and low level units, some integrated appliances, and ample worktop space. The adjoining breakfast room is bright and has french doors that open into the garden.