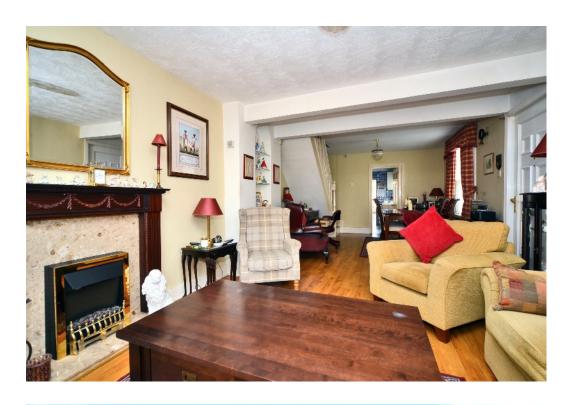

This lovely house has a double aspect through lounge/dining room with beautiful wood flooring and a feature fireplace, and leads into the fitted kitchen which has a range of high and low level units, some integrated appliances, and ample worktop space. The adjoining breakfast room is bright and has french doors that open into the garden.