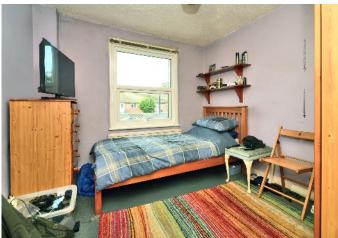

The first floor provides two double bedrooms, with fitted wardrobes in the principal bedroom and a spacious family bathroom.

Generous side access leads to the detached garage and low maintenance rear garden, which is mainly paved and measures approximately 45 feet in length. There is an attractive feature pond and a traditional garden shed.

### AT A GLANCE...

- Living/Dining Room 16'8" x 11'8" (5.08m x 4.06m)
- Kitchen 16'6" x 9' 9" (5.02m x 2.97m)
- Breakfast Room 16'6" x 9' 9" (5.02m x 2.97m)
- Bedroom 1- 17'0" x 12'4" (5.18m x 3.76m)
- Bedroom 2 13'0" x 12'0" (3.96m x 3.66m)
- Family Bathroom 15' x 13' (4.57m x 3.95m)
- Rear Garden 92' (28.0m) approximately
- Garage 12'6" x 11'5" (3.82m x 3.47m)
- Council Tax Band D