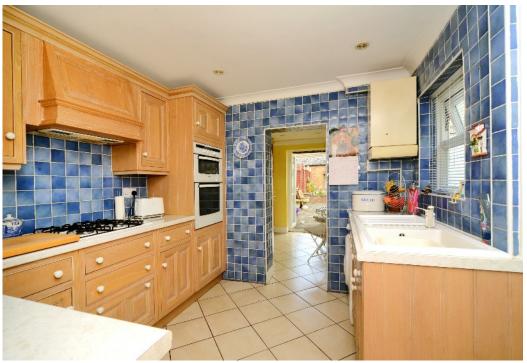

This lovely house has a double aspect through lounge/dining room with beautiful wood flooring and a feature fireplace, and leads into the fitted kitchen which has a range of high and low level units, some integrated appliances, and ample worktop space. The adjoining breakfast room is bright and has french doors that open into the garden.