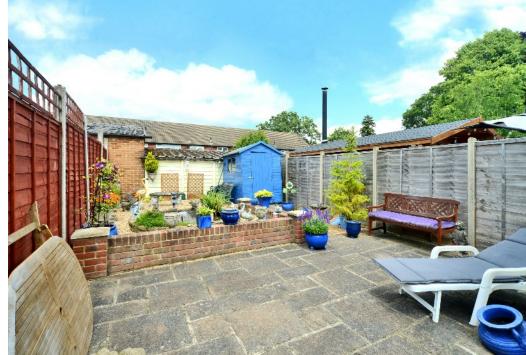

The first floor provides two double bedrooms, with fitted wardrobes in the principal bedroom and a spacious family bathroom.

Generous side access leads to the detached garage and low maintenance rear garden, which is mainly paved and measures approximately 45 feet in length. There is an attractive feature pond and a traditional garden shed.