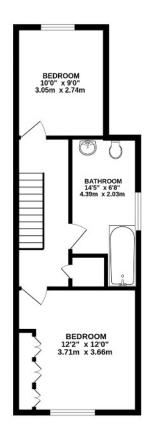

The first floor provides two double bedrooms, with fitted wardrobes in the principal bedroom and a spacious family bathroom.

Generous side access leads to the detached garage and low maintenance rear garden, which is mainly paved and measures approximately 45 feet in length. There is an attractive feature pond and a traditional garden shed.

### AT A GLANCE...

- Living/Dining Room 16'8" x 11'8" (5.08m x 4.06m)
- Kitchen 16'6" x 9' 9" (5.02m x 2.97m)
- Breakfast Room 16'6" x 9' 9" (5.02m x 2.97m)
- Bedroom 1- 17'0" x 12'4" (5.18m x 3.76m)
- Bedroom 2 13'0" x 12'0" (3.96m x 3.66m)
- Family Bathroom 15' x 13' (4.57m x 3.95m)
- Rear Garden 92' (28.0m) approximately
- Garage 12'6" x 11'5" (3.82m x 3.47m)
- Council Tax Band D

**GROUND FLOOR** 

FIRST FLOOR

# Mint Cottages, Banstead

INTERNAL FLOOR AREA (APPROX.) 1075 sq ft/ 100 sq m

Garden extends to 45' (13.72m) approximately

Whilst every attempt has been made to ensure the accuracy of this floor plan, measurement of doors, windows, rooms and any other Items are approximate and no responsibility is taken for any error, omission or mis-statement. Made with Metropix © 2024.