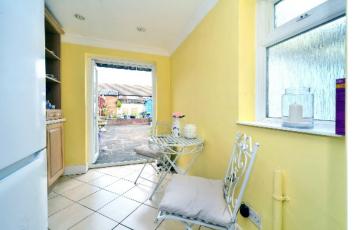

This lovely house has a double aspect through lounge/dining room with beautiful wood flooring and a feature fireplace, and leads into the fitted kitchen which has a range of high and low level units, some integrated appliances, and ample worktop space. The adjoining breakfast room is bright and has french doors that open into the garden.