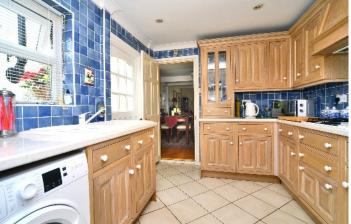

This lovely house has a double aspect through lounge/dining room with beautiful wood flooring and a feature fireplace, and leads into the fitted kitchen which has a range of high and low level units, some integrated appliances, and ample worktop space. The adjoining breakfast room is bright and has french doors that open into the garden.