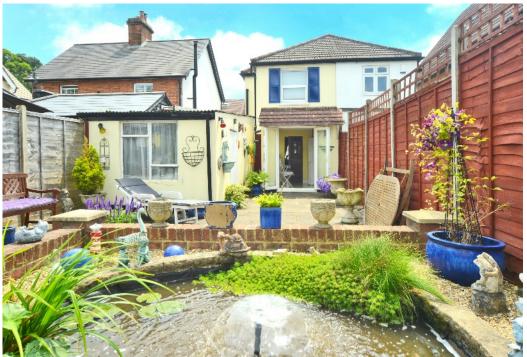

A well-presented two bedroom semi-detached Victorian cottage located within Banstead Village. This Victorian property has been well maintained by the current owner whilst still boasting some of its original character features.

This lovely house has a double aspect through lounge/dining room with beautiful wood flooring and a feature fireplace, and leads into the fitted kitchen which has a range of high and low level units, some integrated appliances, and ample worktop space. The adjoining breakfast room is bright and has french doors that open into the garden.

The first floor provides two double bedrooms, with fitted wardrobes in the principal bedroom and a spacious family bathroom.

Generous side access leads to the detached garage and low maintenance rear garden, which is mainly paved and measures approximately 45 feet in length. There is an attractive feature pond and a traditional garden shed.

All in all a fabulous house in an ideal convenient setting.