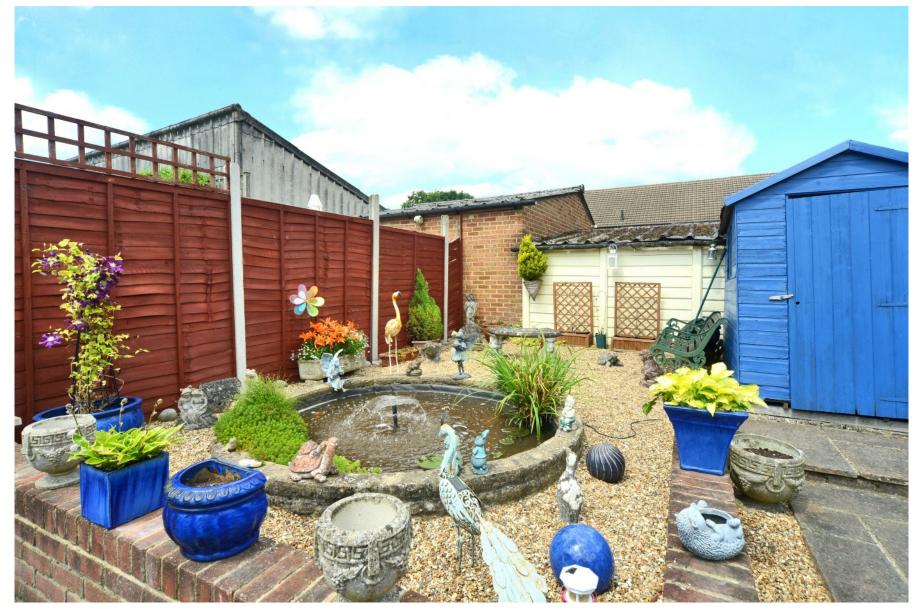

The first floor provides two double bedrooms, with fitted wardrobes in the principal bedroom and a spacious family bathroom.

Generous side access leads to the detached garage and low maintenance rear garden, which is mainly paved and measures approximately 45 feet in length. There is an attractive feature pond and a traditional garden shed.