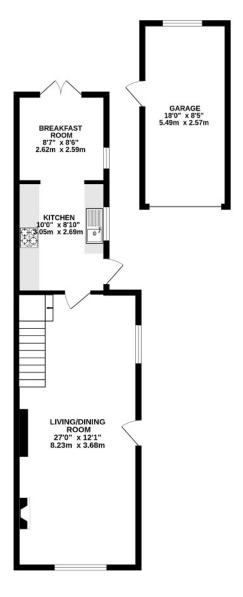

### AT A GLANCE...

- Living/Dining Room 16'8" x 11'8" (5.08m x 4.06m)
- Kitchen 16'6" x 9' 9" (5.02m x 2.97m)
- Breakfast Room 16'6" x 9' 9" (5.02m x 2.97m)
- Bedroom 1- 17'0" x 12'4" (5.18m x 3.76m)
- Bedroom 2 13'0" x 12'0" (3.96m x 3.66m)
- Family Bathroom 15' x 13' (4.57m x 3.95m)
- Rear Garden 92' (28.0m) approximately
- Garage 12'6" x 11'5" (3.82m x 3.47m)
- Council Tax Band D

**GROUND FLOOR** 

FIRST FLOOR

# Mint Cottages, Banstead

INTERNAL FLOOR AREA (APPROX.) 1075 sq ft/ 100 sq m

Garden extends to 45' (13.72m) approximately

Whilst every attempt has been made to ensure the accuracy of this floor plan, measurement of doors, windows, rooms and any other Items are approximate and no responsibility is taken for any error, omission or mis-statement. Made with Metropix © 2024.