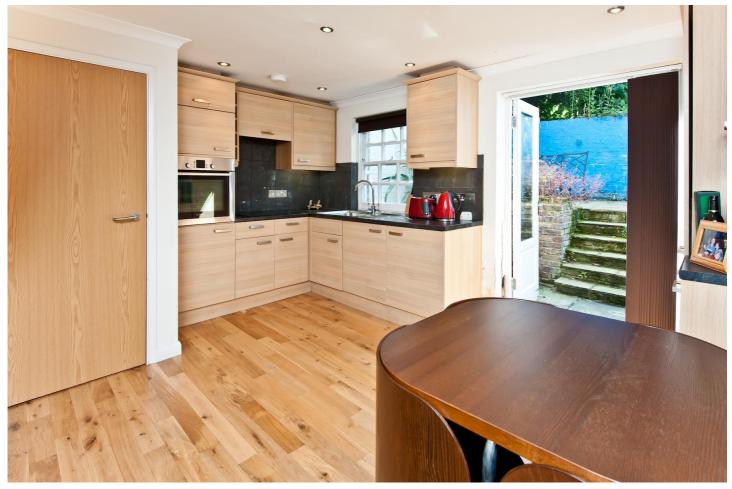

### WILTON ROAD, UK, SW1V

£1,900 PER MONTH FURNISHED

Accommodation comprises a hallway, double bedroom with significant fitted storage, modern bathroom, a light and bright open plan fitted kitchen / reception room offering access to a private patio garden.